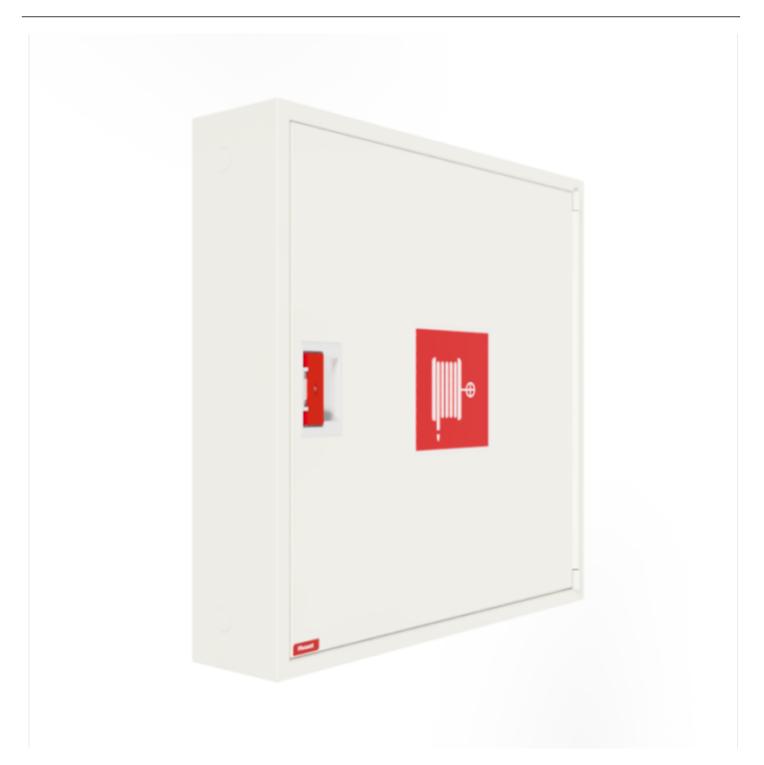

## PV-182 25mm/25m PVC, white - Fire hydrant cabinet

Fire hydrant cabinet approved according to EN 671-1:2012, featuring a fire hydrant hose reel inside. Designed for indoor installation either as a surface-mounted unit or partially recessed to a preferred depth using a separate flush-mounting frame Our fire hydrants are produced in Finland in accordance with standard EN 671-1:2012. Pivaset's basic model fire hydrant cabinets and hose reels, up to 30 meters, are CE-marked. These cabinets and reels are made of epoxy powder-coated steel sheeting, 1.25 mm thick for the fire hydrant cabinets and 1 mm thick for the hose reels. The reels are consistently painted red. Cabinets are available in three standard colors: white, grey, and red, with other colors available by special order. All cabinets feature a welded structural back wall and reinforced doors with adjustable steel hinges. The door is equipped with a special lock including a breakable lock protector. Doors open 180 degrees to allow free functioning of a hose reel installed on the door. The reel hubs are specially brass-molded and tested. Fire hydrant hoses comply with standard EN 694 and feature lightweight polyester weave reinforcement. The lightweight hoses operate at 1.2 MPa with a burst pressure of 9 MPa (+20C). Alternatively, fire hydrant cabinets can be equipped with a nitrile/PVC hose operating at 1.2 MPa with a burst pressure of 4 MPa (+20C). (Please refer to the product stats to confirm the assembled hose). While lightweight, the hose is not recommended for continuous use in cleaning heavily worn floor surfaces. A hose/nozzle holder prevents the hose from getting caught between the door. All cabinet models come with a spring-reinforced feed hose and include a direct/fog nozzle and 1 shut-off valve for fire hydrant cabinets

## Features

| EN 671-1 / 2012<br>approved | YES               |
|-----------------------------|-------------------|
| Hose type                   | PVC               |
| Color                       | White (RAL 9016)) |
| Lenght of the hose          | 25                |
| Hose inner<br>diameter      | 25mm (1")         |
| Height (mm)                 | 790               |
| Width (mm)                  | 790               |
| Depth (mm)                  | 180               |