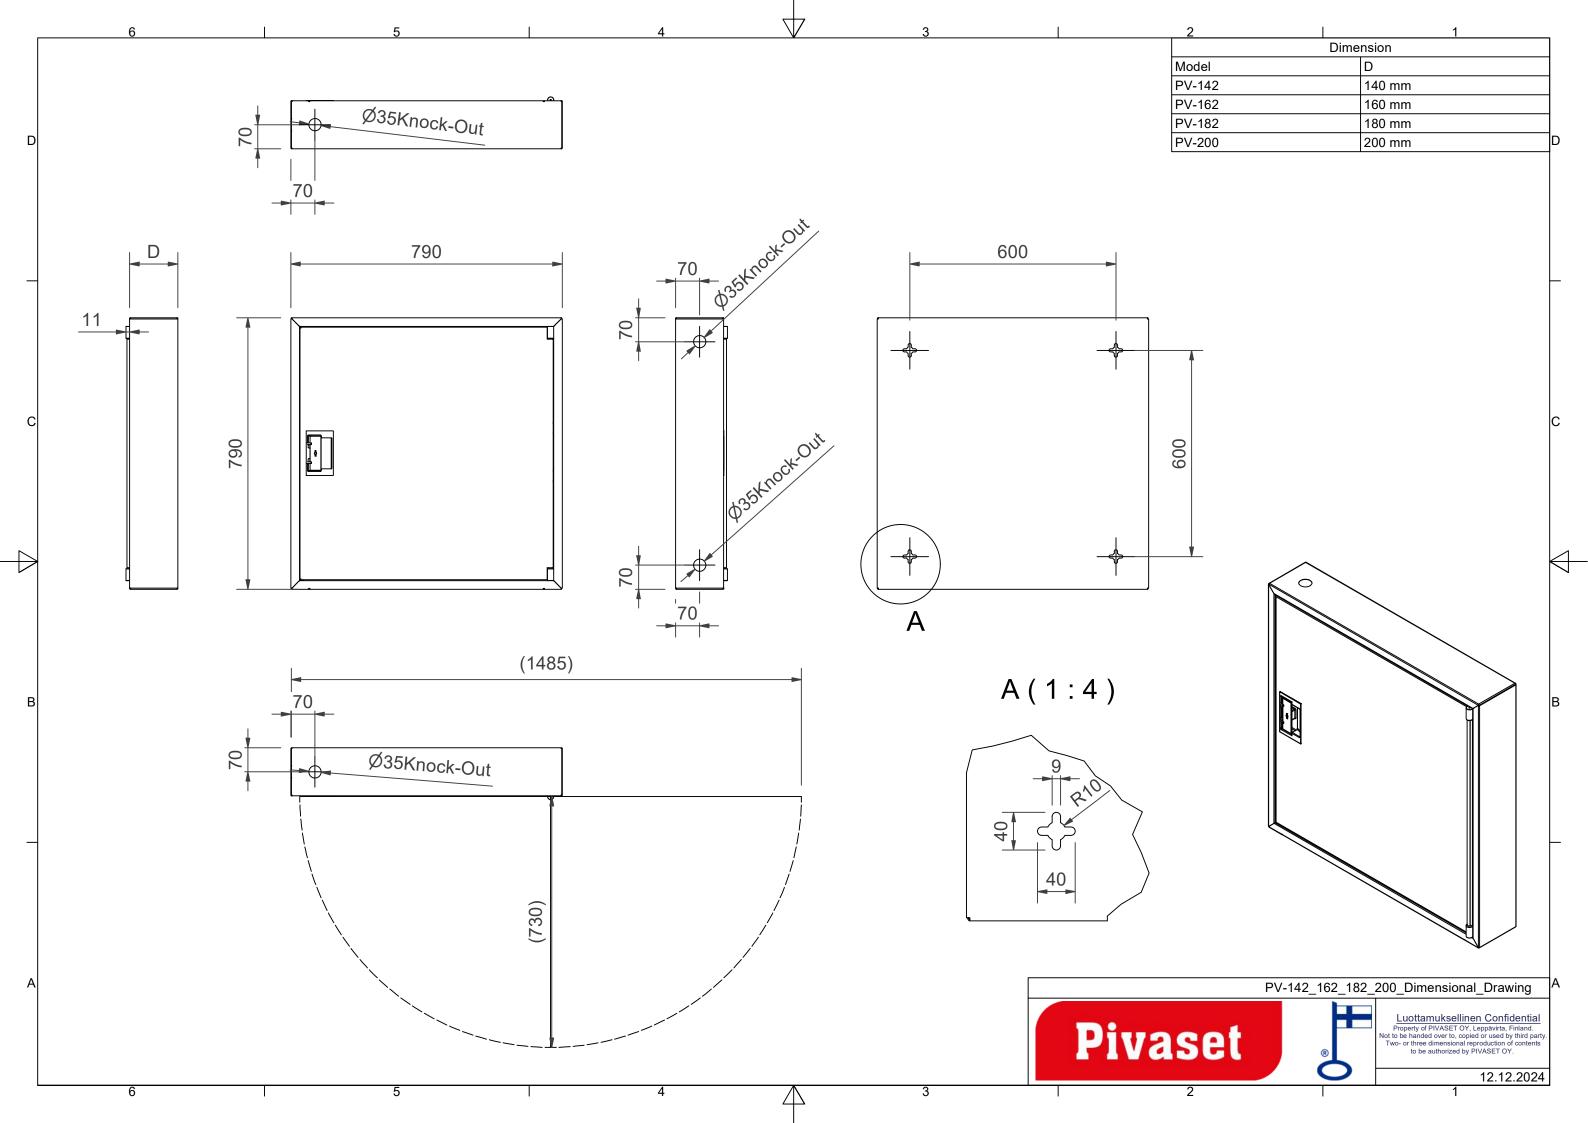

## Features

| EN 671-1 / 2012<br>approved | YES               |
|-----------------------------|-------------------|
| Hose type                   | PVC               |
| Color                       | White (RAL 9016)) |
| Lenght of the hose          | 25                |
| Hose inner<br>diameter      | 25mm (1")         |
| Height (mm)                 | 790               |
| Width (mm)                  | 790               |
| Depth (mm)                  | 180               |