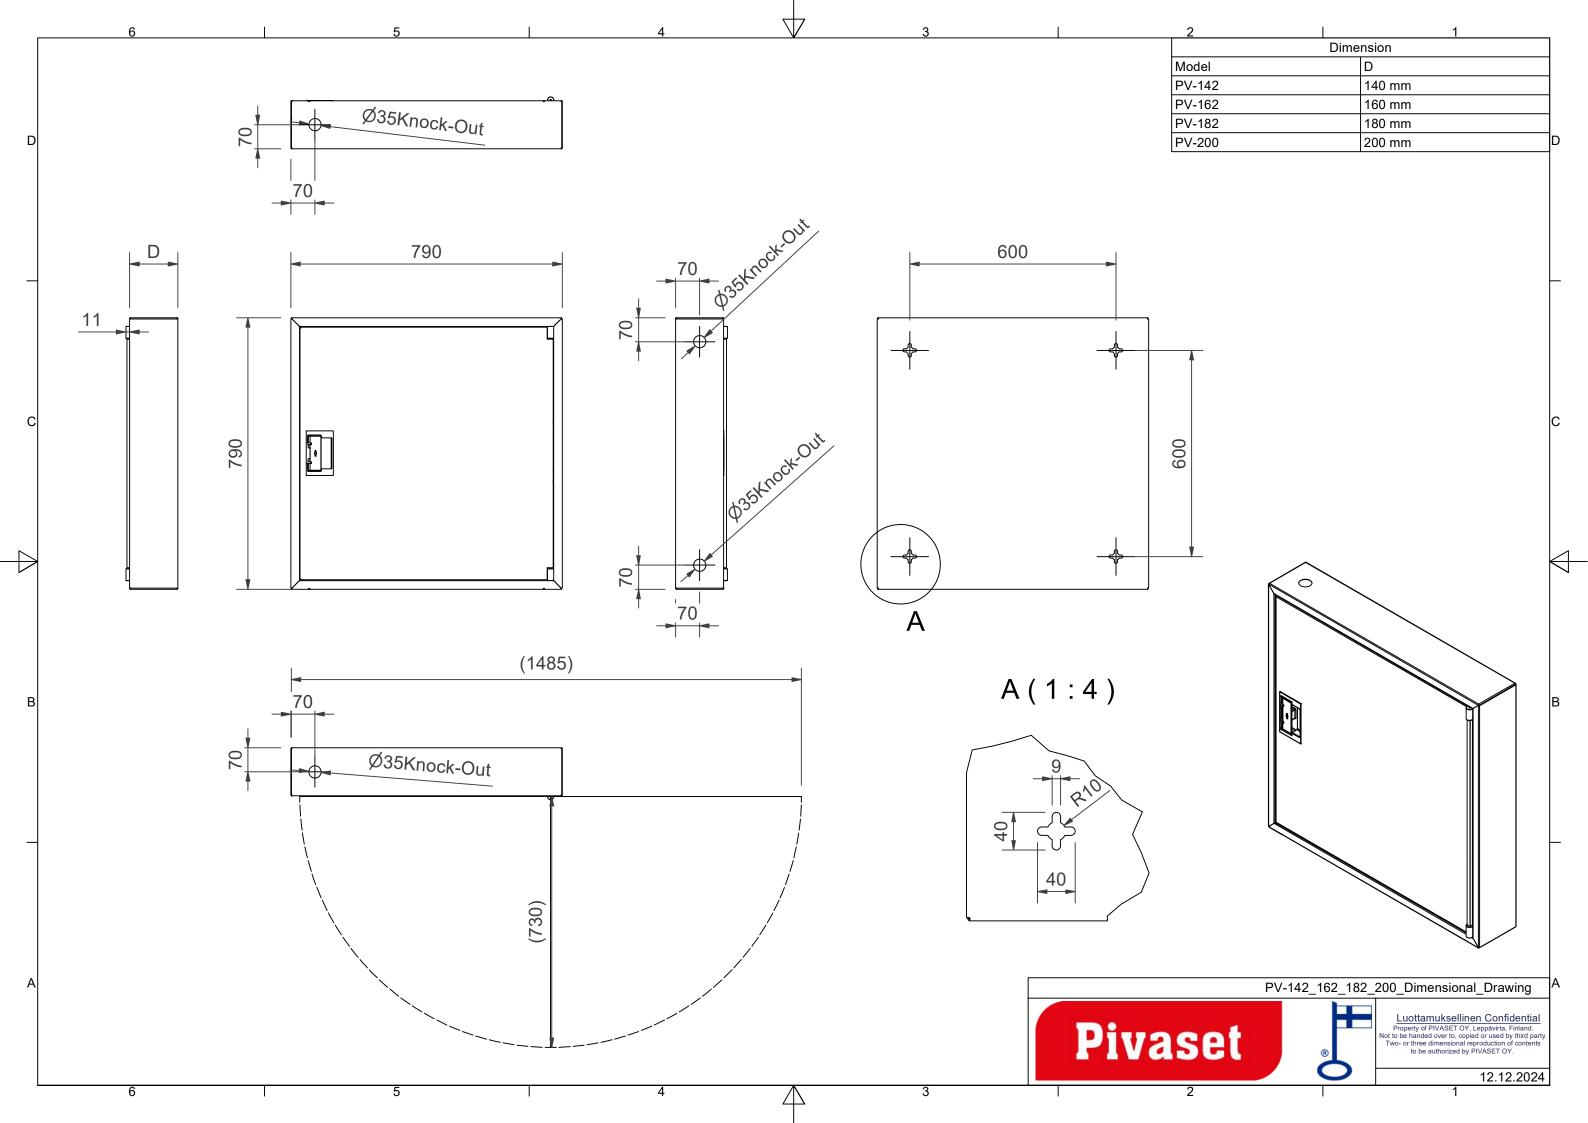

## Features

| EN 671-1 / 2012<br>approved | YES               |
|-----------------------------|-------------------|
| Hose type                   | PVC               |
| Color                       | White (RAL 9016)) |
| Lenght of the hose          | 30                |
| Hose inner<br>diameter      | 25mm (1")         |
| Height (mm)                 | 790               |
| Width (mm)                  | 790               |
| Depth (mm)                  | 180               |