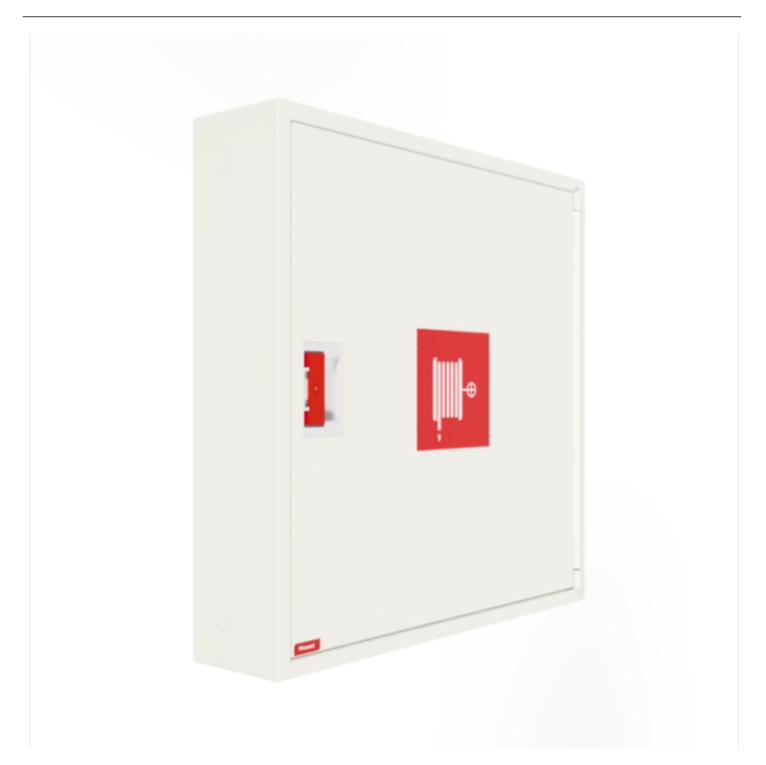

## PV-182 25mm/30m PVC, white - Fire hydrant cabinet

## PV-182 25mm/30m PVC, white - Fire hydrant cabinet

Fire hydrant cabinet approved according to EN 671-1:2012, featuring a fire hydrant hose reel inside. Designed for indoor installation either as a surface-mounted unit or partially recessed to a preferred depth using a separate flush-mounting frame Our fire hydrants are produced in Finland in accordance with standard EN 671-1:2012. Pivaset's basic model fire hydrant cabinets and hose reels, up to 30 meters, are CE-marked. These cabinets and reels are made of epoxy powder-coated steel sheeting, 1.25 mm thick for the fire hydrant cabinets and 1 mm thick for the hose reels. The reels are consistently painted red. Cabinets are available in three standard colors: white, grey, and red, with other colors available by special order. All cabinets feature a welded structural back wall and reinforced doors with adjustable steel hinges. The door is equipped with a special lock including a breakable lock protector. Doors open 180 degrees to allow free functioning of a hose reel installed on the door. The reel hubs are specially brass-molded and tested. Fire hydrant hoses comply with standard EN 694 and feature lightweight polyester weave reinforcement. The lightweight hoses operate at 1.2 MPa with a burst pressure of 9 MPa (+20C). Alternatively, fire hydrant cabinets can be equipped with a nitrile/PVC hose operating at 1.2 MPa with a burst pressure of 4 MPa (+20C). (Please refer to the product stats to confirm the assembled hose). While lightweight, the hose is not recommended for continuous use in cleaning heavily worn floor surfaces. A hose/nozzle holder prevents the hose from getting caught between the door. All cabinet models come with a spring-reinforced feed hose and include a direct/fog nozzle and 1 shut-off valve for fire hydrant cabinets

## Features

| EN 671-1 / 2012<br>approved | YES               |
|-----------------------------|-------------------|
| Hose type                   | PVC               |
| Color                       | White (RAL 9016)) |
| Lenght of the hose          | 30                |
| Hose inner<br>diameter      | 25mm (1")         |
| Height (mm)                 | 790               |
| Width (mm)                  | 790               |
| Depth (mm)                  | 180               |