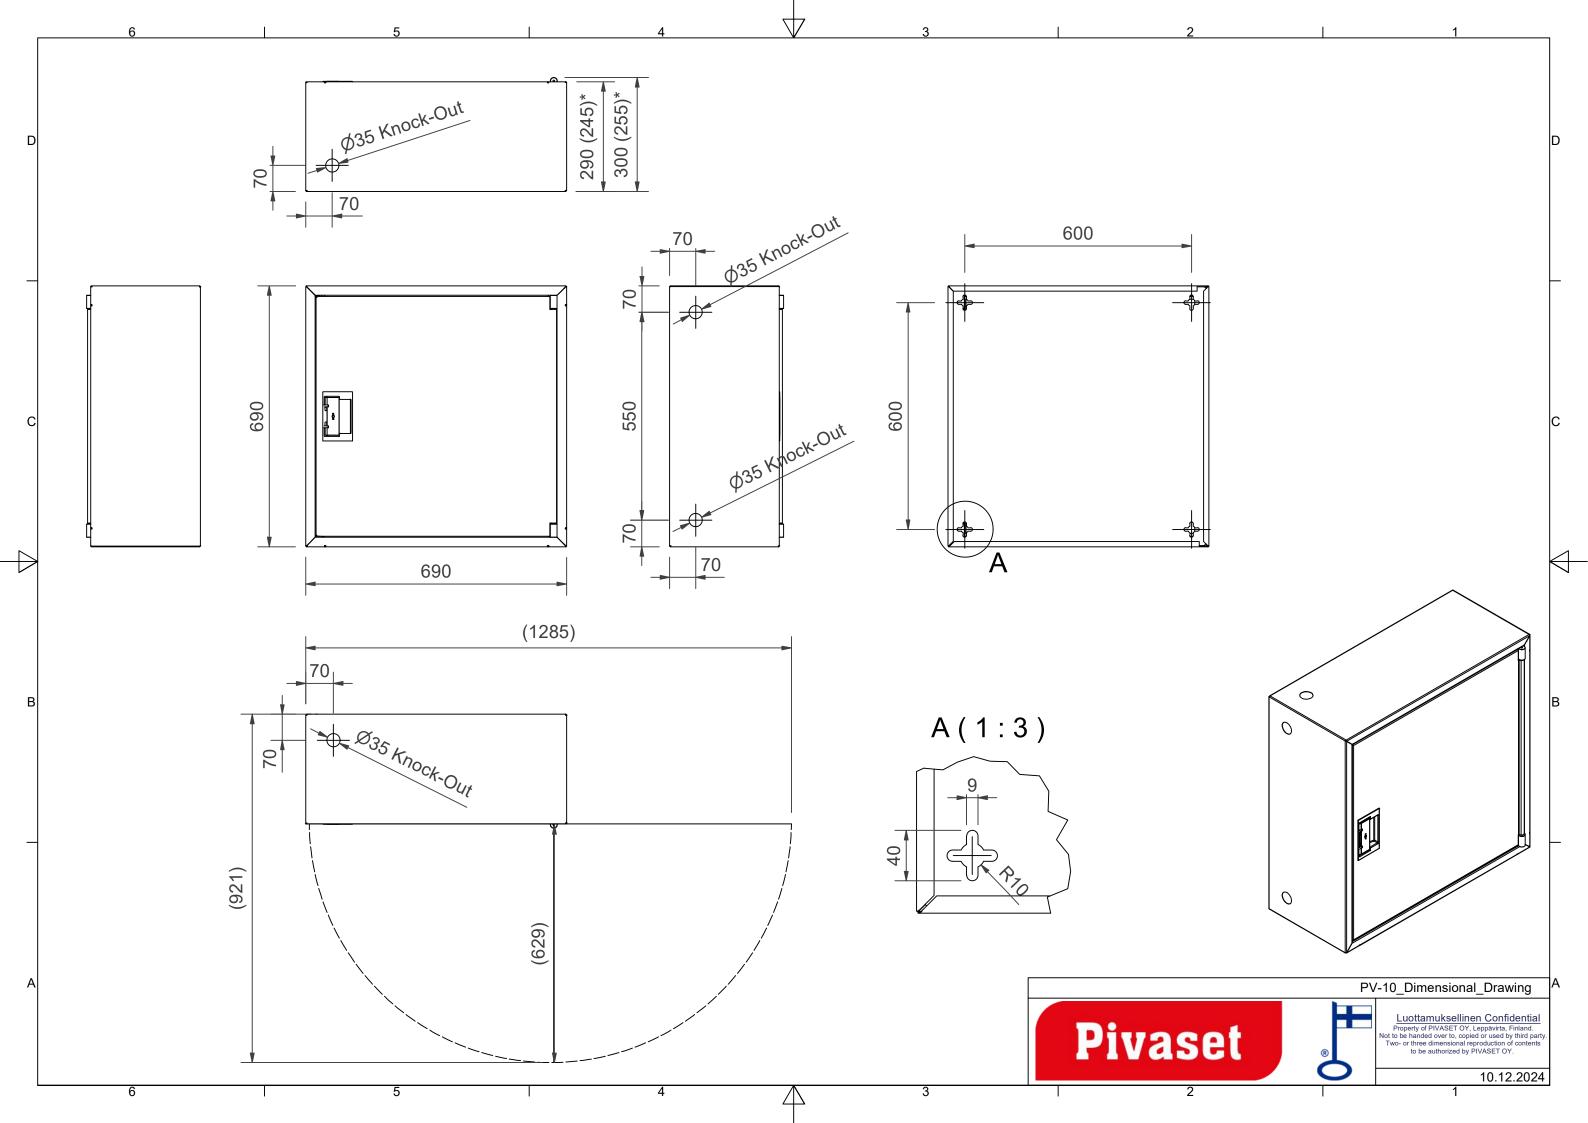

## **Features**

| EN 671-1 / 2012<br>approved | YES            |
|-----------------------------|----------------|
| Hose type                   | PVC            |
| Color                       | Red (RAL 3020) |
| Lenght of the hose          | 30             |
| Hose inner diameter         | 19mm (3/4")    |
| Height (mm)                 | 690            |
| Width (mm)                  | 690            |
| Depth (mm)                  | 290            |