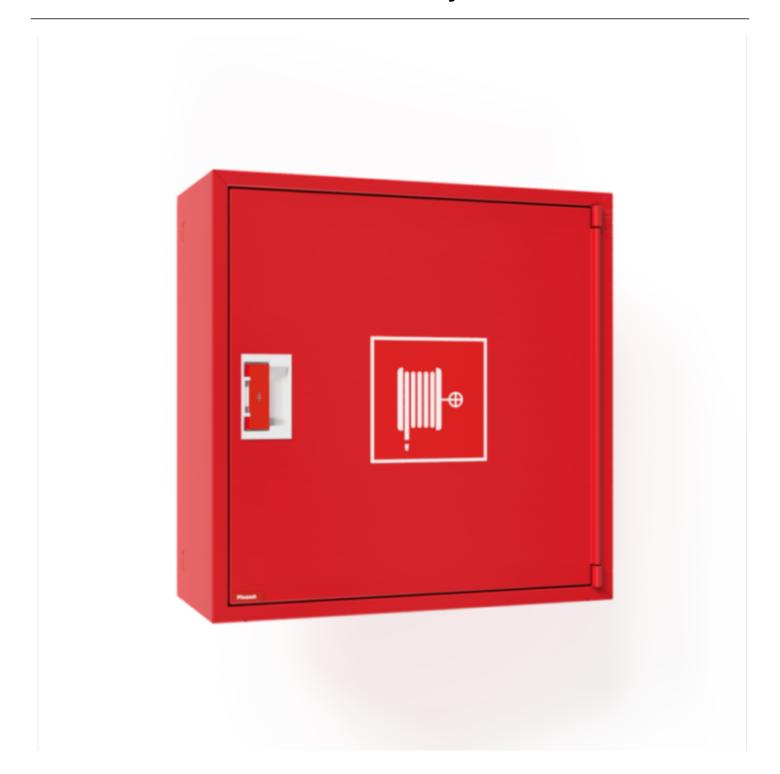

## PV-10 19mm/30m PVC, red - Fire hydrant cabinet

## PV-10 19mm/30m PVC, red - Fire hydrant cabinet

Fire hydrant cabinet approved according to EN 671-1:2012, featuring a fire hydrant hose reel inside. Designed for indoor installation either as a surface-mounted unit or partially recessed to a preferred depth using a separate flush-mounting frame Our fire hydrants are produced in Finland in accordance with standard EN 671-1:2012. Pivaset's basic model fire hydrant cabinets and hose reels, up to 30 meters, are CE-marked. These cabinets and reels are made of epoxy powder-coated steel sheeting, 1.25 mm thick for the fire hydrant cabinets and 1 mm thick for the hose reels. The reels are consistently painted red. Cabinets are available in three standard colors: white, grey, and red, with other colors available by special order. All cabinets feature a welded structural back wall and reinforced doors with adjustable steel hinges. The door is equipped with a special lock including a breakable lock protector. Doors open 180 degrees to allow free functioning of a hose reel installed on the door. The reel hubs are specially brass-molded and tested. Fire hydrant hoses comply with standard EN 694 and feature lightweight polyester weave reinforcement. The lightweight hoses operate at 1.2 MPa with a burst pressure of 9 MPa (+20C). Alternatively, fire hydrant cabinets can be equipped with a nitrile/PVC hose operating at 1.2 MPa with a burst pressure of 4 MPa (+20C). (Please refer to the product stats to confirm the assembled hose). While lightweight, the hose is not recommended for continuous use in cleaning heavily worn floor surfaces. A hose/nozzle holder prevents the hose from getting caught between the door. All cabinet models come with a spring-reinforced feed hose and include a direct/fog nozzle and 1 shut-off valve for fire hydrant cabinets

## **Features**

| EN 671-1 / 2012<br>approved | YES            |
|-----------------------------|----------------|
| Hose type                   | PVC            |
| Color                       | Red (RAL 3020) |
| Lenght of the hose          | 30             |
| Hose inner diameter         | 19mm (3/4")    |
| Height (mm)                 | 690            |
| Width (mm)                  | 690            |
| Depth (mm)                  | 290            |