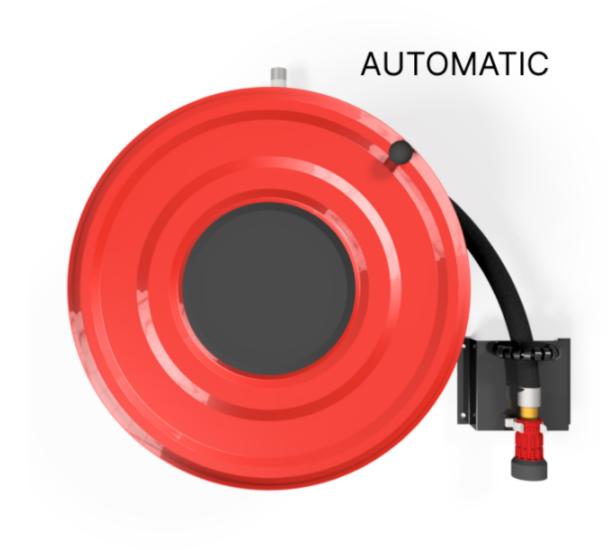

## PV-23A Reel 550/150 19mm/20m - Fire hydrant reel with automatic valve

## PV-23A Reel 550/150 19mm/20m - Fire hydrant reel with automatic valve

Hose reel designed for fire hydrants. Includes fire hydrant hose and direct/fog nozzle. Equipped with a wall mounting bracket, hose guide, rewinding knob and an automatic valve. Connecting unit size is ¾. The automatic valve is located in the reel hub. The valve opens when the reel is turned clockwise and closes when the reel is turned counterclockwise. The CE-marked (EN 671-1:2012) fire hydrant reel is always red, and the maximum length of the hose is 30 metres.

## **Features**

| Finnish "lvi-<br>number"    | 2956502     |
|-----------------------------|-------------|
| EN 671-1 / 2012<br>approved | YES         |
| Hose type                   | Light hose  |
| Lenght of the hose          | 20          |
| Hose inner diameter         | 19mm (3/4") |
| Width (mm)                  | 550         |
| Depth (mm)                  | 230         |