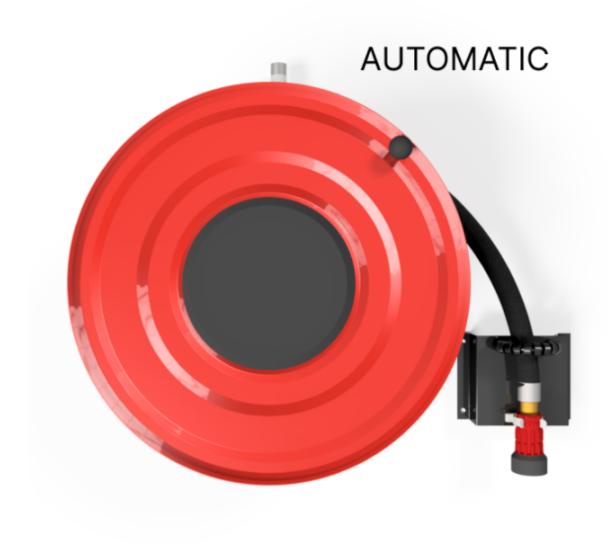

## PV-23A Reel 550/150 19mm/20m PVC - Fire hydrant reel with automatic valve

Hose reel designed for fire hydrants. Includes fire hydrant hose and direct/fog nozzle. Equipped with a wall mounting bracket, hose guide, rewinding knob and an automatic valve. Connecting unit size is  $\frac{3}{4}$ . The automatic valve is located in the reel hub. The valve opens when the reel is turned clockwise and closes when the reel is turned counterclockwise. The CE-marked (EN 671-1:2012) fire hydrant reel is always red, and the maximum length of the hose is 30 metres.

## **Features**

| EN 671-1 / 2012<br>approved | YES         |
|-----------------------------|-------------|
| Hose type                   | PVC         |
| Lenght of the hose          | 20          |
| Hose inner diameter         | 19mm (3/4") |
| Width (mm)                  | 550         |
| Width (IIIII)               | 330         |