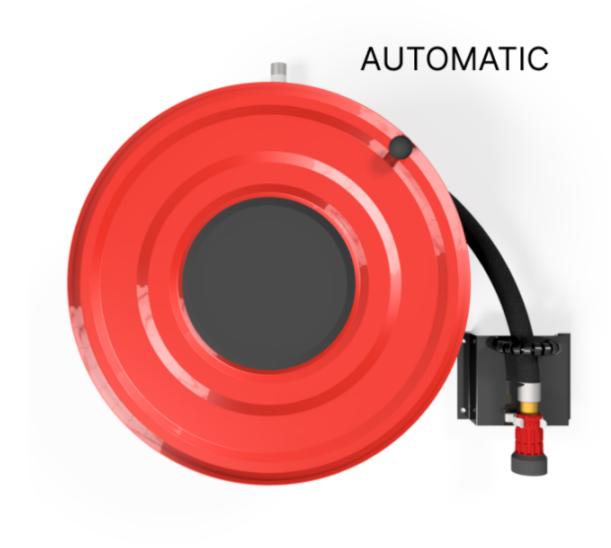

## PV-23A Reel 550/150 19mm/25m PVC - Fire hydrant reel with automatic valve

## PV-23A Reel 550/150 19mm/25m PVC - Fire hydrant reel with automatic valve

Hose reel designed for fire hydrants. Includes fire hydrant hose and direct/fog nozzle. Equipped with a wall mounting bracket, hose guide, rewinding knob and an automatic valve. Connecting unit size is  $\frac{3}{4}$ . The automatic valve is located in the reel hub. The valve opens when the reel is turned clockwise and closes when the reel is turned counterclockwise. The CE-marked (EN 671-1:2012) fire hydrant reel is always red, and the maximum length of the hose is 30 metres.

## **Features**

| EN 671-1 / 2012<br>approved | YES         |
|-----------------------------|-------------|
| Hose type                   | PVC         |
| Lenght of the hose          | 25          |
| Hose inner diameter         | 19mm (3/4") |
| Width (mm)                  | 550         |
| Depth (mm)                  | 230         |