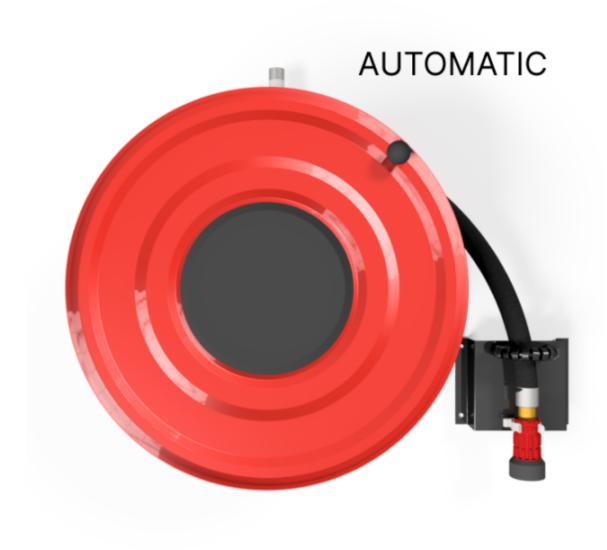

## PV-23A Reel 550/150 19mm/30m - Fire hydrant reel with automatic valve

## PV-23A Reel 550/150 19mm/30m - Fire hydrant reel with automatic valve

Hose reel designed for fire hydrants. Includes fire hydrant hose and direct/fog nozzle. Equipped with a wall mounting bracket, hose guide, rewinding knob and an automatic valve. Connecting unit size is ¾. The automatic valve is located in the reel hub. The valve opens when the reel is turned clockwise and closes when the reel is turned counterclockwise. The CE-marked (EN 671-1:2012) fire hydrant reel is always red, and the maximum length of the hose is 30 metres.

## **Features**

| Finnish "lvi-<br>number"    | 2956506     |
|-----------------------------|-------------|
| EN 671-1 / 2012<br>approved | YES         |
| Hose type                   | Light hose  |
| Lenght of the hose          | 30          |
| Hose inner diameter         | 19mm (3/4") |
| Width (mm)                  | 550         |
| Depth (mm)                  | 230         |