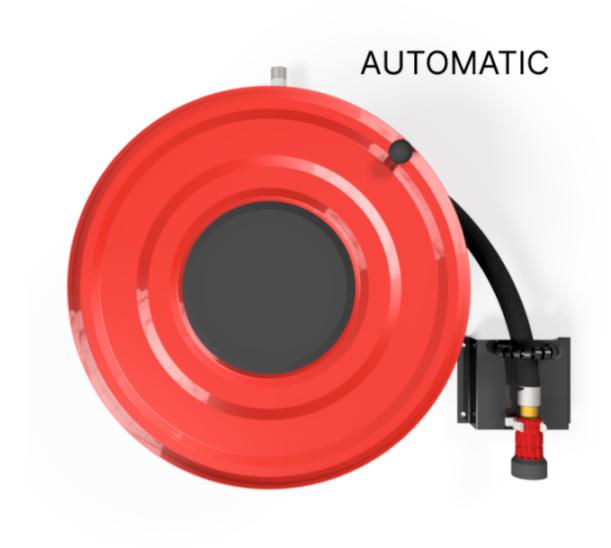

## PV-23A Reel 550/150 19mm/30m PVC - Fire hydrant reel with automatic valve

## PV-23A Reel 550/150 19mm/30m PVC - Fire hydrant reel with automatic valve

Hose reel designed for fire hydrants. Includes fire hydrant hose and direct/fog nozzle. Equipped with a wall mounting bracket, hose guide, rewinding knob and an automatic valve. Connecting unit size is  $\frac{3}{4}$ . The automatic valve is located in the reel hub. The valve opens when the reel is turned clockwise and closes when the reel is turned counterclockwise. The CE-marked (EN 671-1:2012) fire hydrant reel is always red, and the maximum length of the hose is 30 metres.

## **Features**

| EN 671-1 / 2012<br>approved | YES         |
|-----------------------------|-------------|
| Hose type                   | PVC         |
| Lenght of the hose          | 30          |
| Hose inner diameter         | 19mm (3/4") |
| Width (mm)                  | 550         |
| Depth (mm)                  | 230         |