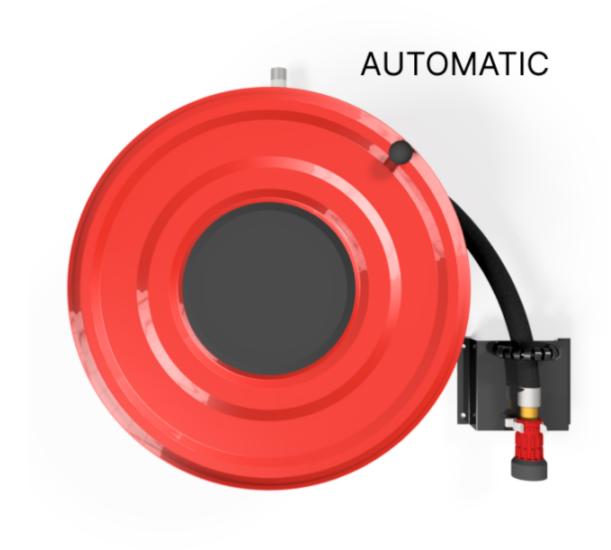

## PV-23A Reel 550/200 19mm/40m - Fire hydrant reel with automatic valve

## PV-23A Reel 550/200 19mm/40m - Fire hydrant reel with automatic valve

Hose reel designed for fire hydrants. Includes fire hydrant hose and direct/fog nozzle. Equipped with a wall mounting bracket, hose guide, rewinding knob and an automatic valve. Connecting unit size is  $\frac{3}{4}$ . The automatic valve is located in the reel hub. The valve opens when the reel is turned clockwise and closes when the reel is turned counterclockwise. The CE-marked (EN 671-1:2012) fire hydrant reel is always red, and the maximum length of the hose is 30 metres.

## **Features**

| Finnish "Ivi-<br>number"    | 2956508     |
|-----------------------------|-------------|
| EN 671-1 / 2012<br>approved | NO          |
| Hose type                   | Light hose  |
| Lenght of the hose          | 40          |
| Hose inner diameter         | 19mm (3/4") |
| Width (mm)                  | 550         |
| Depth (mm)                  | 230         |