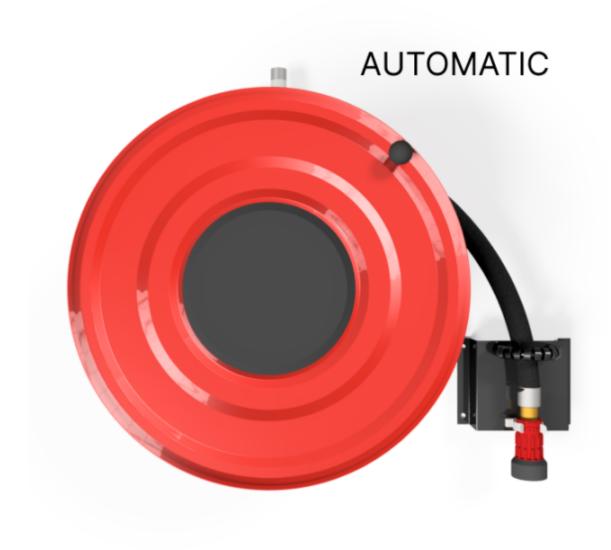

## PV-23A Reel 550/200 19mm/40m PVC - Fire hydrant reel with automatic valve

## PV-23A Reel 550/200 19mm/40m PVC - Fire hydrant reel with automatic valve

Hose reel designed for fire hydrants. Includes fire hydrant hose and direct/fog nozzle. Equipped with a wall mounting bracket, hose guide, rewinding knob and an automatic valve. Connecting unit size is  $\frac{3}{4}$ . The automatic valve is located in the reel hub. The valve opens when the reel is turned clockwise and closes when the reel is turned counterclockwise. The CE-marked (EN 671-1:2012) fire hydrant reel is always red, and the maximum length of the hose is 30 metres.

## **Features**

| EN 671-1 / 2012<br>approved | NO          |
|-----------------------------|-------------|
| Hose type                   | PVC         |
| Lenght of the hose          | 40          |
| Hose inner diameter         | 19mm (3/4") |
| Width (mm)                  | 550         |
| Depth (mm)                  | 230         |