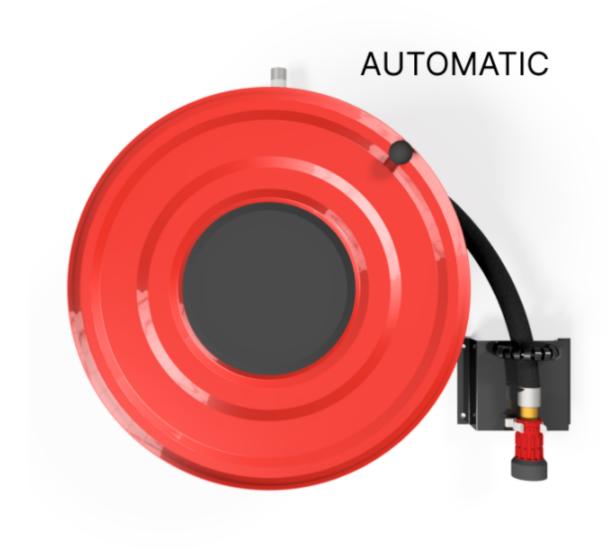

## PV-23A Reel 550/150 25mm/20m - Fire hydrant reel with automatic valve

## PV-23A Reel 550/150 25mm/20m - Fire hydrant reel with automatic valve

Hose reel designed for fire hydrants. Includes fire hydrant hose and direct/fog nozzle. Equipped with a wall mounting bracket, hose guide, rewinding knob and an automatic valve. Connecting unit size is  $\frac{3}{4}$ . The automatic valve is located in the reel hub. The valve opens when the reel is turned clockwise and closes when the reel is turned counterclockwise. The CE-marked (EN 671-1:2012) fire hydrant reel is always red, and the maximum length of the hose is 30 metres.

## **Features**

| Finnish "lvi-<br>number"    | 2956512    |
|-----------------------------|------------|
| EN 671-1 / 2012<br>approved | YES        |
| Hose type                   | Light hose |
| Lenght of the hose          | 20         |
| Hose inner diameter         | 25mm (1")  |
| Width (mm)                  | 550        |
| Depth (mm)                  | 230        |