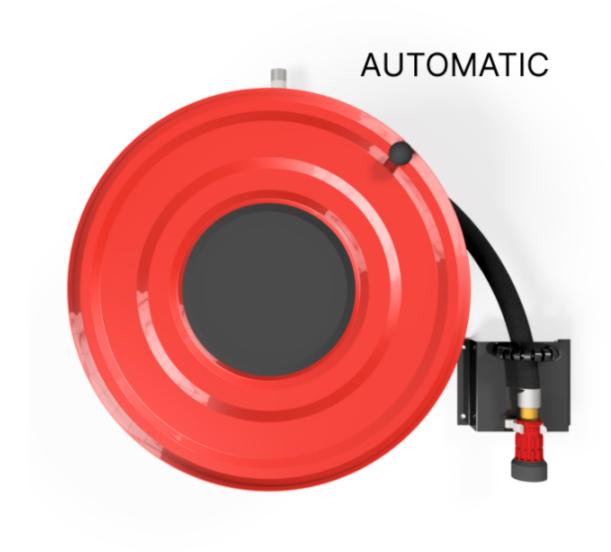

## PV-23A Reel 550/150 25mm/25m - Fire hydrant reel with automatic valve

## PV-23A Reel 550/150 25mm/25m - Fire hydrant reel with automatic valve

Hose reel designed for fire hydrants. Includes fire hydrant hose and direct/fog nozzle. Equipped with a wall mounting bracket, hose guide, rewinding knob and an automatic valve. Connecting unit size is  $\frac{3}{4}$ . The automatic valve is located in the reel hub. The valve opens when the reel is turned clockwise and closes when the reel is turned counterclockwise. The CE-marked (EN 671-1:2012) fire hydrant reel is always red, and the maximum length of the hose is 30 metres.

## **Features**

| Finnish "lvi-<br>number"    | 2956514    |
|-----------------------------|------------|
| EN 671-1 / 2012<br>approved | YES        |
| Hose type                   | Light hose |
| Lenght of the hose          | 25         |
| Hose inner diameter         | 25mm (1")  |
| Width (mm)                  | 550        |
| Depth (mm)                  | 230        |