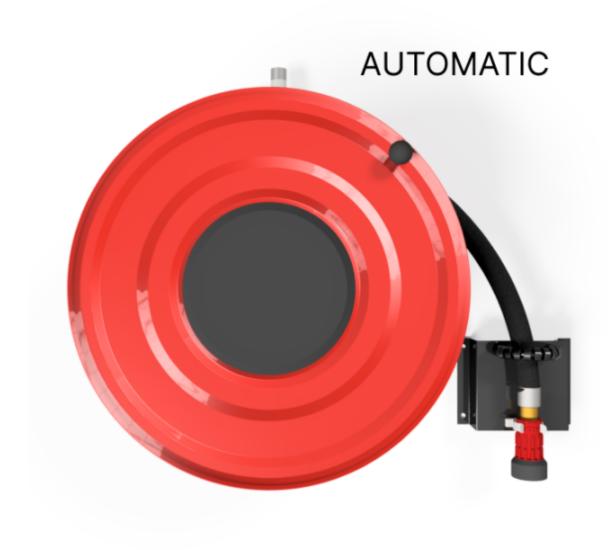

## PV-23A Reel 550/200 25mm/25m PVC - Fire hydrant reel with automatic valve

## PV-23A Reel 550/200 25mm/25m PVC - Fire hydrant reel with automatic valve

Hose reel designed for fire hydrants. Includes fire hydrant hose and direct/fog nozzle. Equipped with a wall mounting bracket, hose guide, rewinding knob and an automatic valve. Connecting unit size is  $\frac{3}{4}$ . The automatic valve is located in the reel hub. The valve opens when the reel is turned clockwise and closes when the reel is turned counterclockwise. The CE-marked (EN 671-1:2012) fire hydrant reel is always red, and the maximum length of the hose is 30 metres.