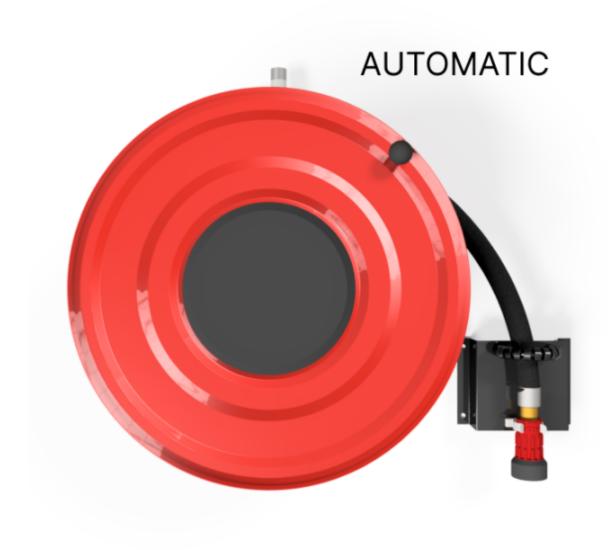

## PV-23A Reel 550/200 25mm/30m PVC - Fire hydrant reel with automatic valve

## PV-23A Reel 550/200 25mm/30m PVC - Fire hydrant reel with automatic valve

Hose reel designed for fire hydrants. Includes fire hydrant hose and direct/fog nozzle. Equipped with a wall mounting bracket, hose guide, rewinding knob and an automatic valve. Connecting unit size is  $\frac{3}{4}$ . The automatic valve is located in the reel hub. The valve opens when the reel is turned clockwise and closes when the reel is turned counterclockwise. The CE-marked (EN 671-1:2012) fire hydrant reel is always red, and the maximum length of the hose is 30 metres.

## **Features**

| EN 671-1 / 2012<br>approved | YES       |
|-----------------------------|-----------|
| Hose type                   | PVC       |
| Lenght of the hose          | 30        |
| Hose inner diameter         | 25mm (1") |
| Width (mm)                  | 550       |
| Depth (mm)                  | 230       |