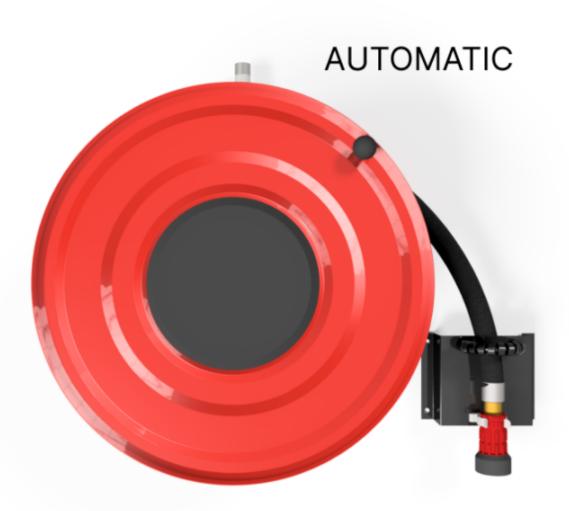

## PV-23A Reel 550/150 w/o hose - Fire hydrant reel with automatic valve

P01-11855R

## PV-23A Reel 550/150 w/o hose - Fire hydrant reel with automatic valve

Hose reel designed for fire hydrants. Includes fire hydrant hose and direct/fog nozzle. Equipped with a wall mounting bracket, hose guide, rewinding knob and an automatic valve. Connecting unit size is <sup>3</sup>/<sub>4</sub>. The automatic valve is located in the reel hub. The valve opens when the reel is turned clockwise and closes when the reel is turned counterclockwise. The CE-marked (EN 671-1:2012) fire hydrant reel is always red, and the maximum length of the hose is 30 metres.