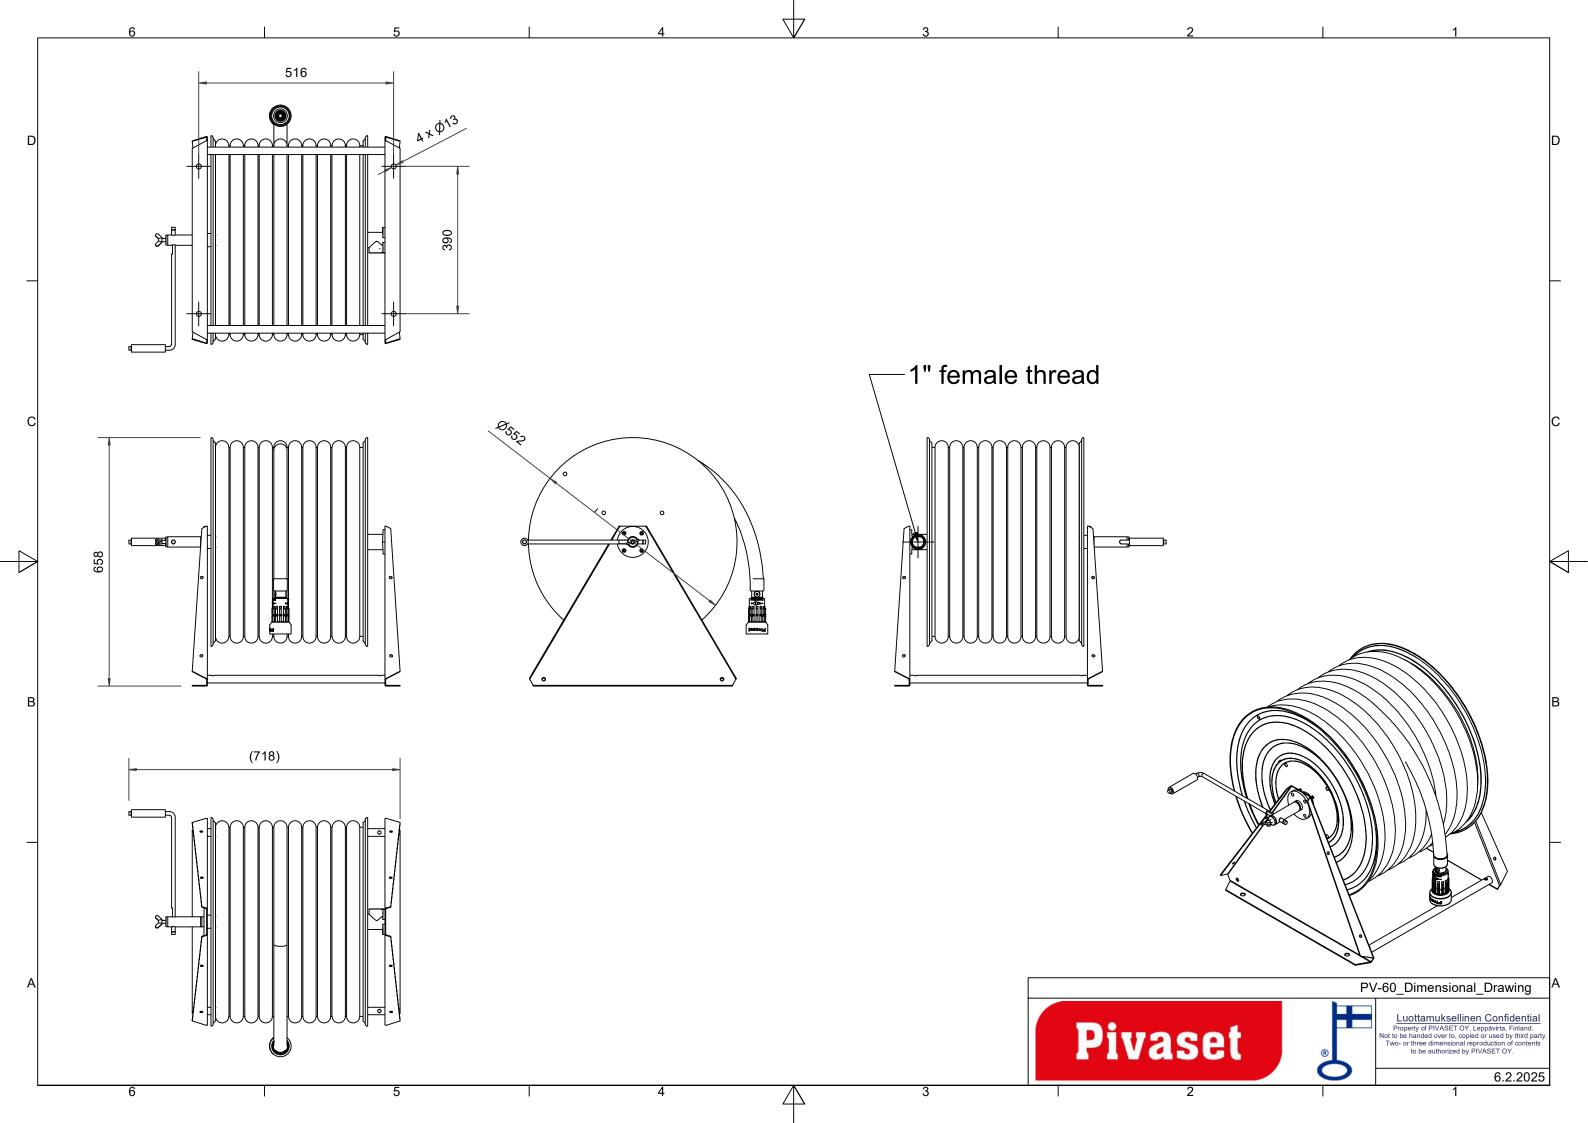

## **Features**

| Finnish "lvi-<br>number"    | 2956300 |
|-----------------------------|---------|
| EN 671-1 / 2012<br>approved | NO      |
| Height (mm)                 | 550     |
| Width (mm)                  | 550     |
| Depth (mm)                  | 600     |