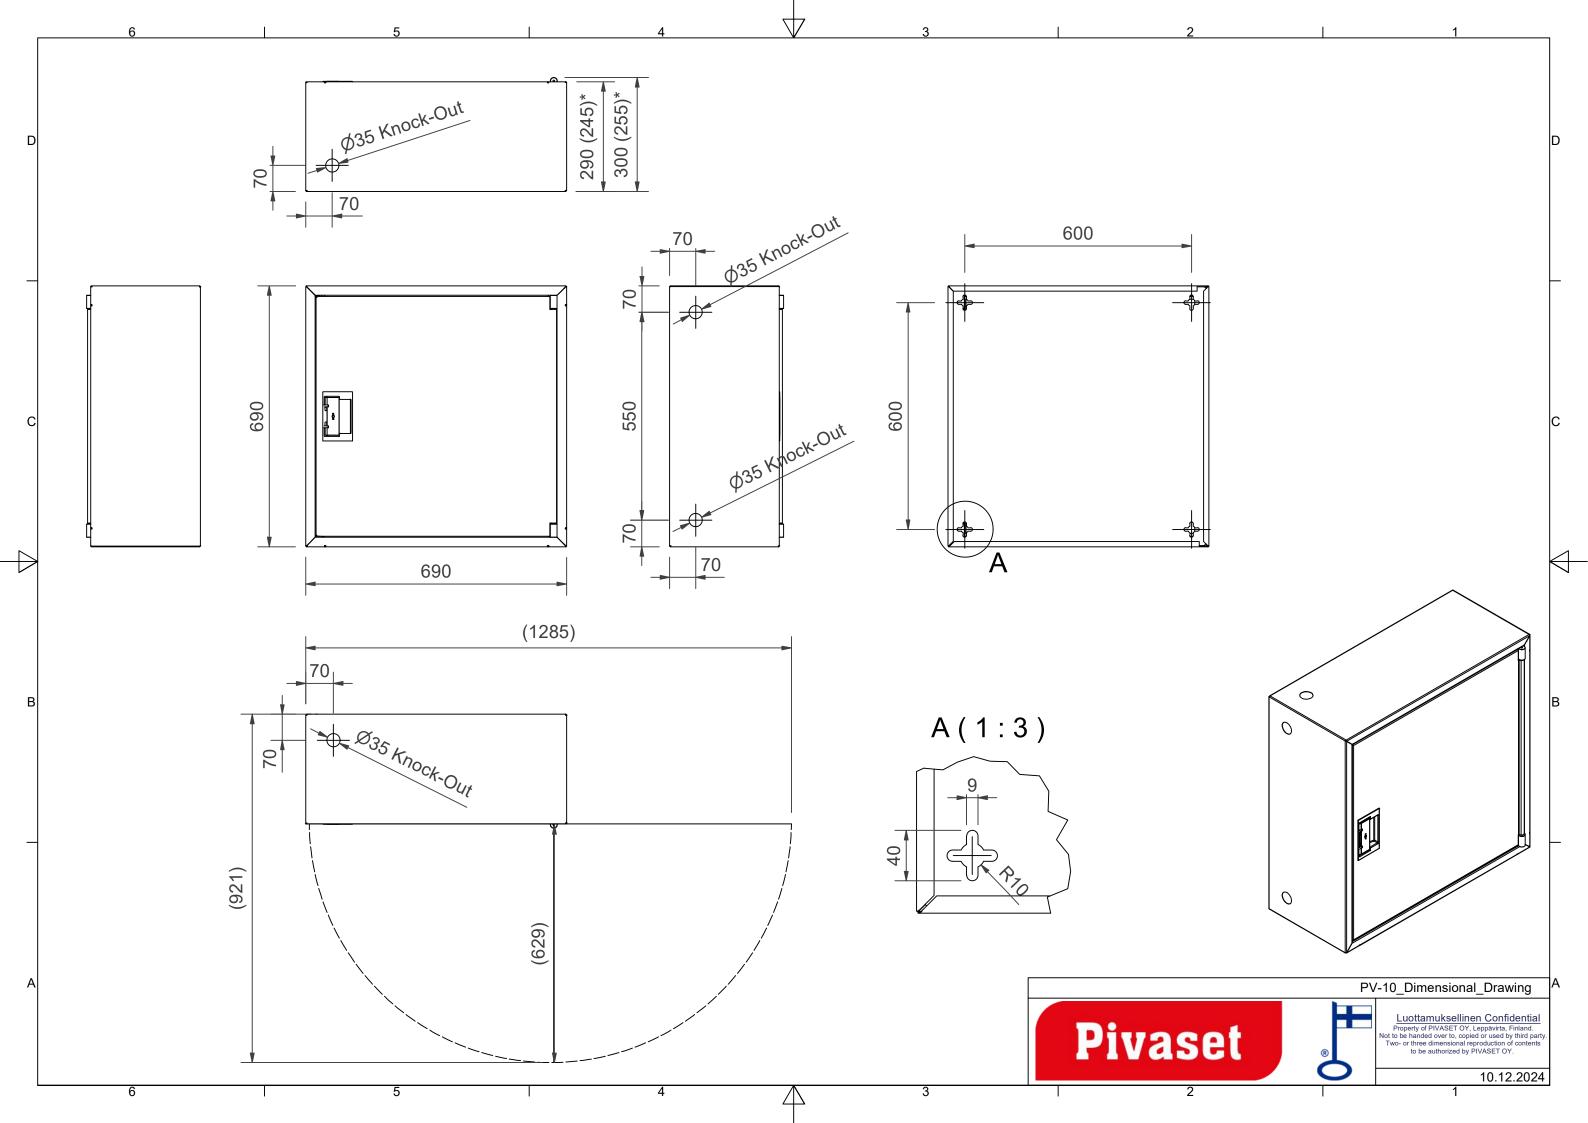

## **Features**

| EN 671-1 / 2012<br>approved | YES            |
|-----------------------------|----------------|
| Hose type                   | Light hose     |
| Color                       | Red (RAL 3020) |
| Lenght of the hose          | 25             |
| Hose inner diameter         | 25mm (1")      |
| Height (mm)                 | 690            |
| Width (mm)                  | 690            |
| Depth (mm)                  | 290            |