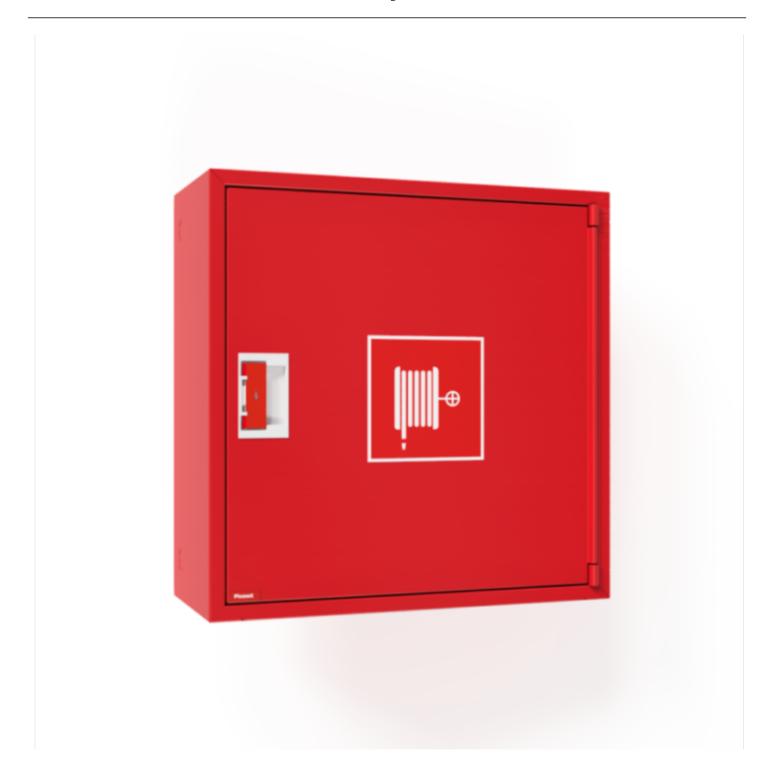

## PV-10 25mm/25m, red - Fire hydrant cabinet

## PV-10 25mm/25m, red - Fire hydrant cabinet

Fire hydrant cabinet approved according to EN 671-1:2012, featuring a fire hydrant hose reel inside. Designed for indoor installation either as a surface-mounted unit or partially recessed to a preferred depth using a separate flush-mounting frame Our fire hydrants are produced in Finland in accordance with standard EN 671-1:2012. Pivaset's basic model fire hydrant cabinets and hose reels, up to 30 meters, are CE-marked. These cabinets and reels are made of epoxy powder-coated steel sheeting, 1.25 mm thick for the fire hydrant cabinets and 1 mm thick for the hose reels. The reels are consistently painted red. Cabinets are available in three standard colors: white, grey, and red, with other colors available by special order. All cabinets feature a welded structural back wall and reinforced doors with adjustable steel hinges. The door is equipped with a special lock including a breakable lock protector. Doors open 180 degrees to allow free functioning of a hose reel installed on the door. The reel hubs are specially brass-molded and tested. Fire hydrant hoses comply with standard EN 694 and feature lightweight polyester weave reinforcement. The lightweight hoses operate at 1.2 MPa with a burst pressure of 9 MPa (+20C). Alternatively, fire hydrant cabinets can be equipped with a nitrile/PVC hose operating at 1.2 MPa with a burst pressure of 4 MPa (+20C). (Please refer to the product stats to confirm the assembled hose). While lightweight, the hose is not recommended for continuous use in cleaning heavily worn floor surfaces. A hose/nozzle holder prevents the hose from getting caught between the door. All cabinet models come with a spring-reinforced feed hose and include a direct/fog nozzle and 1 shut-off valve for fire hydrant cabinets

## **Features**

| EN 671-1 / 2012<br>approved | YES            |
|-----------------------------|----------------|
| Hose type                   | Light hose     |
| Color                       | Red (RAL 3020) |
| Lenght of the hose          | 25             |
| Hose inner diameter         | 25mm (1")      |
| Height (mm)                 | 690            |
| Width (mm)                  | 690            |
| Depth (mm)                  | 290            |