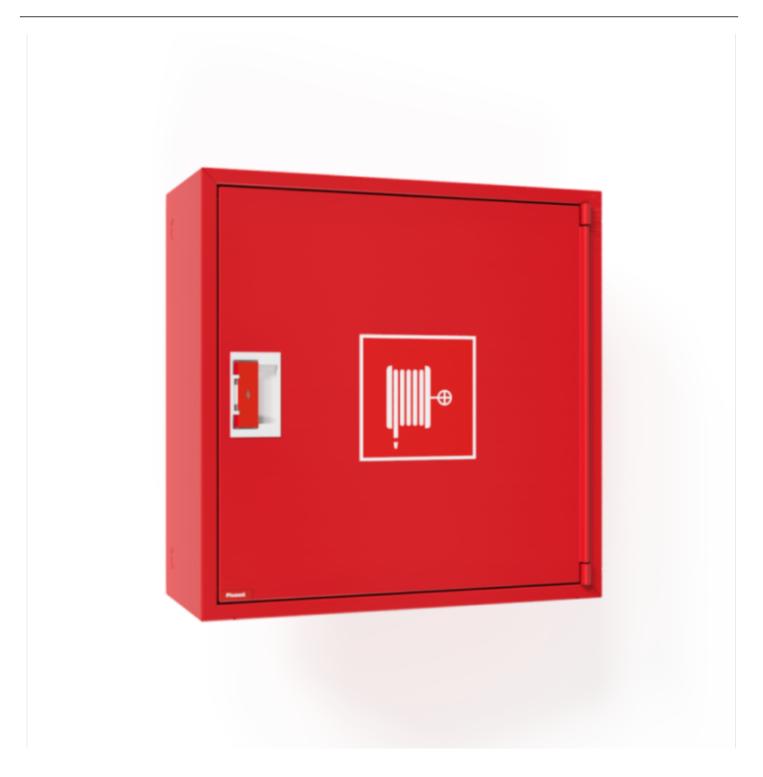

## PV-10 25mm/25m PVC, red - Fire hydrant cabinet

## PV-10 25mm/25m PVC, red - Fire hydrant cabinet

Fire hydrant cabinet approved according to EN 671-1:2012, featuring a fire hydrant hose reel inside. Designed for indoor installation either as a surface-mounted unit or partially recessed to a preferred depth using a separate flush-mounting frame Our fire hydrants are produced in Finland in accordance with standard EN 671-1:2012. Pivaset's basic model fire hydrant cabinets and hose reels, up to 30 meters, are CE-marked. These cabinets and reels are made of epoxy powder-coated steel sheeting, 1.25 mm thick for the fire hydrant cabinets and 1 mm thick for the hose reels. The reels are consistently painted red. Cabinets are available in three standard colors: white, grey, and red, with other colors available by special order. All cabinets feature a welded structural back wall and reinforced doors with adjustable steel hinges. The door is equipped with a special lock including a breakable lock protector. Doors open 180 degrees to allow free functioning of a hose reel installed on the door. The reel hubs are specially brass-molded and tested. Fire hydrant hoses comply with standard EN 694 and feature lightweight polyester weave reinforcement. The lightweight hoses operate at 1.2 MPa with a burst pressure of 9 MPa (+20C). Alternatively, fire hydrant cabinets can be equipped with a nitrile/PVC hose operating at 1.2 MPa with a burst pressure of 4 MPa (+20C). (Please refer to the product stats to confirm the assembled hose). While lightweight, the hose is not recommended for continuous use in cleaning heavily worn floor surfaces. A hose/nozzle holder prevents the hose from getting caught between the door. All cabinet models come with a spring-reinforced feed hose and include a direct/fog nozzle and 1 shut-off valve for fire hydrant cabinets

## Features

| EN 671-1 / 2012<br>approved | YES            |
|-----------------------------|----------------|
| Hose type                   | PVC            |
| Color                       | Red (RAL 3020) |
| Lenght of the hose          | 25             |
| Hose inner<br>diameter      | 25mm (1")      |
| Height (mm)                 | 690            |
| Width (mm)                  | 690            |
| Depth (mm)                  | 290            |