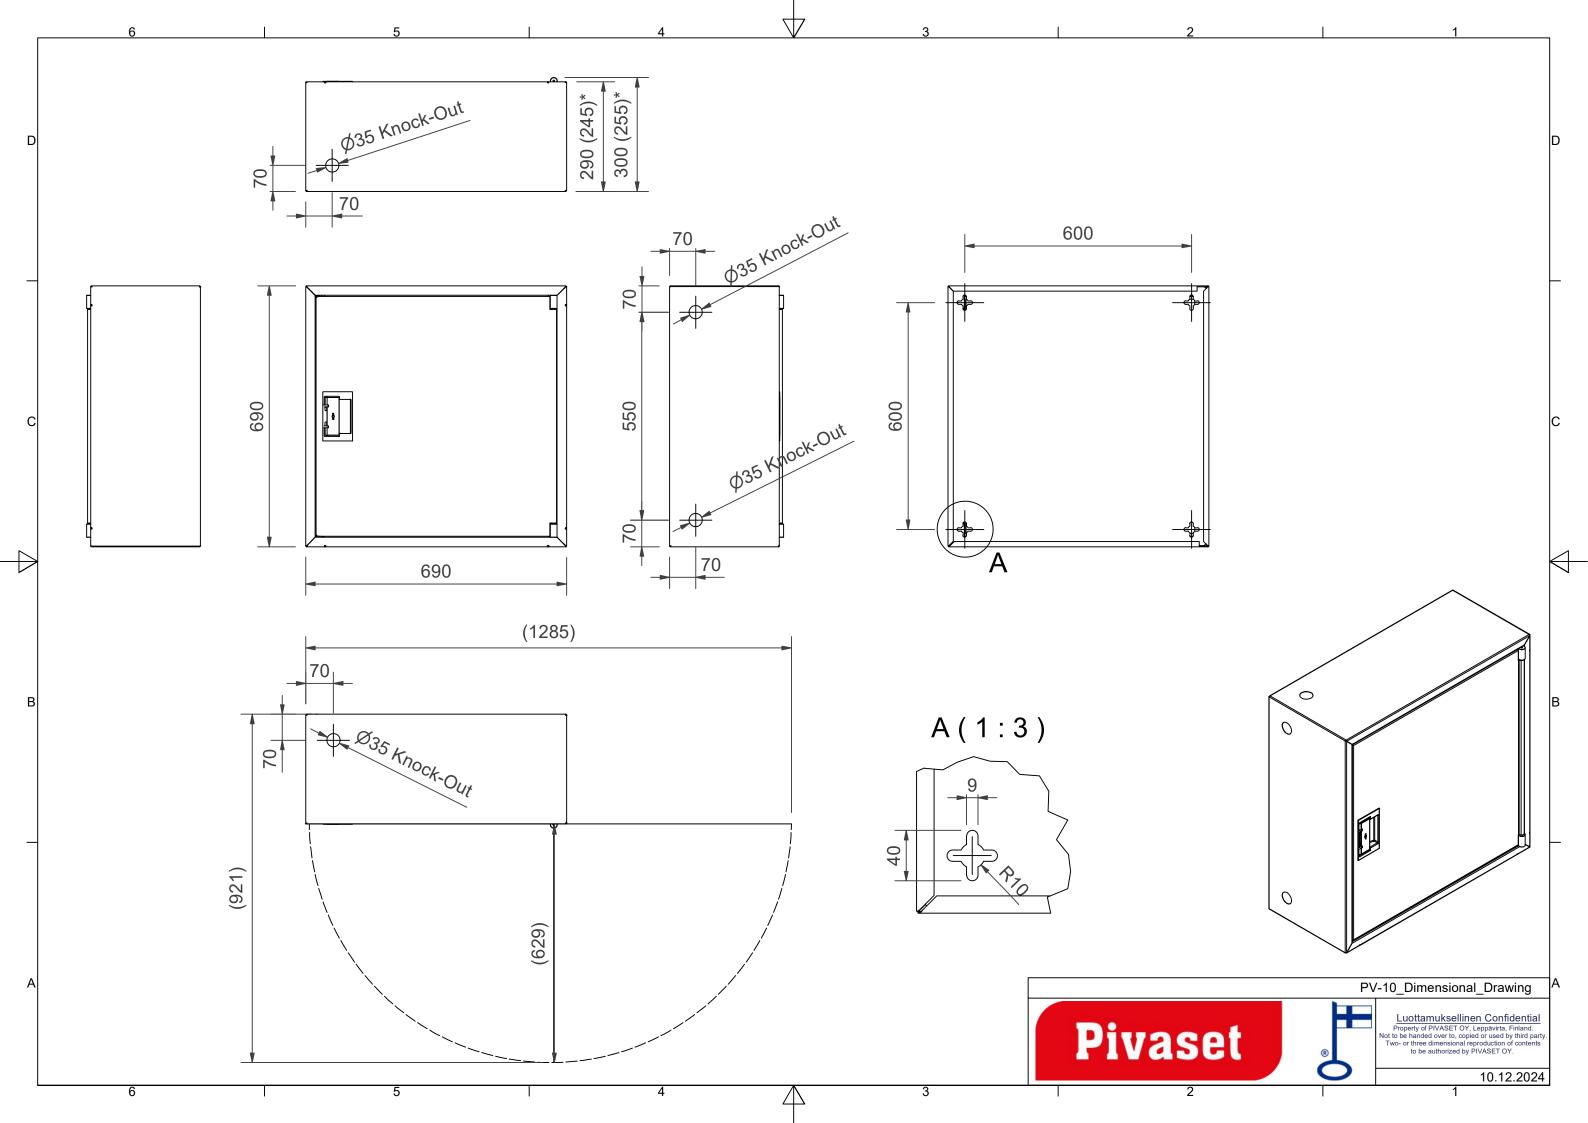

## Features

| EN 671-1 / 2012<br>approved | YES            |
|-----------------------------|----------------|
| Hose type                   | PVC            |
| Color                       | Red (RAL 3020) |
| Lenght of the hose          | 25             |
| Hose inner<br>diameter      | 25mm (1")      |
| Height (mm)                 | 690            |
| Width (mm)                  | 690            |
| Depth (mm)                  | 290            |