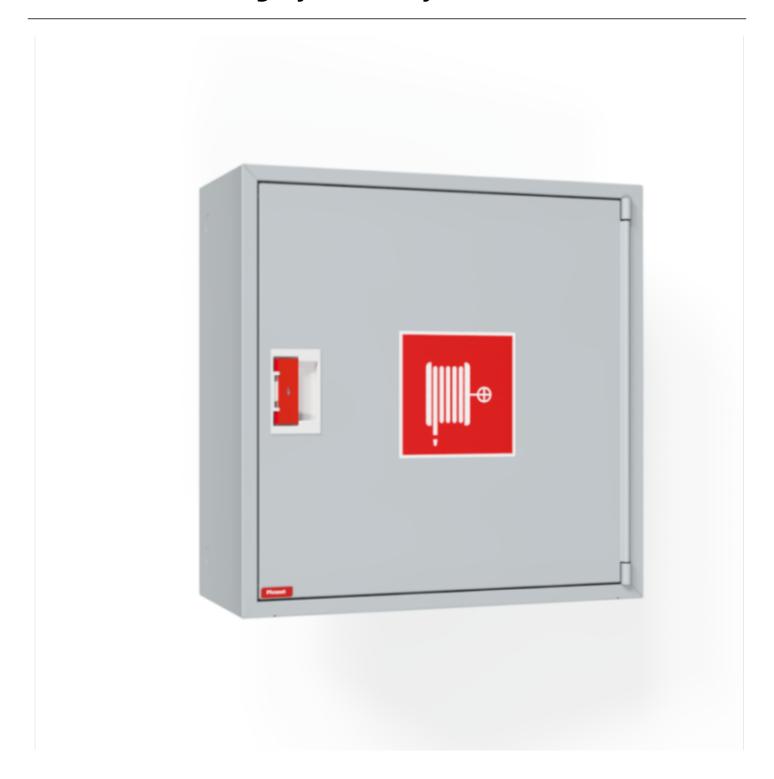

## PV-10 25mm/30m, grey \* - Fire hydrant cabinet

## PV-10 25mm/30m, grey \* - Fire hydrant cabinet

Fire hydrant cabinet approved according to EN 671-1:2012, featuring a fire hydrant hose reel inside. Designed for indoor installation either as a surface-mounted unit or partially recessed to a preferred depth using a separate flush-mounting frame Our fire hydrants are produced in Finland in accordance with standard EN 671-1:2012. Pivaset's basic model fire hydrant cabinets and hose reels, up to 30 meters, are CE-marked. These cabinets and reels are made of epoxy powder-coated steel sheeting, 1.25 mm thick for the fire hydrant cabinets and 1 mm thick for the hose reels. The reels are consistently painted red. Cabinets are available in three standard colors: white, grey, and red, with other colors available by special order. All cabinets feature a welded structural back wall and reinforced doors with adjustable steel hinges. The door is equipped with a special lock including a breakable lock protector. Doors open 180 degrees to allow free functioning of a hose reel installed on the door. The reel hubs are specially brass-molded and tested. Fire hydrant hoses comply with standard EN 694 and feature lightweight polyester weave reinforcement. The lightweight hoses operate at 1.2 MPa with a burst pressure of 9 MPa (+20C). Alternatively, fire hydrant cabinets can be equipped with a nitrile/PVC hose operating at 1.2 MPa with a burst pressure of 4 MPa (+20C). (Please refer to the product stats to confirm the assembled hose). While lightweight, the hose is not recommended for continuous use in cleaning heavily worn floor surfaces. A hose/nozzle holder prevents the hose from getting caught between the door. All cabinet models come with a spring-reinforced feed hose and include a direct/fog nozzle and 1 shut-off valve for fire hydrant cabinets

## **Features**

| Finnish "Ivi-<br>number"    | 2953316         |
|-----------------------------|-----------------|
| EN 671-1 / 2012<br>approved | YES             |
| Hose type                   | Light hose      |
| Color                       | Grey (RAL 7040) |
| Lenght of the hose          | 30              |
| Hose inner diameter         | 25mm (1")       |
| Height (mm)                 | 690             |
| Width (mm)                  | 690             |