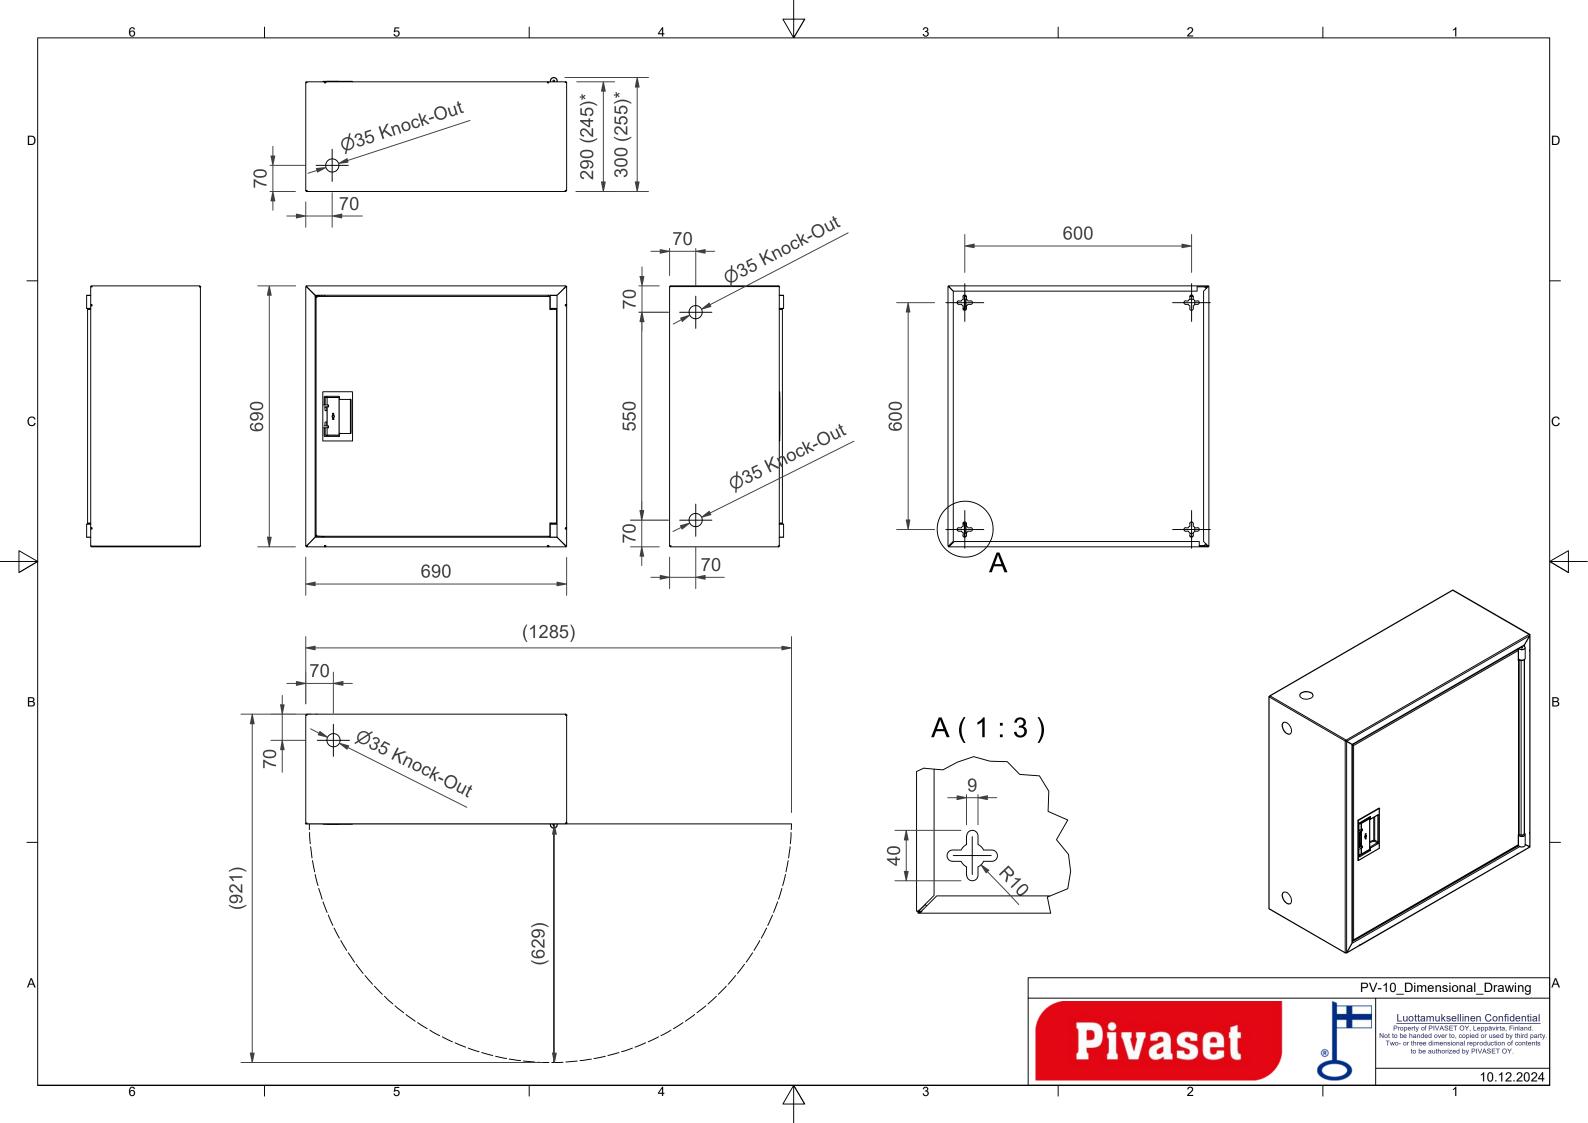

## **Features**

| Finnish "Ivi-<br>number"    | 2953316         |
|-----------------------------|-----------------|
| EN 671-1 / 2012<br>approved | YES             |
| Hose type                   | Light hose      |
| Color                       | Grey (RAL 7040) |
| Lenght of the hose          | 30              |
| Hose inner diameter         | 25mm (1")       |
| Height (mm)                 | 690             |
| Width (mm)                  | 690             |

Depth (mm)

290