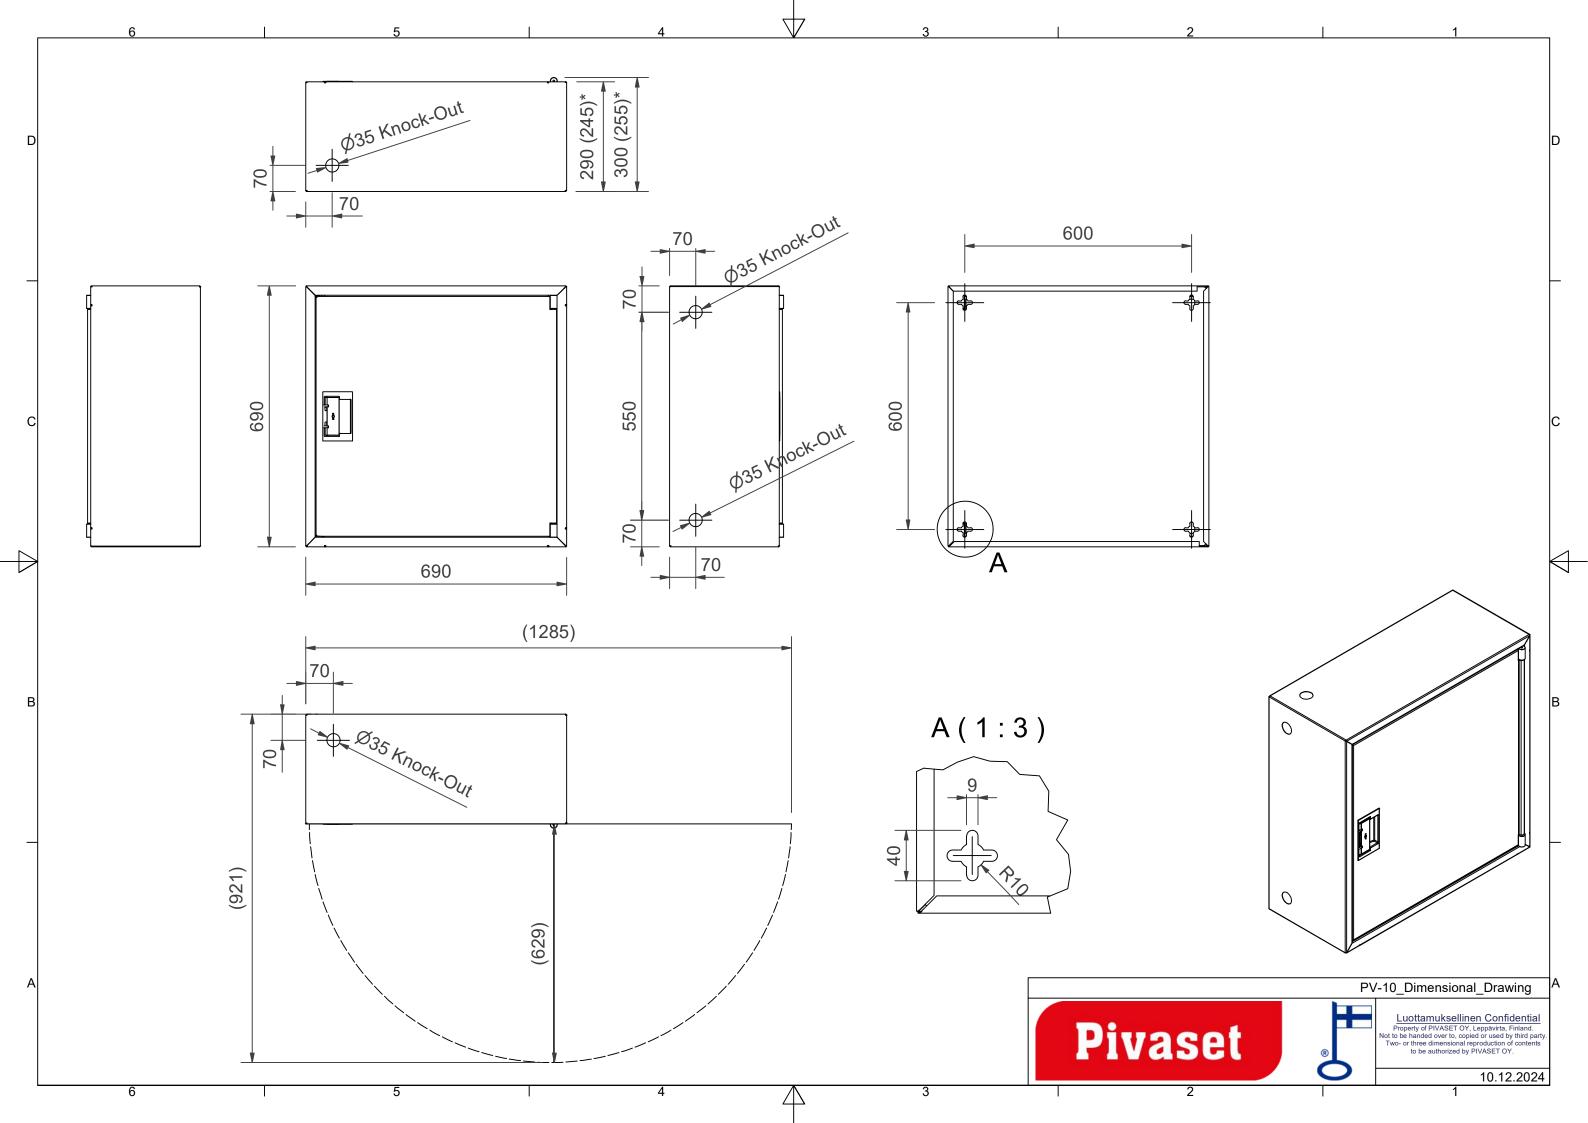

## **Features**

| EN 671-1 / 2012<br>approved | YES             |
|-----------------------------|-----------------|
| Hose type                   | PVC             |
| Color                       | Grey (RAL 7040) |
| Lenght of the hose          | 30              |
| Hose inner diameter         | 25mm (1")       |
| Height (mm)                 | 690             |
|                             |                 |

## 2953316GB

| Width (mm) | 690 |
|------------|-----|
| Depth (mm) | 290 |