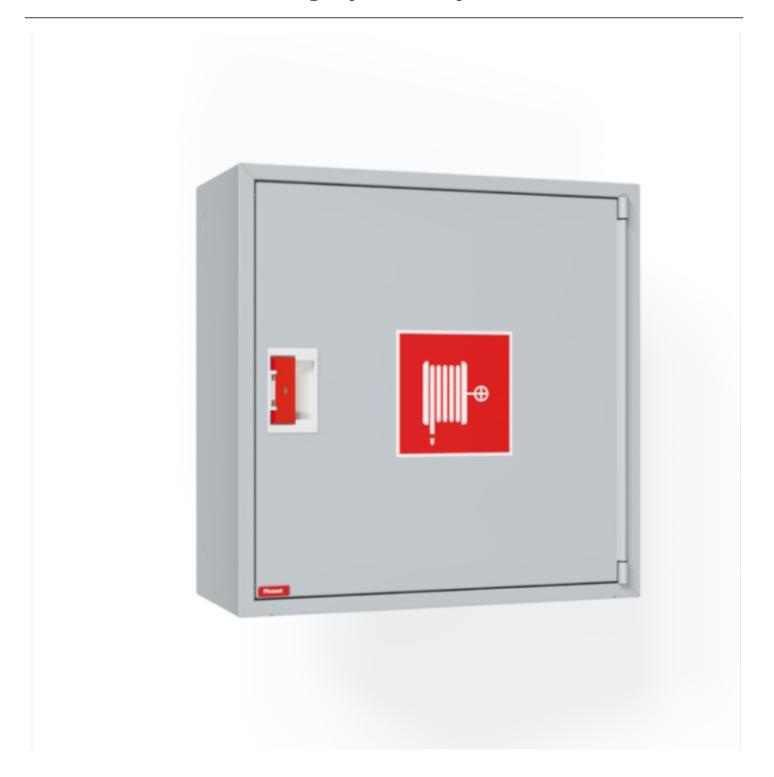

## PV-10 25mm/30m PVC, grey - Fire hydrant cabinet

## PV-10 25mm/30m PVC, grey - Fire hydrant cabinet

Fire hydrant cabinet approved according to EN 671-1:2012, featuring a fire hydrant hose reel inside. Designed for indoor installation either as a surface-mounted unit or partially recessed to a preferred depth using a separate flush-mounting frame

Our fire hydrants are produced in Finland in accordance with standard EN 671-1:2012. Pivaset's basic model fire hydrant cabinets and hose reels, up to 30 meters, are CE-marked. These cabinets and reels are made of epoxy powder-coated steel sheeting, 1.25 mm thick for the fire hydrant cabinets and 1 mm thick for the hose reels. The reels are consistently painted red. Cabinets are available in three standard colors: white, grey, and red, with other colors available by special order. All cabinets feature a welded structural back wall and reinforced doors with adjustable steel hinges. The door is equipped with a special lock including a breakable lock protector. Doors open 180 degrees to allow free functioning of a hose reel installed on the door. The reel hubs are specially brass-molded and tested. Fire hydrant hoses comply with standard EN 694 and feature lightweight polyester weave reinforcement. The lightweight hoses operate at 1.2 MPa with a burst pressure of 9 MPa (+20C). Alternatively, fire hydrant cabinets can be equipped with a nitrile/PVC hose operating at 1.2 MPa with a burst pressure of 4 MPa (+20C). (Please refer to the product stats to confirm the assembled hose). While lightweight, the hose is not recommended for continuous use in cleaning heavily worn floor surfaces. A hose/nozzle holder prevents the hose from getting caught between the door. All cabinet models come with a spring-reinforced feed hose and include a direct/fog nozzle and 1 shut-off valve for fire hydrant cabinets

## **Features**

| EN 671-1 / 2012<br>approved | YES             |
|-----------------------------|-----------------|
| Hose type                   | PVC             |
| Color                       | Grey (RAL 7040) |
| Lenght of the hose          | 30              |
| Hose inner diameter         | 25mm (1")       |
| Height (mm)                 | 690             |
|                             |                 |