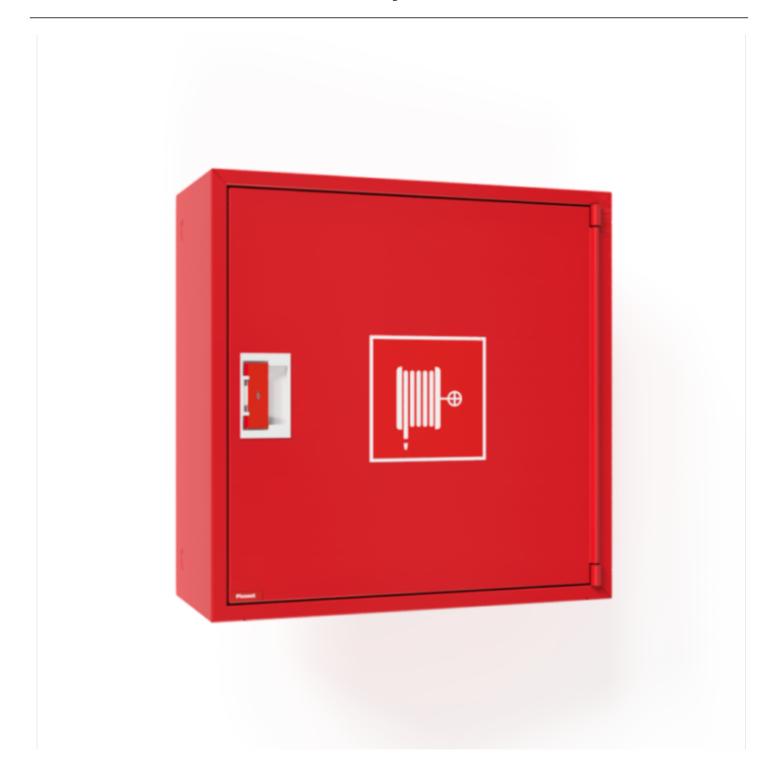

## PV-10 25mm/30m, red - Fire hydrant cabinet

## PV-10 25mm/30m, red - Fire hydrant cabinet

Fire hydrant cabinet approved according to EN 671-1:2012, featuring a fire hydrant hose reel inside. Designed for indoor installation either as a surface-mounted unit or partially recessed to a preferred depth using a separate flush-mounting frame Our fire hydrants are produced in Finland in accordance with standard EN 671-1:2012. Pivaset's basic model fire hydrant cabinets and hose reels, up to 30 meters, are CE-marked. These cabinets and reels are made of epoxy powder-coated steel sheeting, 1.25 mm thick for the fire hydrant cabinets and 1 mm thick for the hose reels. The reels are consistently painted red. Cabinets are available in three standard colors: white, grey, and red, with other colors available by special order. All cabinets feature a welded structural back wall and reinforced doors with adjustable steel hinges. The door is equipped with a special lock including a breakable lock protector. Doors open 180 degrees to allow free functioning of a hose reel installed on the door. The reel hubs are specially brass-molded and tested. Fire hydrant hoses comply with standard EN 694 and feature lightweight polyester weave reinforcement. The lightweight hoses operate at 1.2 MPa with a burst pressure of 9 MPa (+20C). Alternatively, fire hydrant cabinets can be equipped with a nitrile/PVC hose operating at 1.2 MPa with a burst pressure of 4 MPa (+20C). (Please refer to the product stats to confirm the assembled hose). While lightweight, the hose is not recommended for continuous use in cleaning heavily worn floor surfaces. A hose/nozzle holder prevents the hose from getting caught between the door. All cabinet models come with a spring-reinforced feed hose and include a direct/fog nozzle and 1 shut-off valve for fire hydrant cabinets

## **Features**

| EN 671-1 / 2012<br>approved | YES            |
|-----------------------------|----------------|
| Hose type                   | Light hose     |
| Color                       | Red (RAL 3020) |
| Lenght of the hose          | 30             |
| Hose inner diameter         | 25mm (1")      |
| Height (mm)                 | 690            |
| Width (mm)                  | 690            |
| Depth (mm)                  | 290            |