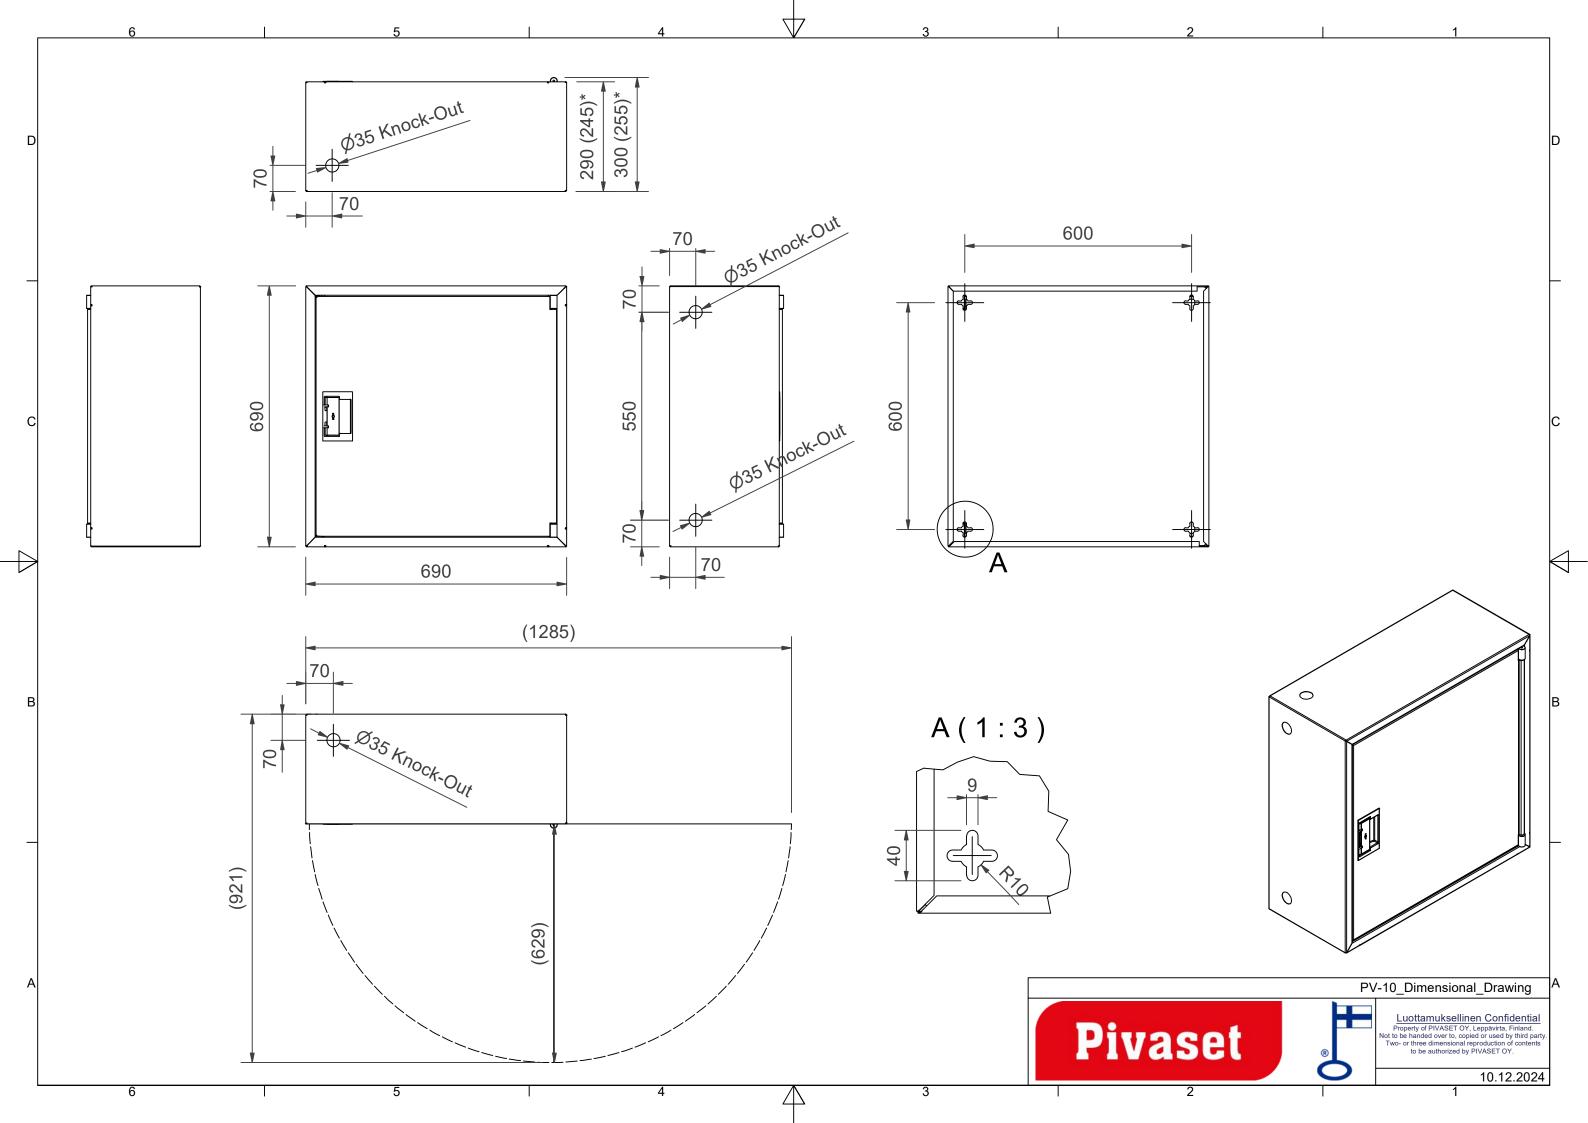

## **Features**

| EN 671-1 / 2012<br>approved | YES            |
|-----------------------------|----------------|
| Hose type                   | Light hose     |
| Color                       | Red (RAL 3020) |
| Lenght of the hose          | 30             |
| Hose inner diameter         | 25mm (1")      |
| Height (mm)                 | 690            |
| Width (mm)                  | 690            |
| Depth (mm)                  | 290            |