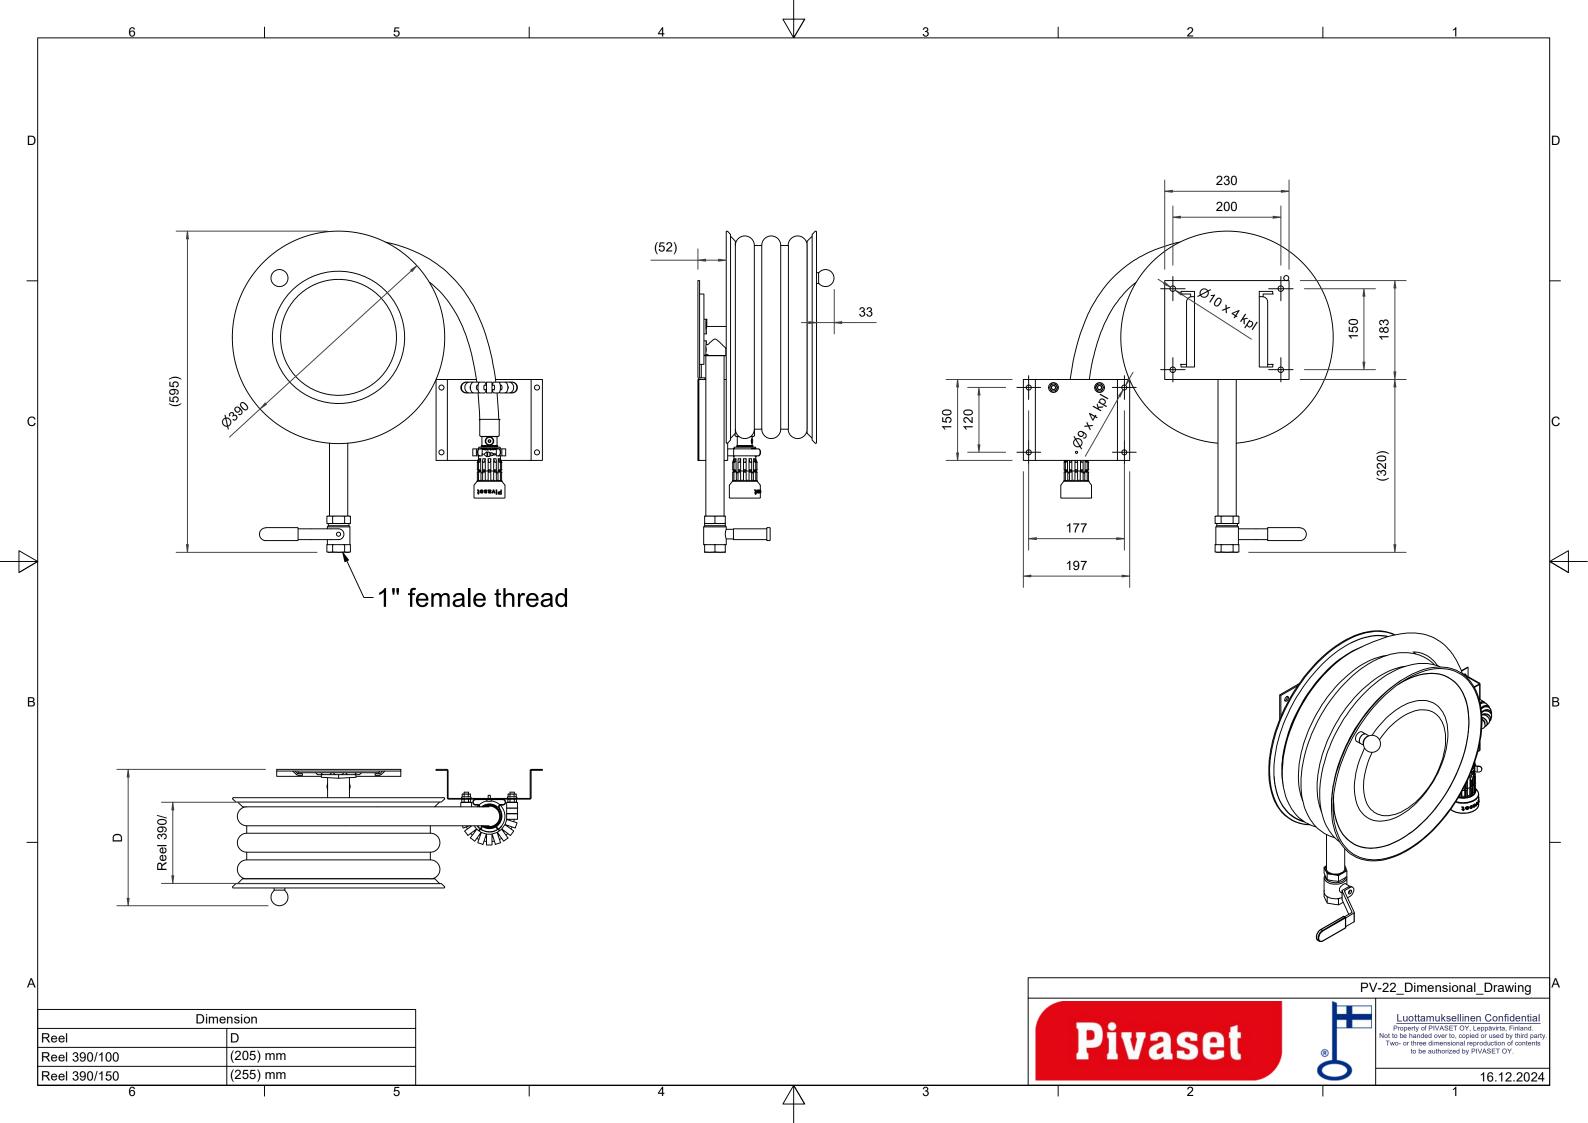

## PV-22 MiniReel 390/150, white, 16mm/25m PVC - Hose reel

2956352WB

## PV-22 MiniReel 390/150, white, 16mm/25m PVC - Hose reel

Very small steel-framed hose reel. Equipped with a wall mounting bracket, hose guide, 1 shut-off valve, connecting hose, and rewinding knob. Reel with 19 mm fire hydrant hose has a direct/fog nozzle, and reel with 16 mm watering hose has a watering pistol. Maximum hose sizes 12 mm/ 30 m, 16 mm / 25 m tai 19 mm / 20 m

## Features

| Finnish "lvi-<br>number"    | 2956352 |
|-----------------------------|---------|
| EN 671-1 / 2012<br>approved | YES     |
| Hose type                   | PVC     |
| Lenght of the hose          | 25      |