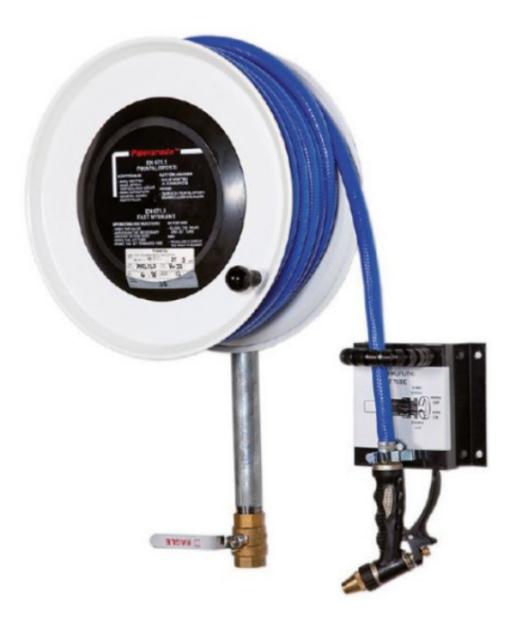

## PV-22 MiniReel 390/150, white, 16mm/25m PVC - Hose reel

2956352WB

## PV-22 MiniReel 390/150, white, 16mm/25m PVC - Hose reel

Very small steel-framed hose reel. Equipped with a wall mounting bracket, hose guide, 1 shut-off valve, connecting hose, and rewinding knob. Reel with 19 mm fire hydrant hose has a direct/fog nozzle, and reel with 16 mm watering hose has a watering pistol. Maximum hose sizes 12 mm/ 30 m, 16 mm / 25 m tai 19 mm / 20 m

## Features

| Finnish "lvi-<br>number"    | 2956352 |
|-----------------------------|---------|
| EN 671-1 / 2012<br>approved | YES     |
| Hose type                   | PVC     |
| Lenght of the hose          | 25      |