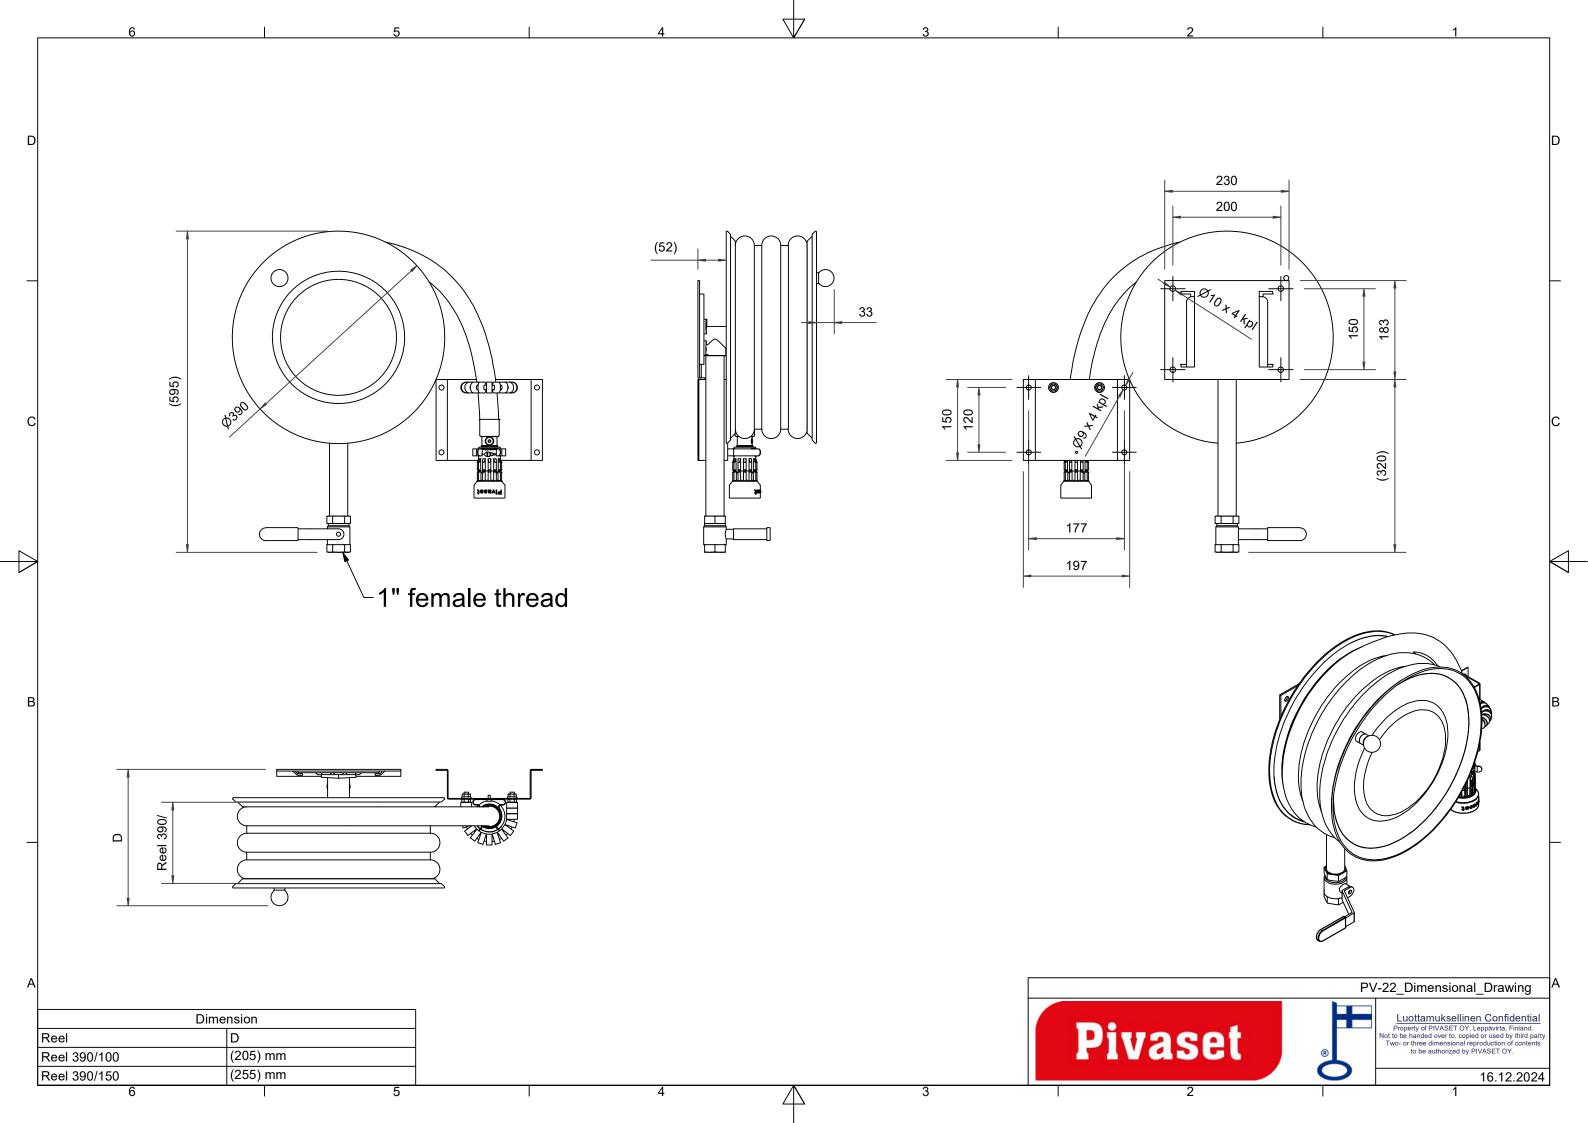

## PV-22 MiniReel 390/150, red, 19mm/15m PVC - Hose reel

## PV-22 MiniReel 390/150, red, 19mm/15m PVC - Hose reel

Very small steel-framed hose reel. Equipped with a wall mounting bracket, hose guide, 1 shut-off valve, connecting hose, and rewinding knob. Reel with 19 mm fire hydrant hose has a direct/fog nozzle, and reel with 16 mm watering hose has a watering pistol. Maximum hose sizes  $12 \, \text{mm} / 30 \, \text{m}$ ,  $16 \, \text{mm} / 25 \, \text{m}$  tai  $19 \, \text{mm} / 20 \, \text{m}$ 

## **Features**

| EN 671-1 / 2012<br>approved | YES         |
|-----------------------------|-------------|
| Hose type                   | PVC         |
| Lenght of the hose          | 15          |
| Hose inner diameter         | 19mm (3/4") |