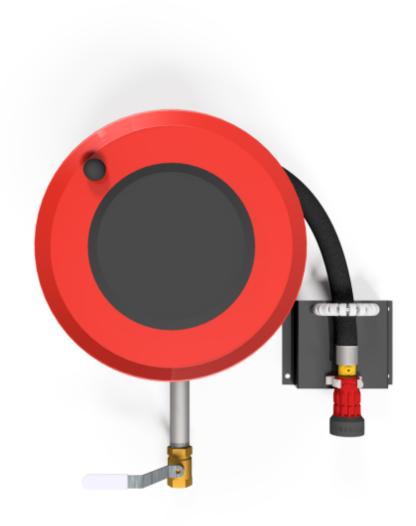

## PV-22 MiniReel 390/150, red, 19mm/15m PVC - Hose reel

## PV-22 MiniReel 390/150, red, 19mm/15m PVC - Hose reel

Very small steel-framed hose reel. Equipped with a wall mounting bracket, hose guide, 1 shut-off valve, connecting hose, and rewinding knob. Reel with 19 mm fire hydrant hose has a direct/fog nozzle, and reel with 16 mm watering hose has a watering pistol. Maximum hose sizes  $12 \, \text{mm} / 30 \, \text{m}$ ,  $16 \, \text{mm} / 25 \, \text{m}$  tai  $19 \, \text{mm} / 20 \, \text{m}$ 