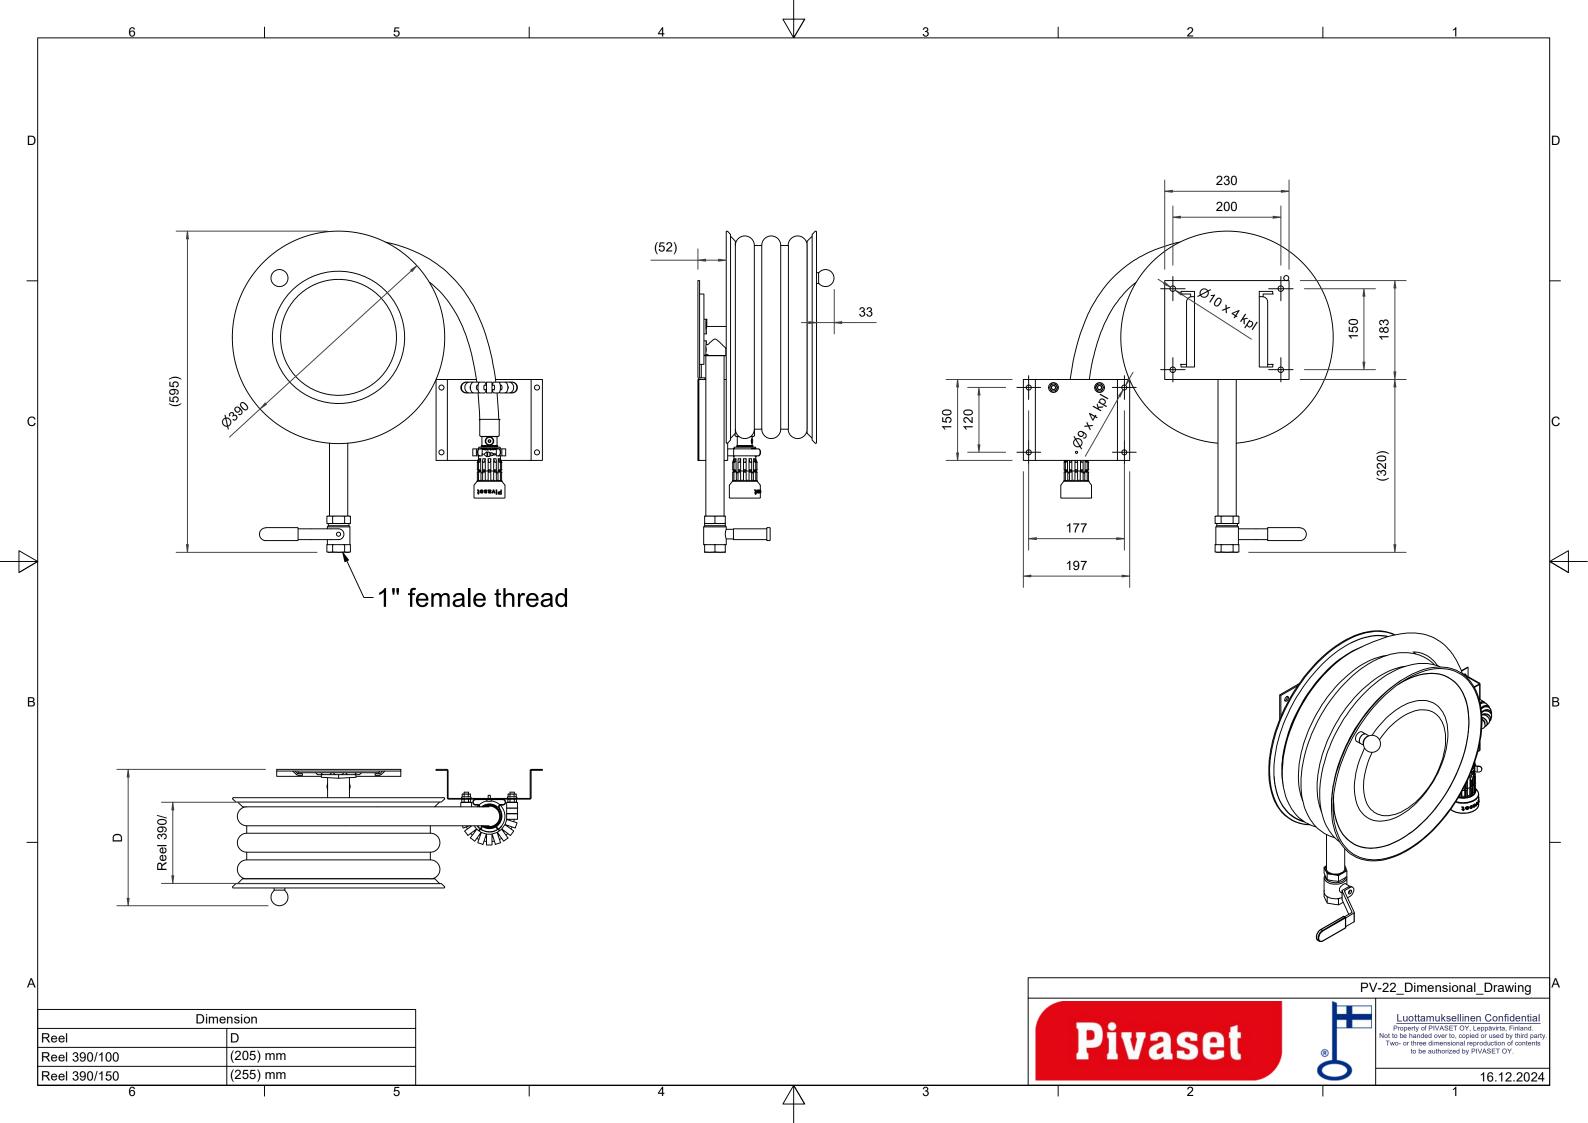

## PV-22 MiniReel 390/150, white, 19mm/15m - Hose reel

## PV-22 MiniReel 390/150, white, 19mm/15m - Hose reel

Very small steel-framed hose reel. Equipped with a wall mounting bracket, hose guide, 1 shut-off valve, connecting hose, and rewinding knob. Reel with 19 mm fire hydrant hose has a direct/fog nozzle, and reel with 16 mm watering hose has a watering pistol. Maximum hose sizes 12 mm/ 30 m, 16 mm / 25 m tai 19 mm / 20 m

## Features

| EN 671-1 / 2012<br>approved | YES         |
|-----------------------------|-------------|
| Hose type                   | Light hose  |
| Lenght of the hose          | 15          |
| Hose inner<br>diameter      | 19mm (3/4") |