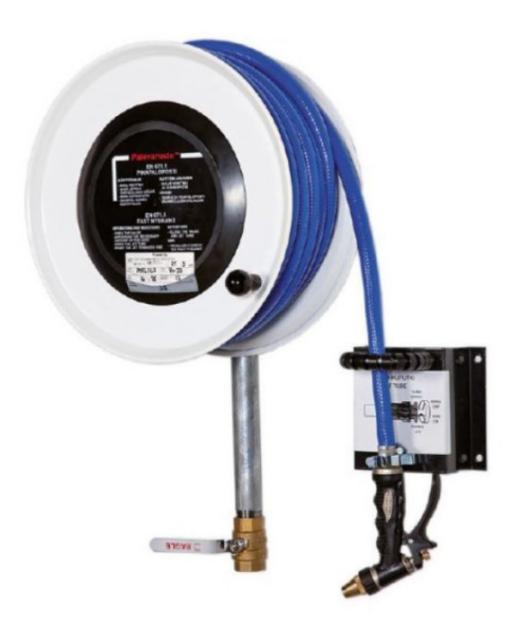

## PV-22 MiniReel 390/150, white, 19mm/15m - Hose reel

## PV-22 MiniReel 390/150, white, 19mm/15m - Hose reel

Very small steel-framed hose reel. Equipped with a wall mounting bracket, hose guide, 1 shut-off valve, connecting hose, and rewinding knob. Reel with 19 mm fire hydrant hose has a direct/fog nozzle, and reel with 16 mm watering hose has a watering pistol. Maximum hose sizes 12 mm/ 30 m, 16 mm / 25 m tai 19 mm / 20 m

## Features

| EN 671-1 / 2012<br>approved | YES         |
|-----------------------------|-------------|
| Hose type                   | Light hose  |
| Lenght of the hose          | 15          |
| Hose inner<br>diameter      | 19mm (3/4") |