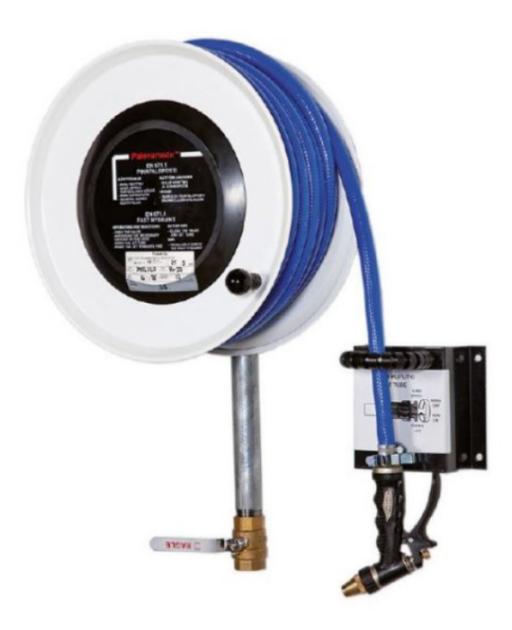

## PV-22 MiniReel 390/150, white, 19mm/15m PVC - Hose reel

2956442WB

## PV-22 MiniReel 390/150, white, 19mm/15m PVC - Hose reel

Very small steel-framed hose reel. Equipped with a wall mounting bracket, hose guide, 1 shut-off valve, connecting hose, and rewinding knob. Reel with 19 mm fire hydrant hose has a direct/fog nozzle, and reel with 16 mm watering hose has a watering pistol. Maximum hose sizes 12 mm/ 30 m, 16 mm / 25 m tai 19 mm / 20 m

## Features

| EN 671-1 / 2012<br>approved | YES         |
|-----------------------------|-------------|
| Hose type                   | PVC         |
| Lenght of the hose          | 15          |
| Hose inner<br>diameter      | 19mm (3/4") |