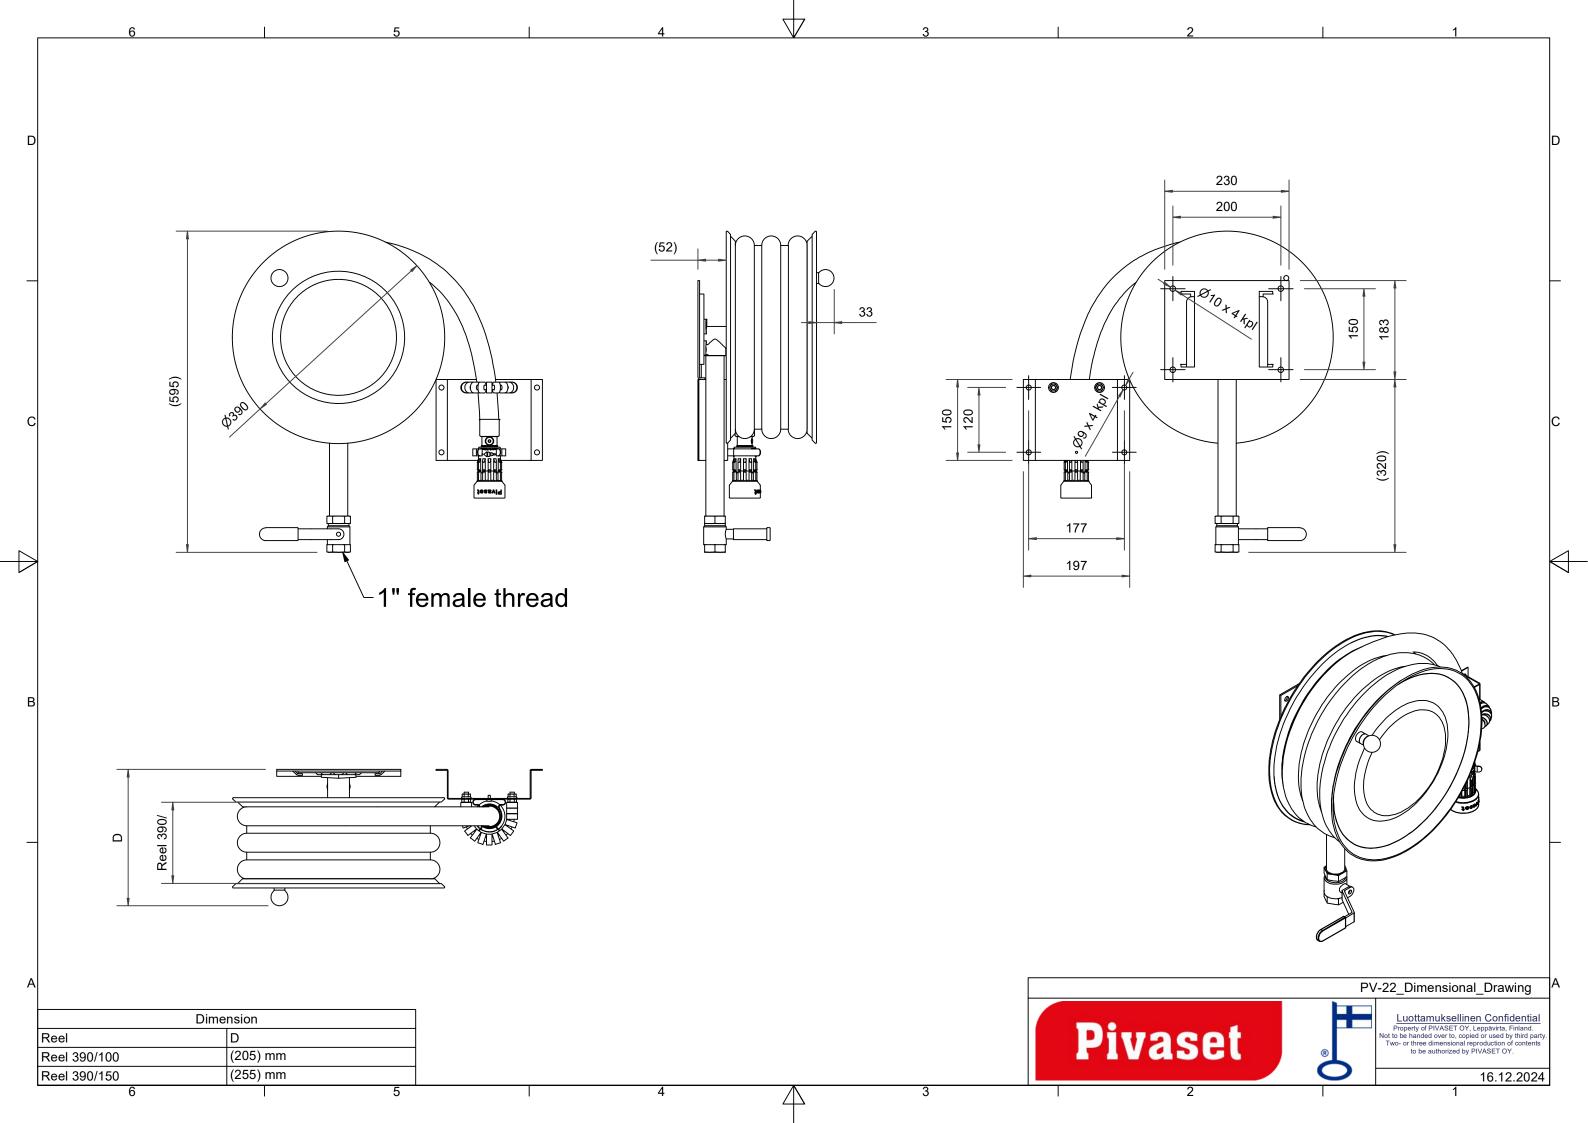

## PV-22 MiniReel 390/150, white, 19mm/15m PVC - Hose reel

2956442WB

## PV-22 MiniReel 390/150, white, 19mm/15m PVC - Hose reel

Very small steel-framed hose reel. Equipped with a wall mounting bracket, hose guide, 1 shut-off valve, connecting hose, and rewinding knob. Reel with 19 mm fire hydrant hose has a direct/fog nozzle, and reel with 16 mm watering hose has a watering pistol. Maximum hose sizes 12 mm/ 30 m, 16 mm / 25 m tai 19 mm / 20 m

## Features

| EN 671-1 / 2012<br>approved | YES         |
|-----------------------------|-------------|
| Hose type                   | PVC         |
| Lenght of the hose          | 15          |
| Hose inner<br>diameter      | 19mm (3/4") |