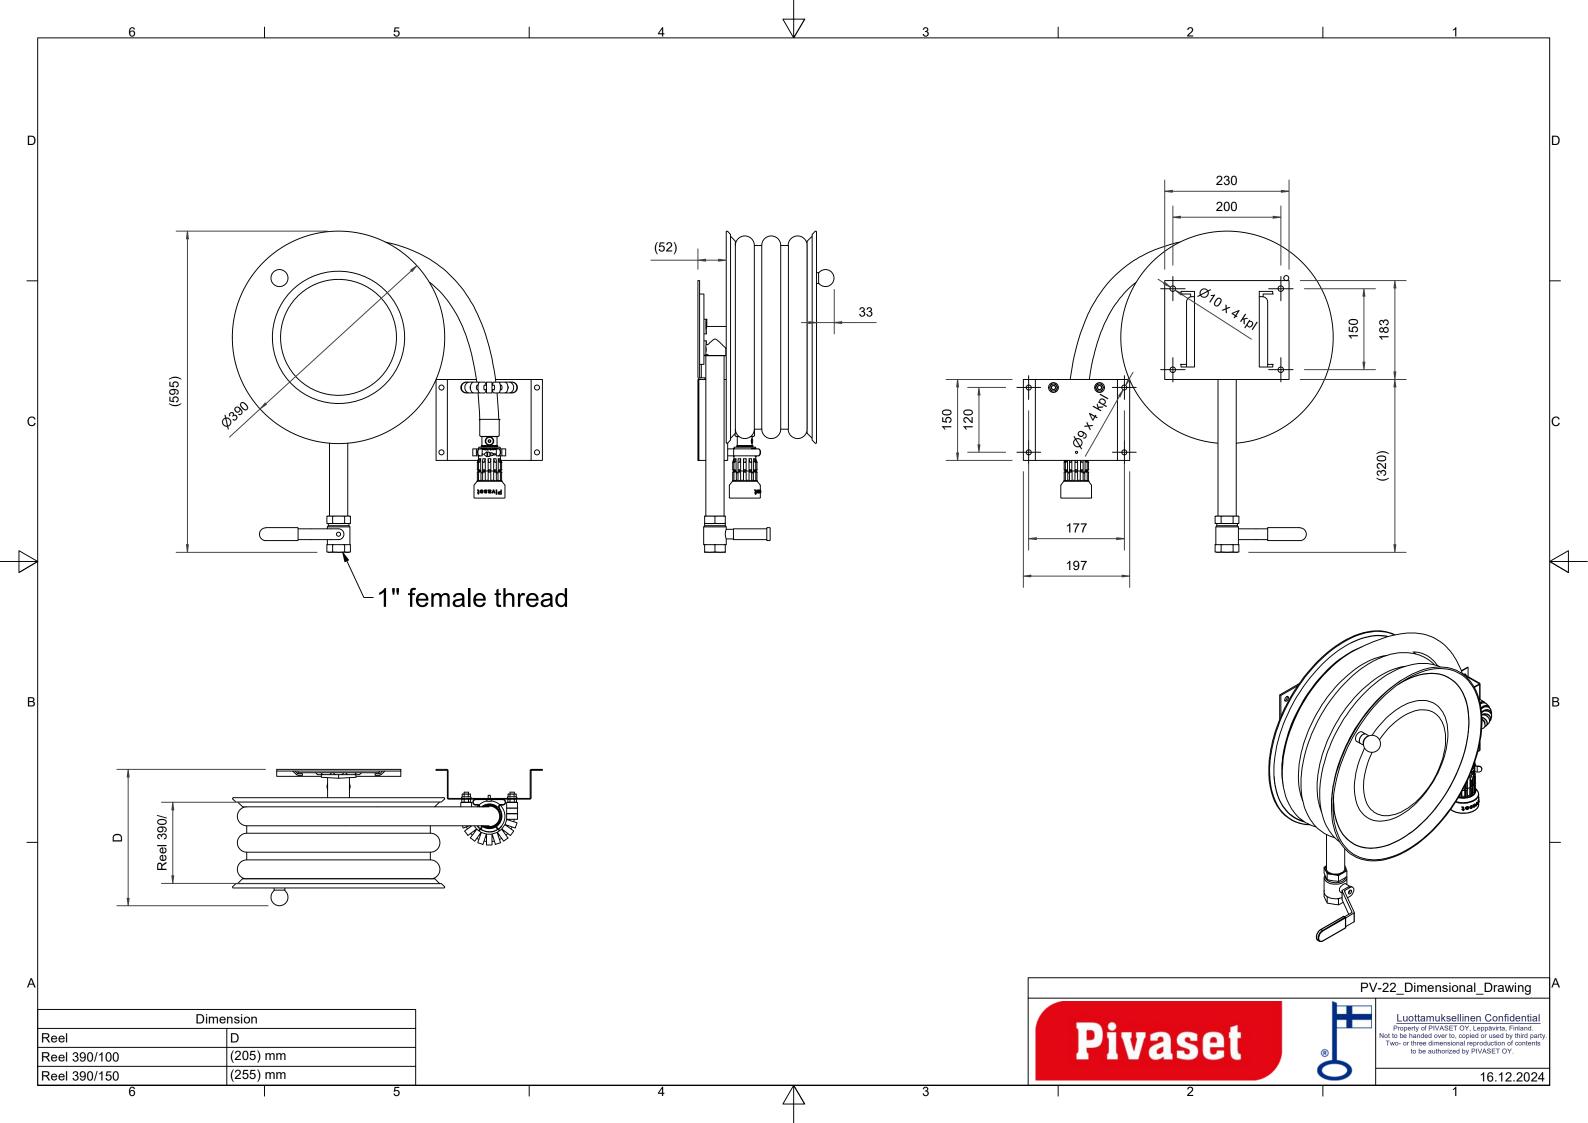

## PV-22 MiniReel 390/150, red, 19mm/20m PVC - Hose reel

## PV-22 MiniReel 390/150, red, 19mm/20m PVC - Hose reel

Very small steel-framed hose reel. Equipped with a wall mounting bracket, hose guide, 1 shut-off valve, connecting hose, and rewinding knob. Reel with 19 mm fire hydrant hose has a direct/fog nozzle, and reel with 16 mm watering hose has a watering pistol. Maximum hose sizes 12 mm/ 30 m, 16 mm / 25 m tai 19 mm / 20 m

## Features

| EN 671-1 / 2012<br>approved | YES         |
|-----------------------------|-------------|
| Hose type                   | PVC         |
| Lenght of the hose          | 20          |
| Hose inner<br>diameter      | 19mm (3/4") |