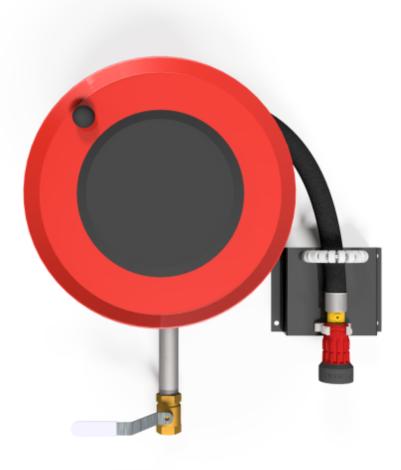

## PV-22 MiniReel 390/150, red, 19mm/20m PVC - Hose reel

## PV-22 MiniReel 390/150, red, 19mm/20m PVC - Hose reel

Very small steel-framed hose reel. Equipped with a wall mounting bracket, hose guide, 1 shut-off valve, connecting hose, and rewinding knob. Reel with 19 mm fire hydrant hose has a direct/fog nozzle, and reel with 16 mm watering hose has a watering pistol. Maximum hose sizes 12 mm/ 30 m, 16 mm / 25 m tai 19 mm / 20 m