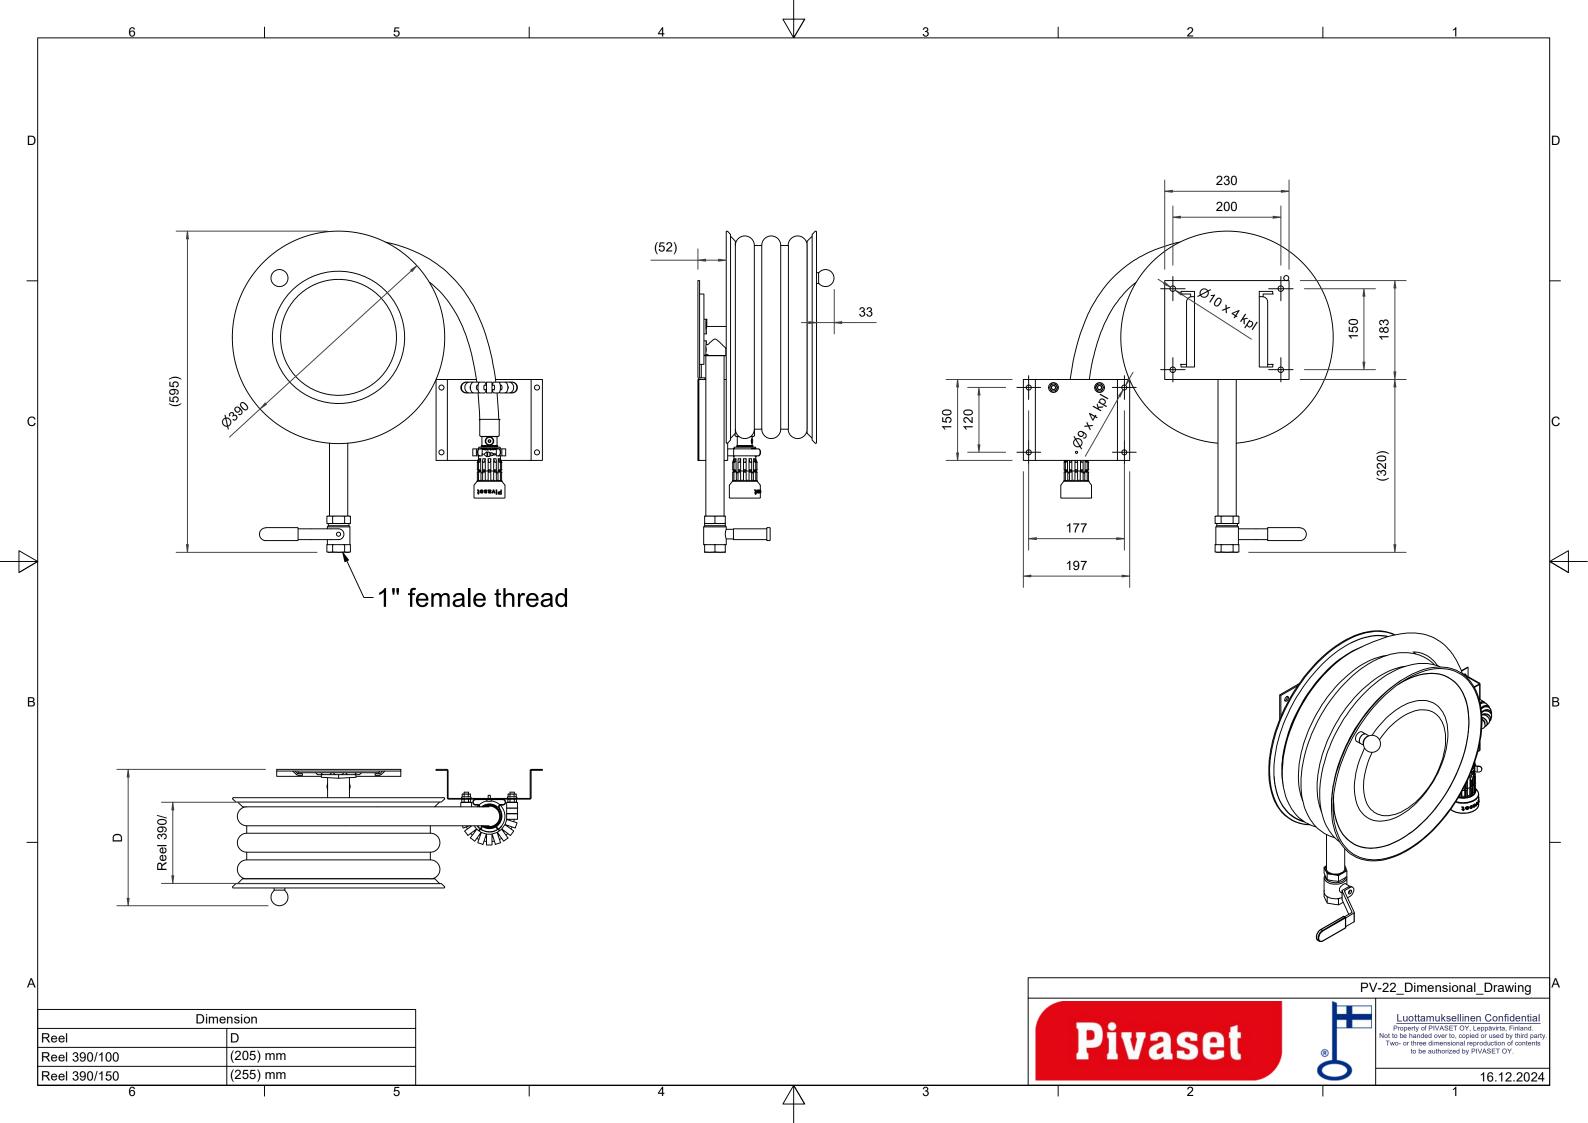

## PV-22 MiniReel 390/150, white, 19mm/20m - Hose reel

## PV-22 MiniReel 390/150, white, 19mm/20m - Hose reel

Very small steel-framed hose reel. Equipped with a wall mounting bracket, hose guide, 1 shut-off valve, connecting hose, and rewinding knob. Reel with 19 mm fire hydrant hose has a direct/fog nozzle, and reel with 16 mm watering hose has a watering pistol. Maximum hose sizes 12 mm/ 30 m, 16 mm / 25 m tai 19 mm / 20 m

## Features

| EN 671-1 / 2012<br>approved | YES         |
|-----------------------------|-------------|
| Hose type                   | Light hose  |
| Lenght of the hose          | 20          |
| Hose inner<br>diameter      | 19mm (3/4") |