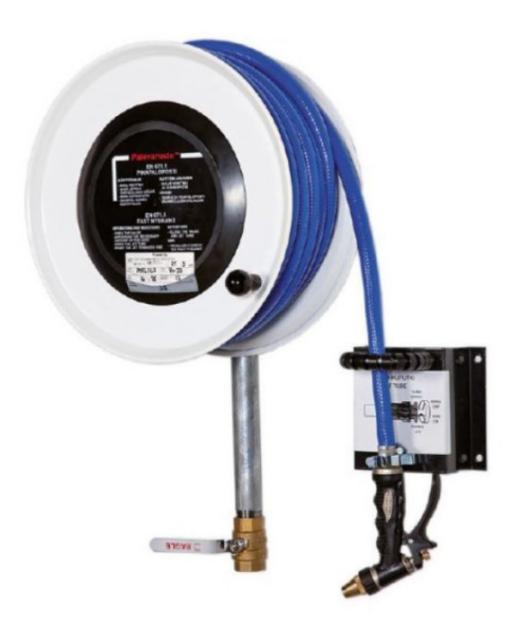

## PV-22 MiniReel 390/150, white, 19mm/20m - Hose reel

## PV-22 MiniReel 390/150, white, 19mm/20m - Hose reel

Very small steel-framed hose reel. Equipped with a wall mounting bracket, hose guide, 1 shut-off valve, connecting hose, and rewinding knob. Reel with 19 mm fire hydrant hose has a direct/fog nozzle, and reel with 16 mm watering hose has a watering pistol. Maximum hose sizes 12 mm/ 30 m, 16 mm / 25 m tai 19 mm / 20 m

## Features

| EN 671-1 / 2012<br>approved | YES         |
|-----------------------------|-------------|
| Hose type                   | Light hose  |
| Lenght of the hose          | 20          |
| Hose inner<br>diameter      | 19mm (3/4") |