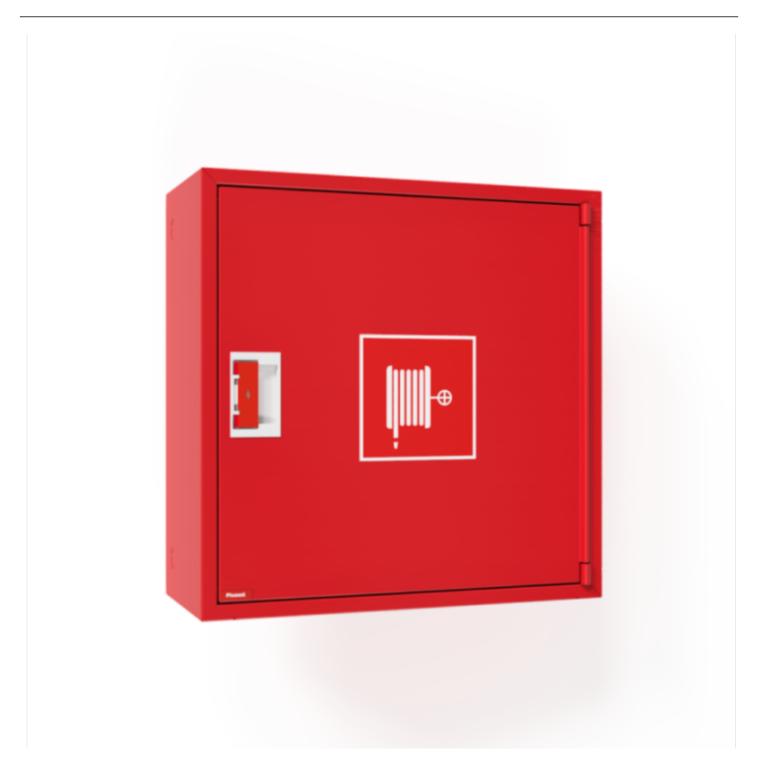

## PV-10 25mm/30m PVC, red - Fire hydrant cabinet

2953316RB

## PV-10 25mm/30m PVC, red - Fire hydrant cabinet

Fire hydrant cabinet approved according to EN 671-1:2012, featuring a fire hydrant hose reel inside. Designed for indoor installation either as a surface-mounted unit or partially recessed to a preferred depth using a separate flush-mounting frame Our fire hydrants are produced in Finland in accordance with standard EN 671-1:2012. Pivaset's basic model fire hydrant cabinets and hose reels, up to 30 meters, are CE-marked. These cabinets and reels are made of epoxy powder-coated steel sheeting, 1.25 mm thick for the fire hydrant cabinets and 1 mm thick for the hose reels. The reels are consistently painted red. Cabinets are available in three standard colors: white, grey, and red, with other colors available by special order. All cabinets feature a welded structural back wall and reinforced doors with adjustable steel hinges. The door is equipped with a special lock including a breakable lock protector. Doors open 180 degrees to allow free functioning of a hose reel installed on the door. The reel hubs are specially brass-molded and tested. Fire hydrant hoses comply with standard EN 694 and feature lightweight polyester weave reinforcement. The lightweight hoses operate at 1.2 MPa with a burst pressure of 9 MPa (+20C). Alternatively, fire hydrant cabinets can be equipped with a nitrile/PVC hose operating at 1.2 MPa with a burst pressure of 4 MPa (+20C). (Please refer to the product stats to confirm the assembled hose). While lightweight, the hose is not recommended for continuous use in cleaning heavily worn floor surfaces. A hose/nozzle holder prevents the hose from getting caught between the door. All cabinet models come with a spring-reinforced feed hose and include a direct/fog nozzle and 1 shut-off valve for fire hydrant cabinets

## Features

| EN 671-1 / 2012        | YES            |
|------------------------|----------------|
| approved               |                |
| Hose type              | PVC            |
| Color                  | Red (RAL 3020) |
| Lenght of the hose     | 30             |
| Hose inner<br>diameter | 25mm (1")      |
| Height (mm)            | 690            |
| Width (mm)             | 690            |
| Depth (mm)             | 290            |