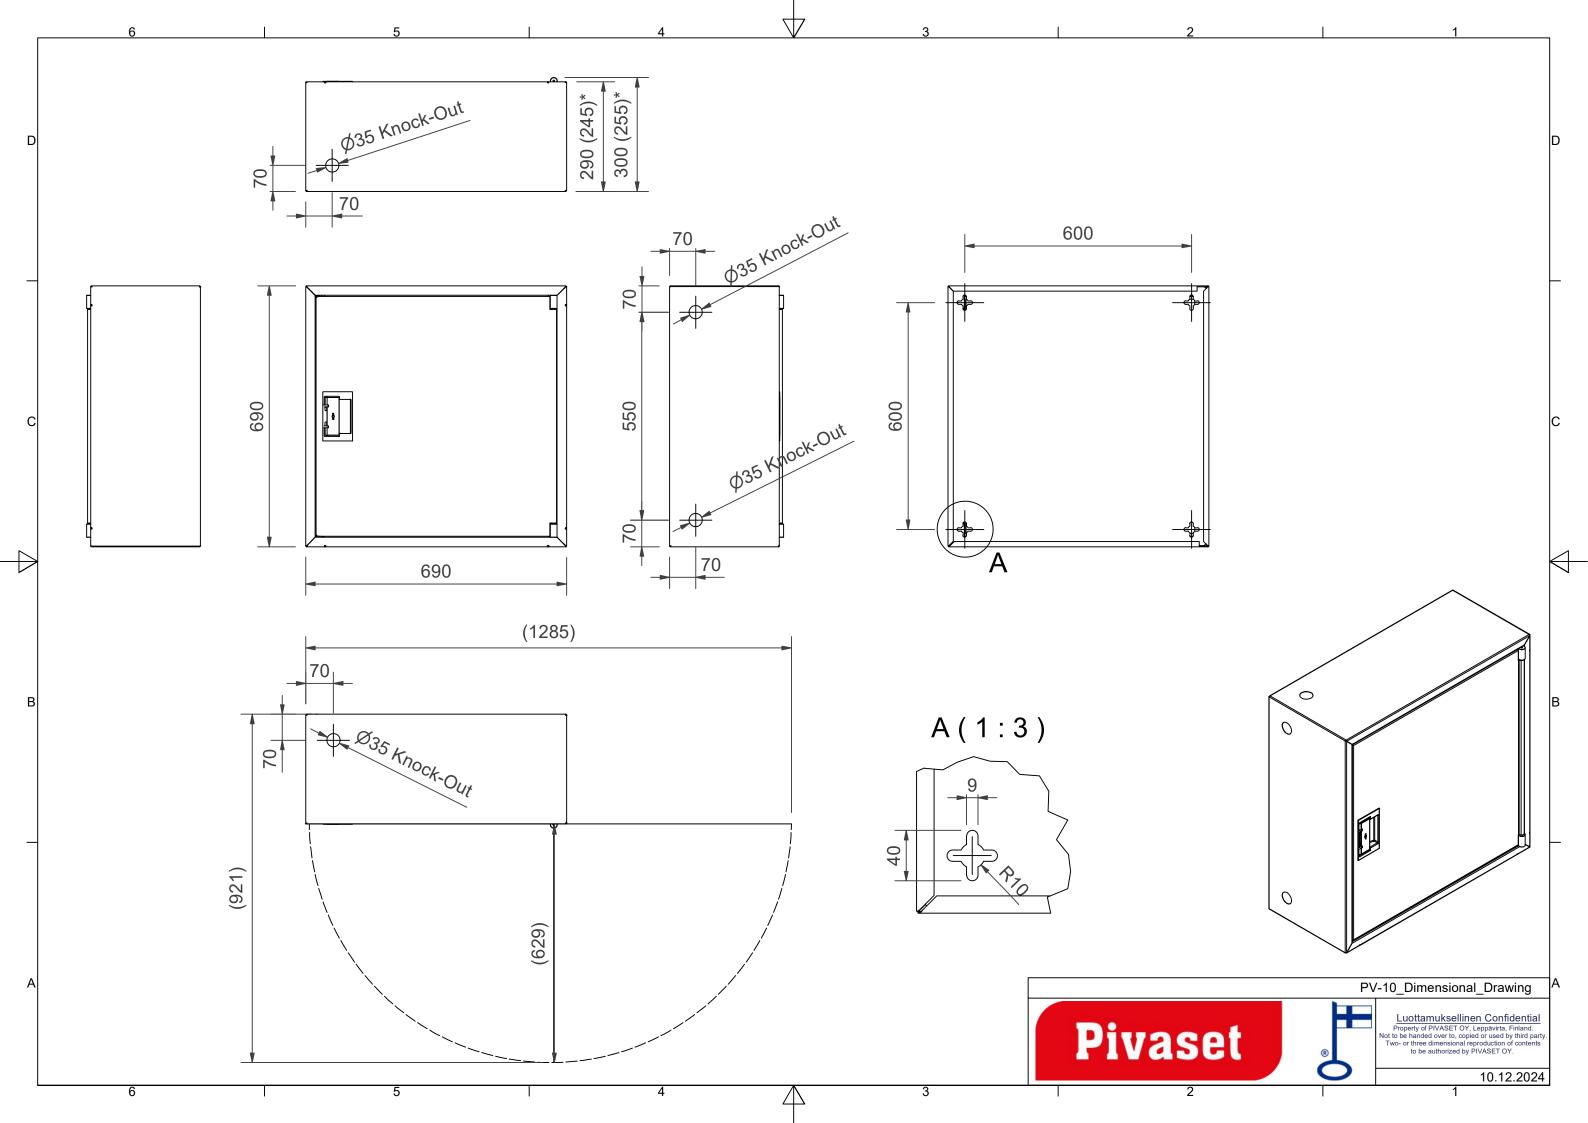

## Features

| EN 671-1 / 2012        | YES            |
|------------------------|----------------|
| approved               |                |
| Hose type              | PVC            |
| Color                  | Red (RAL 3020) |
| Lenght of the hose     | 30             |
| Hose inner<br>diameter | 25mm (1")      |
| Height (mm)            | 690            |
| Width (mm)             | 690            |
| Depth (mm)             | 290            |