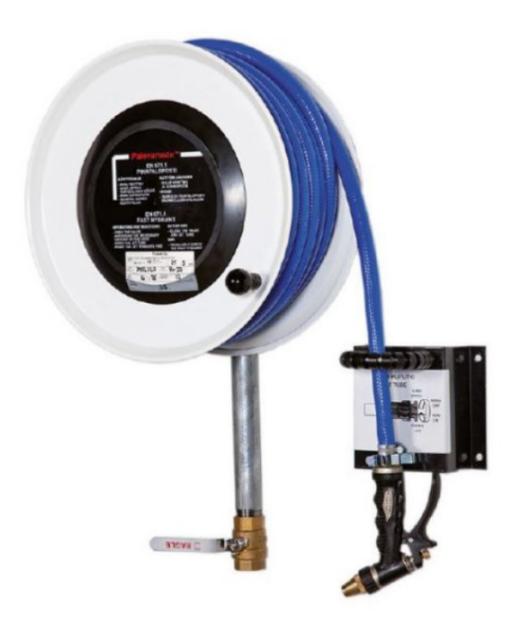

## PV-22 MiniReel 390/150, white, 19mm/20m PVC - Hose reel

2956443WB

## PV-22 MiniReel 390/150, white, 19mm/20m PVC - Hose reel

Very small steel-framed hose reel. Equipped with a wall mounting bracket, hose guide, 1 shut-off valve, connecting hose, and rewinding knob. Reel with 19 mm fire hydrant hose has a direct/fog nozzle, and reel with 16 mm watering hose has a watering pistol. Maximum hose sizes 12 mm/ 30 m, 16 mm / 25 m tai 19 mm / 20 m

## Features

| EN 671-1 / 2012<br>approved | YES         |
|-----------------------------|-------------|
| Hose type                   | PVC         |
| Lenght of the hose          | 20          |
| Hose inner<br>diameter      | 19mm (3/4") |