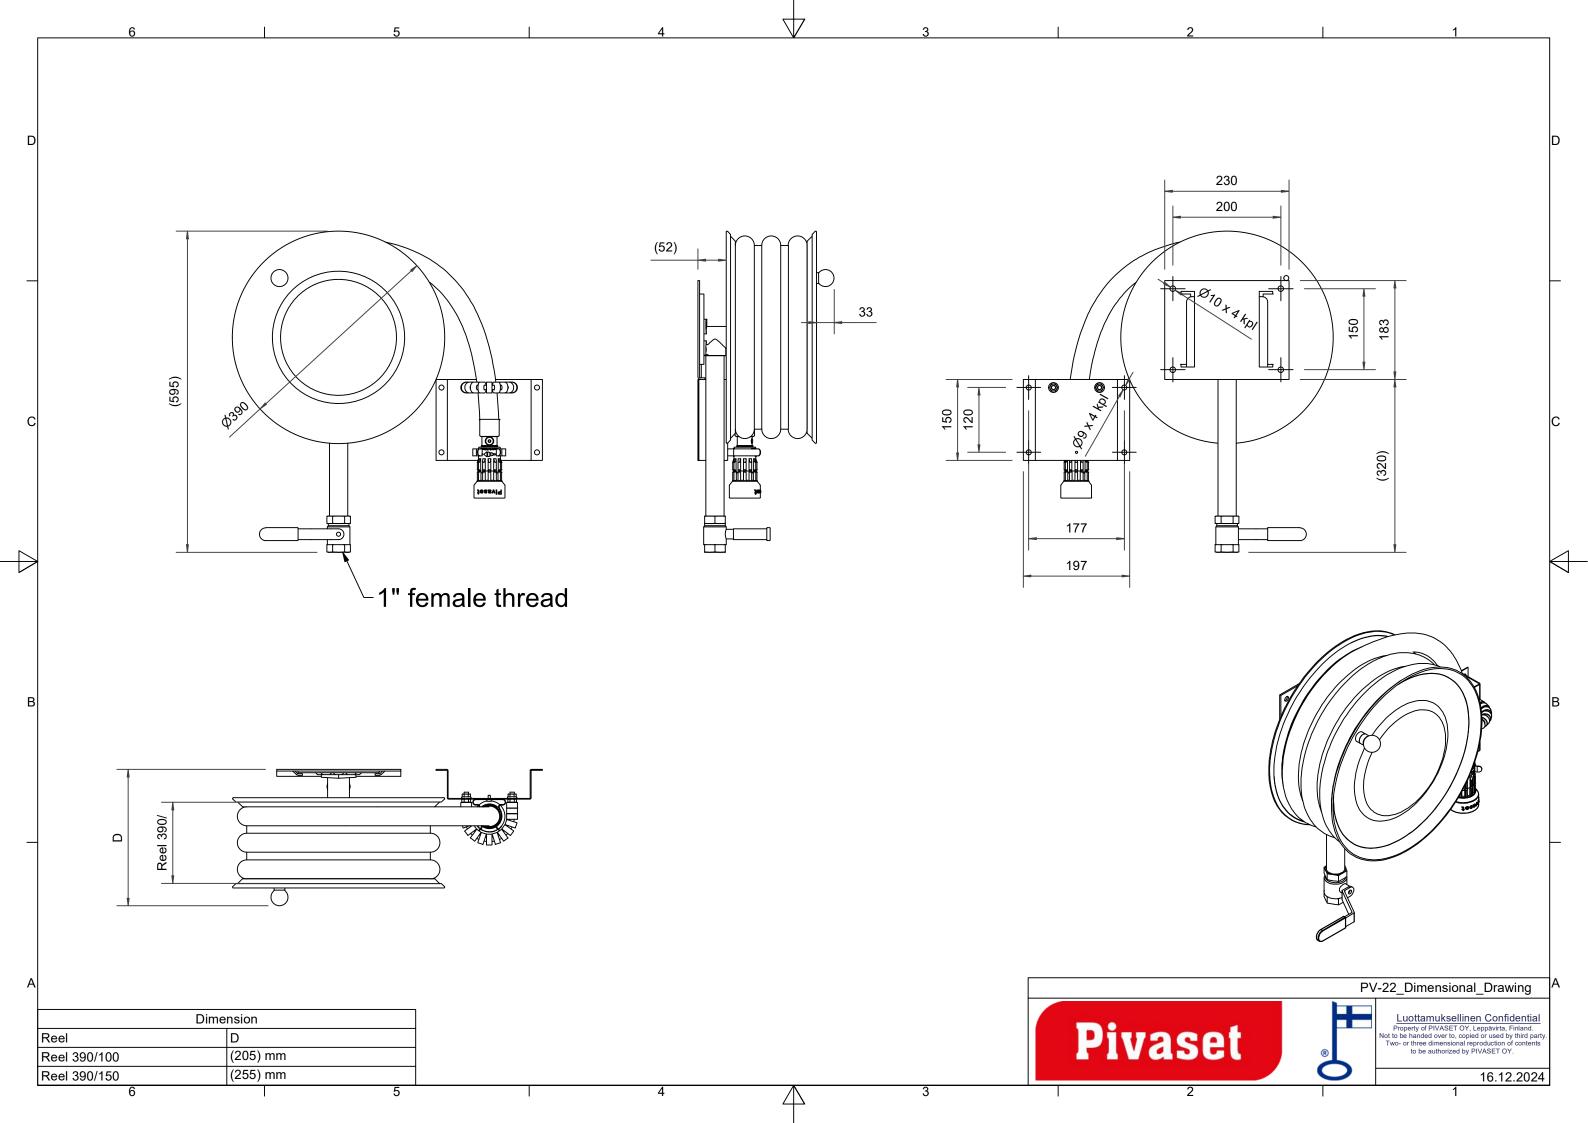

## PV-22 MiniReel 390/150, white, 19mm/20m PVC - Hose reel

2956443WB

## PV-22 MiniReel 390/150, white, 19mm/20m PVC - Hose reel

Very small steel-framed hose reel. Equipped with a wall mounting bracket, hose guide, 1 shut-off valve, connecting hose, and rewinding knob. Reel with 19 mm fire hydrant hose has a direct/fog nozzle, and reel with 16 mm watering hose has a watering pistol. Maximum hose sizes 12 mm/ 30 m, 16 mm / 25 m tai 19 mm / 20 m

## Features

| EN 671-1 / 2012<br>approved | YES         |
|-----------------------------|-------------|
| Hose type                   | PVC         |
| Lenght of the hose          | 20          |
| Hose inner<br>diameter      | 19mm (3/4") |