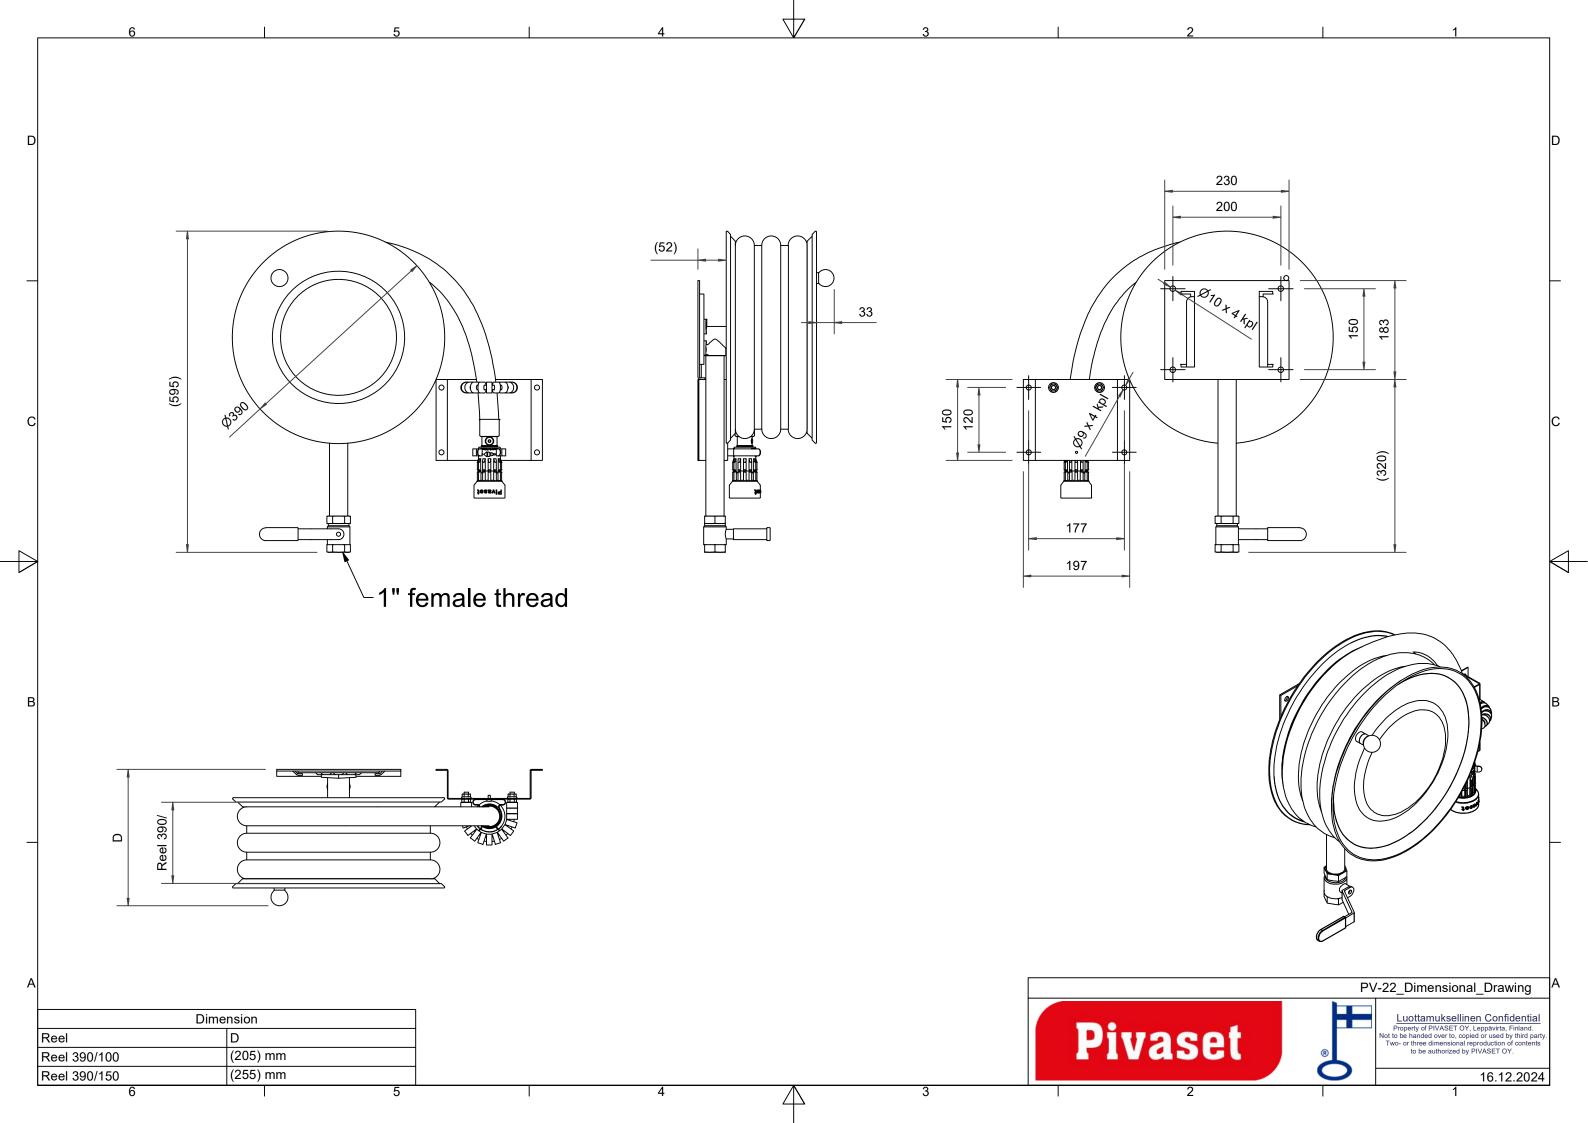

## PV-22 MiniReel 390/150, white, 19mm/20m, PVC, conn - Hose reel

## PV-22 MiniReel 390/150, white, 19mm/20m, PVC, conn - Hose reel

Very small steel-framed hose reel. Equipped with a wall mounting bracket, hose guide, 1 shut-off valve, connecting hose, and rewinding knob. Reel with 19 mm fire hydrant hose has a direct/fog nozzle, and reel with 16 mm watering hose has a watering pistol. Maximum hose sizes 12 mm/ 30 m, 16 mm / 25 m tai 19 mm / 20 m

## **Features**

| EN 671-1 / 2012<br>approved | YES         |
|-----------------------------|-------------|
| Hose type                   | PVC         |
| Lenght of the hose          | 20          |
| Hose inner diameter         | 19mm (3/4") |