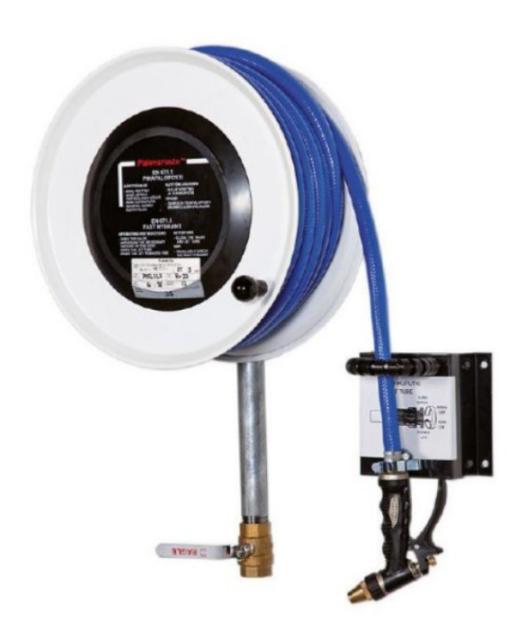

## PV-22 MiniReel 390/150, white, 19mm/20m, PVC, conn - Hose reel

## PV-22 MiniReel 390/150, white, 19mm/20m, PVC, conn - Hose reel

Very small steel-framed hose reel. Equipped with a wall mounting bracket, hose guide, 1 shut-off valve, connecting hose, and rewinding knob. Reel with 19 mm fire hydrant hose has a direct/fog nozzle, and reel with 16 mm watering hose has a watering pistol. Maximum hose sizes 12 mm/ 30 m, 16 mm / 25 m tai 19 mm / 20 m

## **Features**

| EN 671-1 / 2012<br>approved | YES         |
|-----------------------------|-------------|
| Hose type                   | PVC         |
| Lenght of the hose          | 20          |
| Hose inner diameter         | 19mm (3/4") |