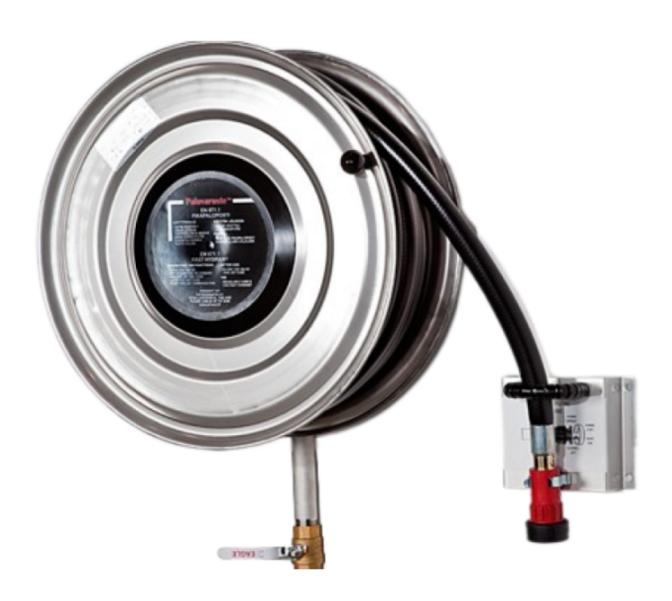

## PV-23R Reel 550/200 SST, w/o hose assembly - Hose reel

## PV-23R Reel 550/200 SST, w/o hose assembly - Hose reel

The easy-to-use industrial models are designed to withstand contin[1]ued heavy use. PV-23T/TR and PV-25T/TR are equipped with a fold[1]ing rewinding crank, hose guide and 1 shut-off valve. These models include a brass curve rising from the reel hub to the casing. PV-23T/TR includes an additional connecting hose and a wall mounting bracket. The PV-25T/TR model includes an additional connecting hose and a hinged arm. PV-60 R includes a 1 shut-off valve and a rewinding crank with a 1 inner thread for a feed pipe.