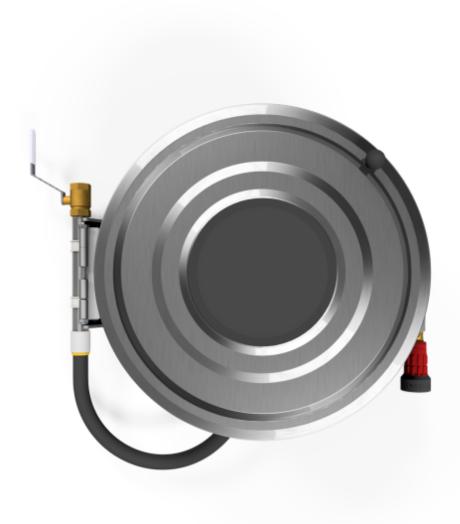

## PV-25R Reel 550/200 SST, w/o hose assembly - Hose reel $\pm$ swing arm

## PV-25R Reel 550/200 SST, w/o hose assembly - Hose reel + swing arm

The easy-to-use industrial models are designed to withstand contin[1]ued heavy use. PV-23T/TR and PV-25T/TR are equipped with a fold[1]ing rewinding crank, hose guide and 1 shut-off valve. These models include a brass curve rising from the reel hub to the casing. PV-23T/TR includes an additional connecting hose and a wall mounting bracket. The PV-25T/TR model includes an additional connecting hose and a hinged arm. PV-60 R includes a 1 shut-off valve and a rewinding crank with a 1 inner thread for a feed pipe.