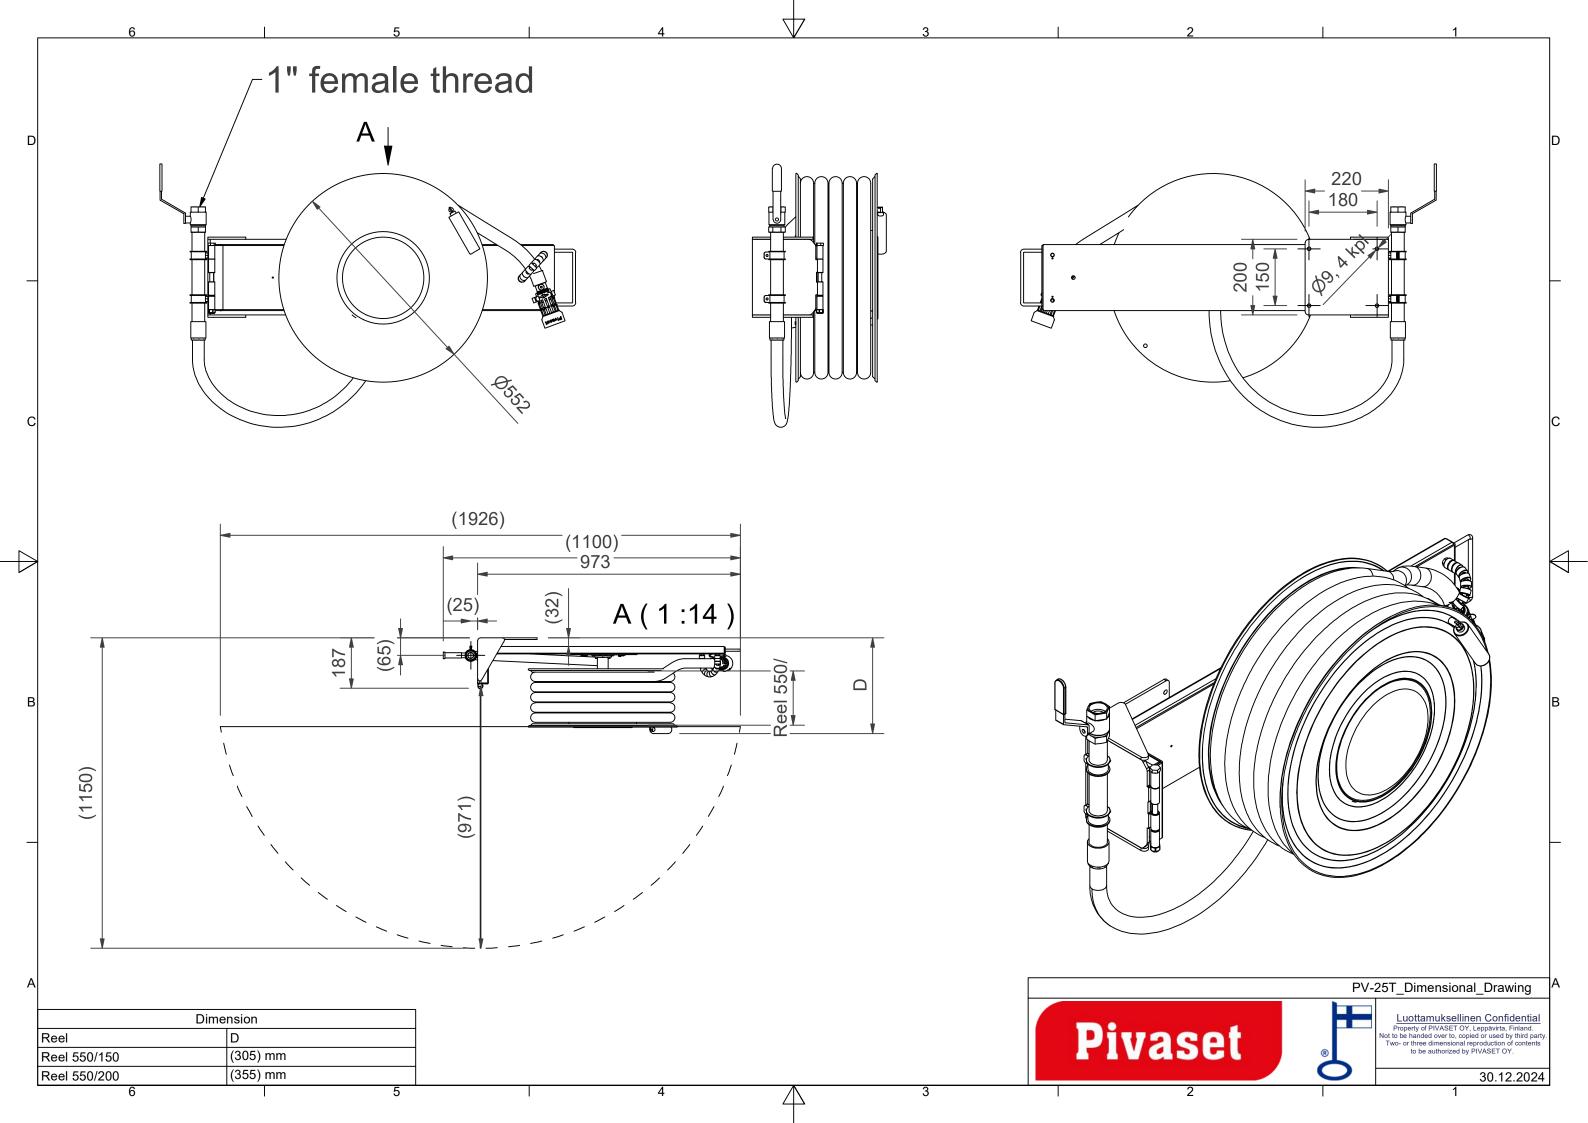

## PV-25T Reel 550/200 w/o hose assembly - Hose reel + swing arm

The easy-to-use industrial models are designed to withstand continued heavy use. PV-23T/TR and PV-25T/TR are equipped with a folding rewinding crank, hose guide and 1" shut-off valve. These models include a brass curve rising from the reel hub to the casing. PV-23T/ TR includes an additional connecting hose and a wall mounting bracket. The PV-25T/TR model includes an additional connecting hose and a hinged arm. PV-60 R includes a 1 shut-off valve and a rewinding crank with a 1 inner thread for a feed pipe.