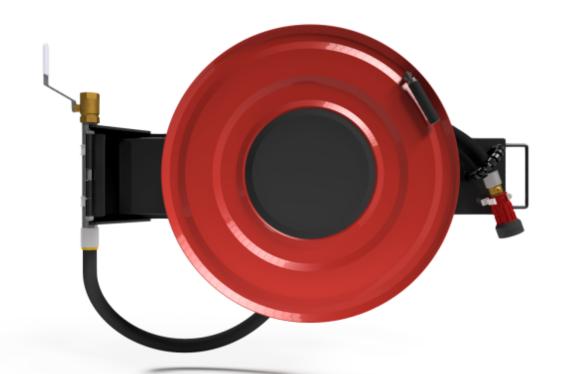

## PV-25T Reel 550/200 w/o hose assembly - Hose reel + swing arm

The easy-to-use industrial models are designed to withstand continued heavy use. PV-23T/TR and PV-25T/TR are equipped with a folding rewinding crank, hose guide and 1" shut-off valve. These models include a brass curve rising from the reel hub to the casing. PV-23T/ TR includes an additional connecting hose and a wall mounting bracket. The PV-25T/TR model includes an additional connecting hose and a hinged arm. PV-60 R includes a 1 shut-off valve and a rewinding crank with a 1 inner thread for a feed pipe.