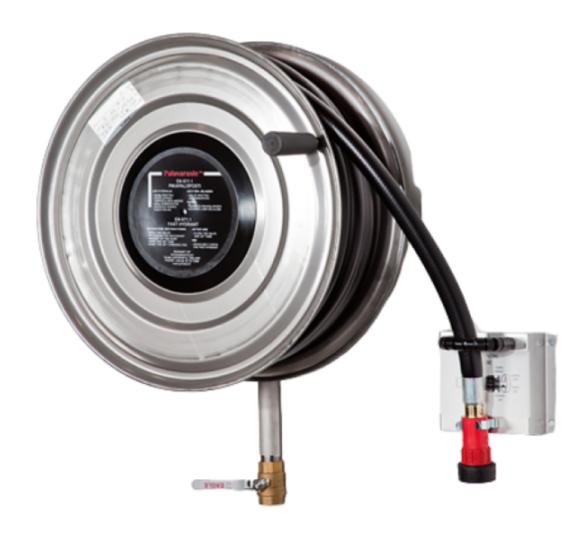

## PV-23TR Reel 550/200 SST w/o hose assembly - Hose reel

The easy-to-use industrial models are designed to withstand contin[1]ued heavy use. PV-23T/TR and PV-25T/TR are equipped with a fold[1]ing rewinding crank, hose guide and 1 shut-off valve. These models include a brass curve rising from the reel hub to the casing. PV-23T/TR includes an additional connecting hose and a wall mounting bracket. The PV-25T/TR model includes an additional connecting hose and a hinged arm. PV-60 R includes a 1 shut-off valve and a rewinding crank with a 1 inner thread for a feed pipe.