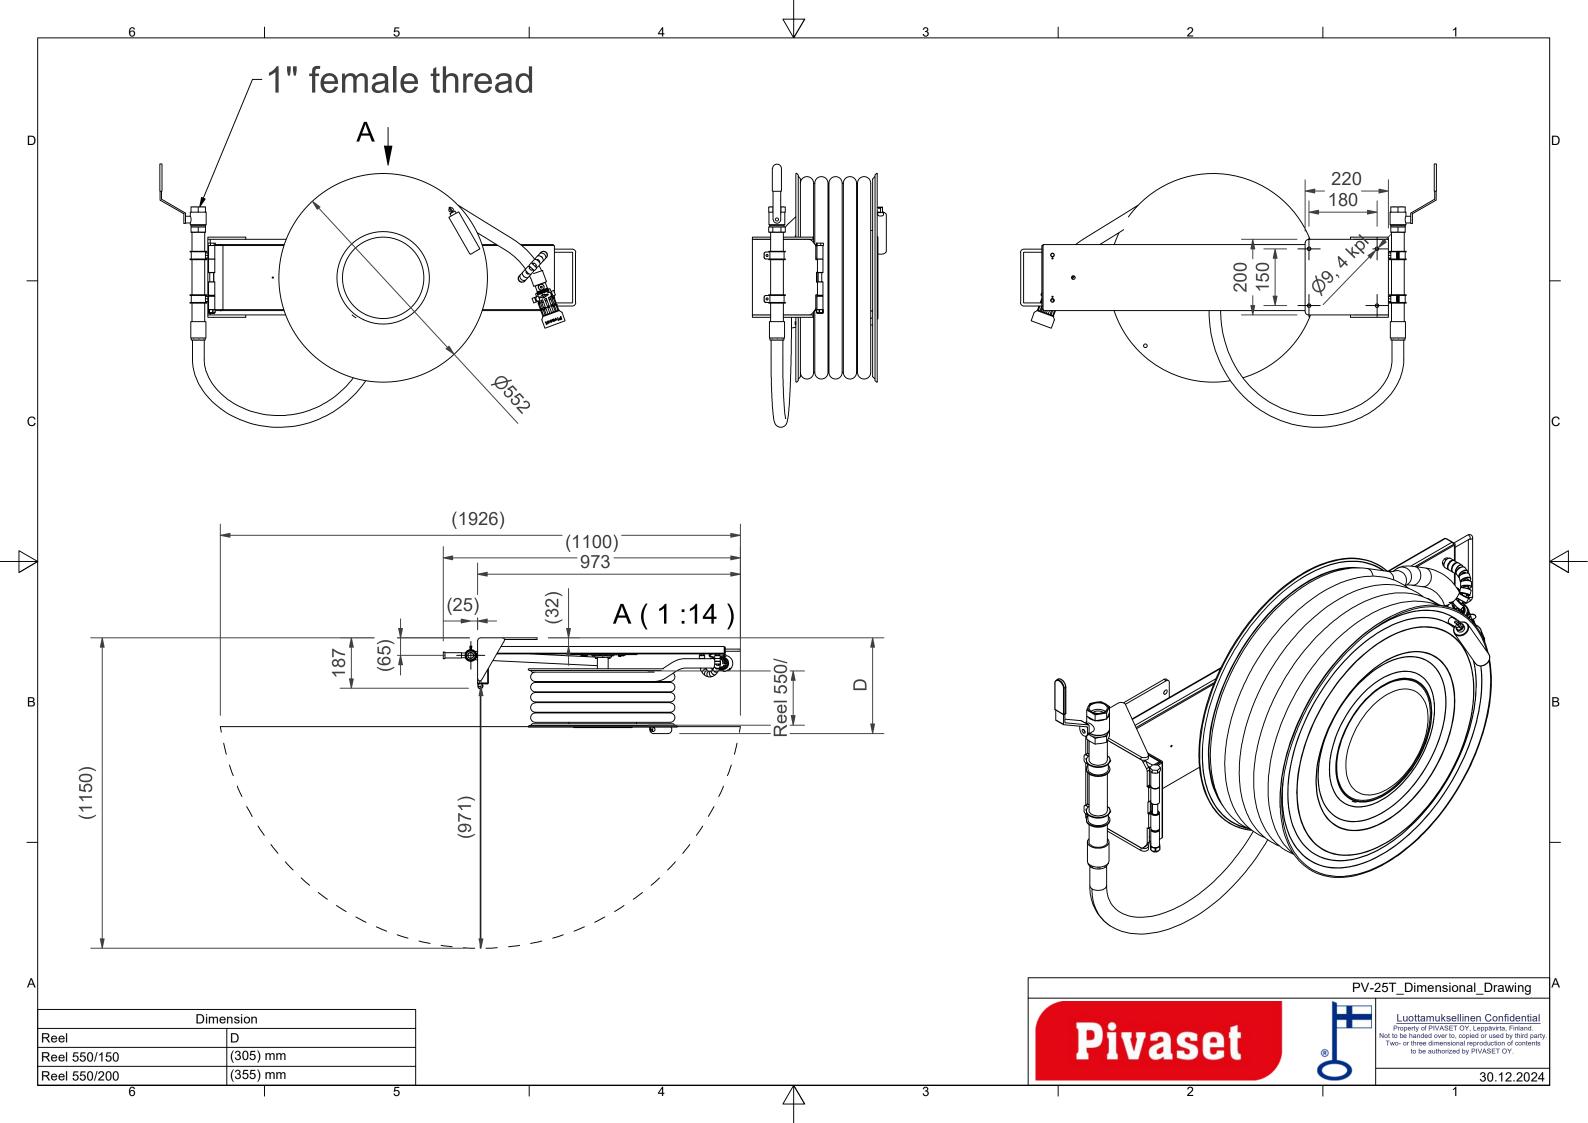

## PV-25TR Reel 550/200 SST, w/o hose assembly - Hose reel + swing arm

The easy-to-use industrial models are designed to withstand continued heavy use. PV-23T/TR and PV-25T/TR are equipped with a folding rewinding crank, hose guide and 1 shut-off valve. These models include a brass curve rising from the reel hub to the casing. PV-23T/TR includes an additional connecting hose and a wall mounting bracket. The PV-25T/TR model includes an additional connecting hose and a hinged arm. PV-60 R includes a 1 shut-off valve and a rewinding crank with a 1 inner thread for a feed pipe.