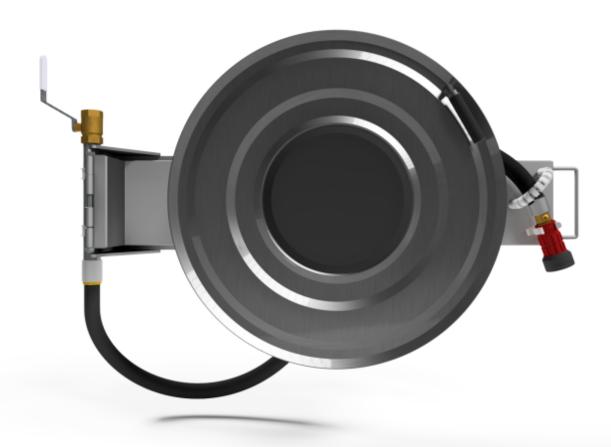

## PV-25TR Reel 550/200 SST, w/o hose assembly - Hose reel + swing arm

The easy-to-use industrial models are designed to withstand continued heavy use. PV-23T/TR and PV-25T/TR are equipped with a folding rewinding crank, hose guide and 1 shut-off valve. These models include a brass curve rising from the reel hub to the casing. PV-23T/TR includes an additional connecting hose and a wall mounting bracket. The PV-25T/TR model includes an additional connecting hose and a hinged arm. PV-60 R includes a 1 shut-off valve and a rewinding crank with a 1 inner thread for a feed pipe.