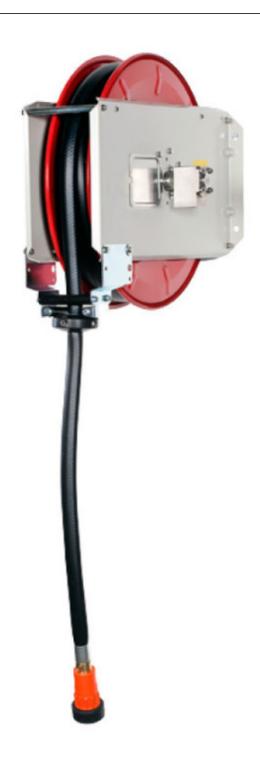

## PV-ST 20/19e SST, w/o hose assembly - Hose reel with automatic spring-loaded rewind

The reels are equipped with spring-loaded rewind, locking every half loop, hose guide and hose stopper. The reels are made of painted steel or stainless steel. Ask for a quote if polished stainless steel is required. A hinged arm for the hose reel also available, ask our sales team! NOTE! The product is suitable for industrial washing needs and to be used as a compressed air coil, not for the ¬ re extinguishing of a property.