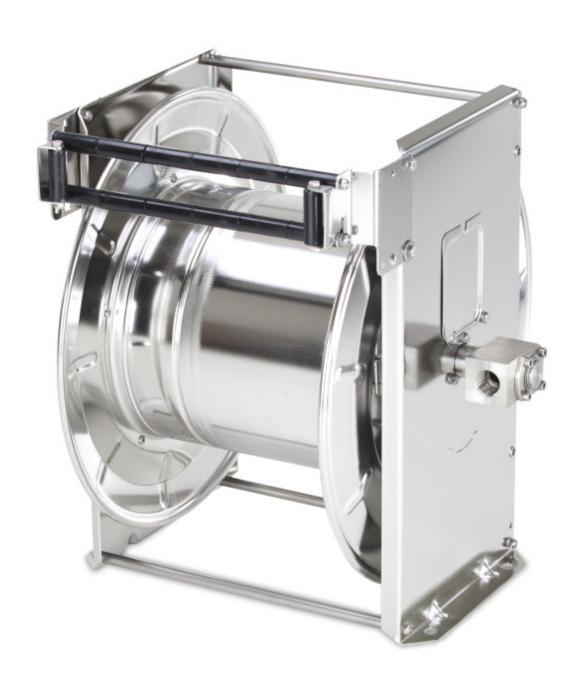

# PV-ST 40/19/2e SST, w/o hose assembly - Hose reel with automatic spring-loaded rewind

# PV-ST 40/19/2e SST, w/o hose assembly - Hose reel with automatic spring-loaded rewind

The reels feature spring rewind, half-loop locking, a hose guide, and a hose stopper. The reels are made of painted steel or stainless steel (SST). Request a quote if polished SST is required.

#### Material of this model: SST.