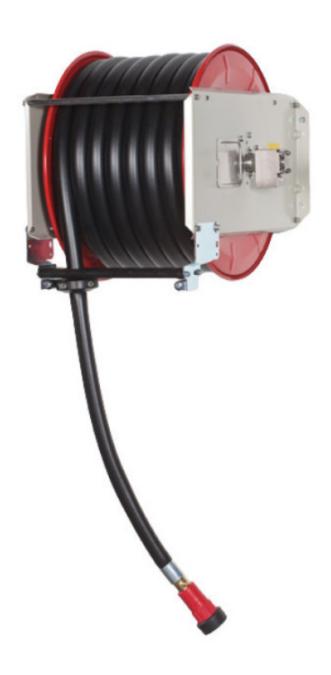

## PV-ST 40/19/2, w/o hose assembly - Hose reel with automatic spring-loaded rewind

The reels are equipped with spring-loaded rewind, locking every half loop, hose guide and hose stopper. The reels are made of painted steel or stainless steel. Ask for a quote if polished stainless steel is required. A hinged arm for the hose reel also available, ask our sales team! NOTE! The product is suitable for industrial washing needs and to be used as a compressed air coil, not for the re extinguishing of a property.