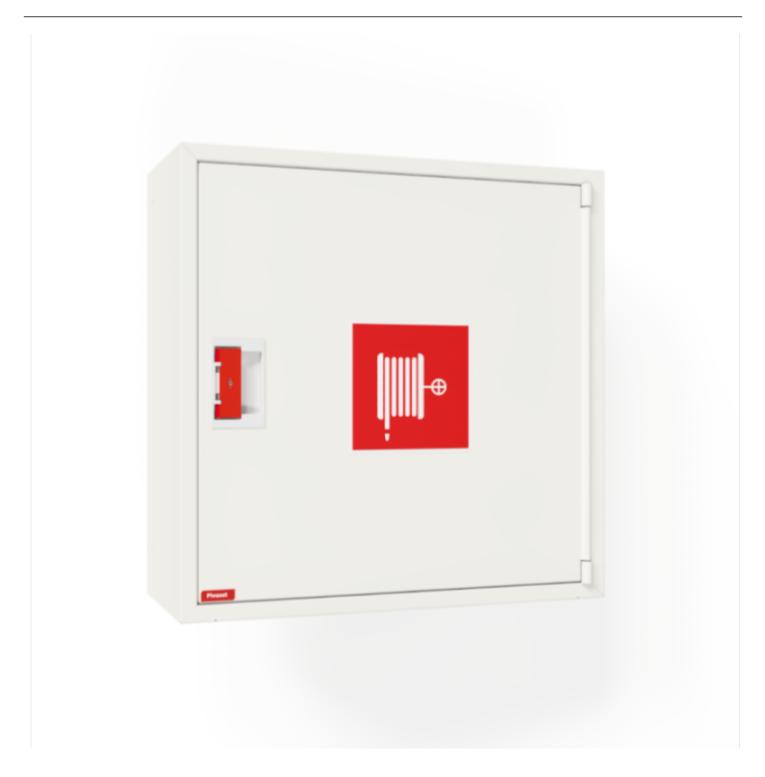

## PV-10 19mm/30m, white \* - Fire hydrant cabinet

2953394W

## PV-10 19mm/30m, white \* - Fire hydrant cabinet

Fire hydrant cabinet approved according to EN 671-1:2012, featuring a fire hydrant hose reel inside. Designed for indoor installation either as a surface-mounted unit or partially recessed to a preferred depth using a separate flush-mounting frame Our fire hydrants are produced in Finland in accordance with standard EN 671-1:2012. Pivaset's basic model fire hydrant cabinets and hose reels, up to 30 meters, are CE-marked. These cabinets and reels are made of epoxy powder-coated steel sheeting, 1.25 mm thick for the fire hydrant cabinets and 1 mm thick for the hose reels. The reels are consistently painted red. Cabinets are available in three standard colors: white, grey, and red, with other colors available by special order. All cabinets feature a welded structural back wall and reinforced doors with adjustable steel hinges. The door is equipped with a special lock including a breakable lock protector. Doors open 180 degrees to allow free functioning of a hose reel installed on the door. The reel hubs are specially brass-molded and tested. Fire hydrant hoses comply with standard EN 694 and feature lightweight polyester weave reinforcement. The lightweight hoses operate at 1.2 MPa with a burst pressure of 9 MPa (+20C). Alternatively, fire hydrant cabinets can be equipped with a nitrile/PVC hose operating at 1.2 MPa with a burst pressure of 4 MPa (+20C). (Please refer to the product stats to confirm the assembled hose). While lightweight, the hose is not recommended for continuous use in cleaning heavily worn floor surfaces. A hose/nozzle holder prevents the hose from getting caught between the door. All cabinet models come with a spring-reinforced feed hose and include a direct/fog nozzle and 1 shut-off valve for fire hydrant cabinets

## Features

| Finnish "lvi-<br>number"    | 2953394           |
|-----------------------------|-------------------|
| EN 671-1 / 2012<br>approved | YES               |
| Hose type                   | Light hose        |
| Color                       | White (RAL 9016)) |
| Lenght of the hose          | 30                |
| Hose inner<br>diameter      | 19mm (3/4")       |
| Height (mm)                 | 690               |
| Width (mm)                  | 690               |