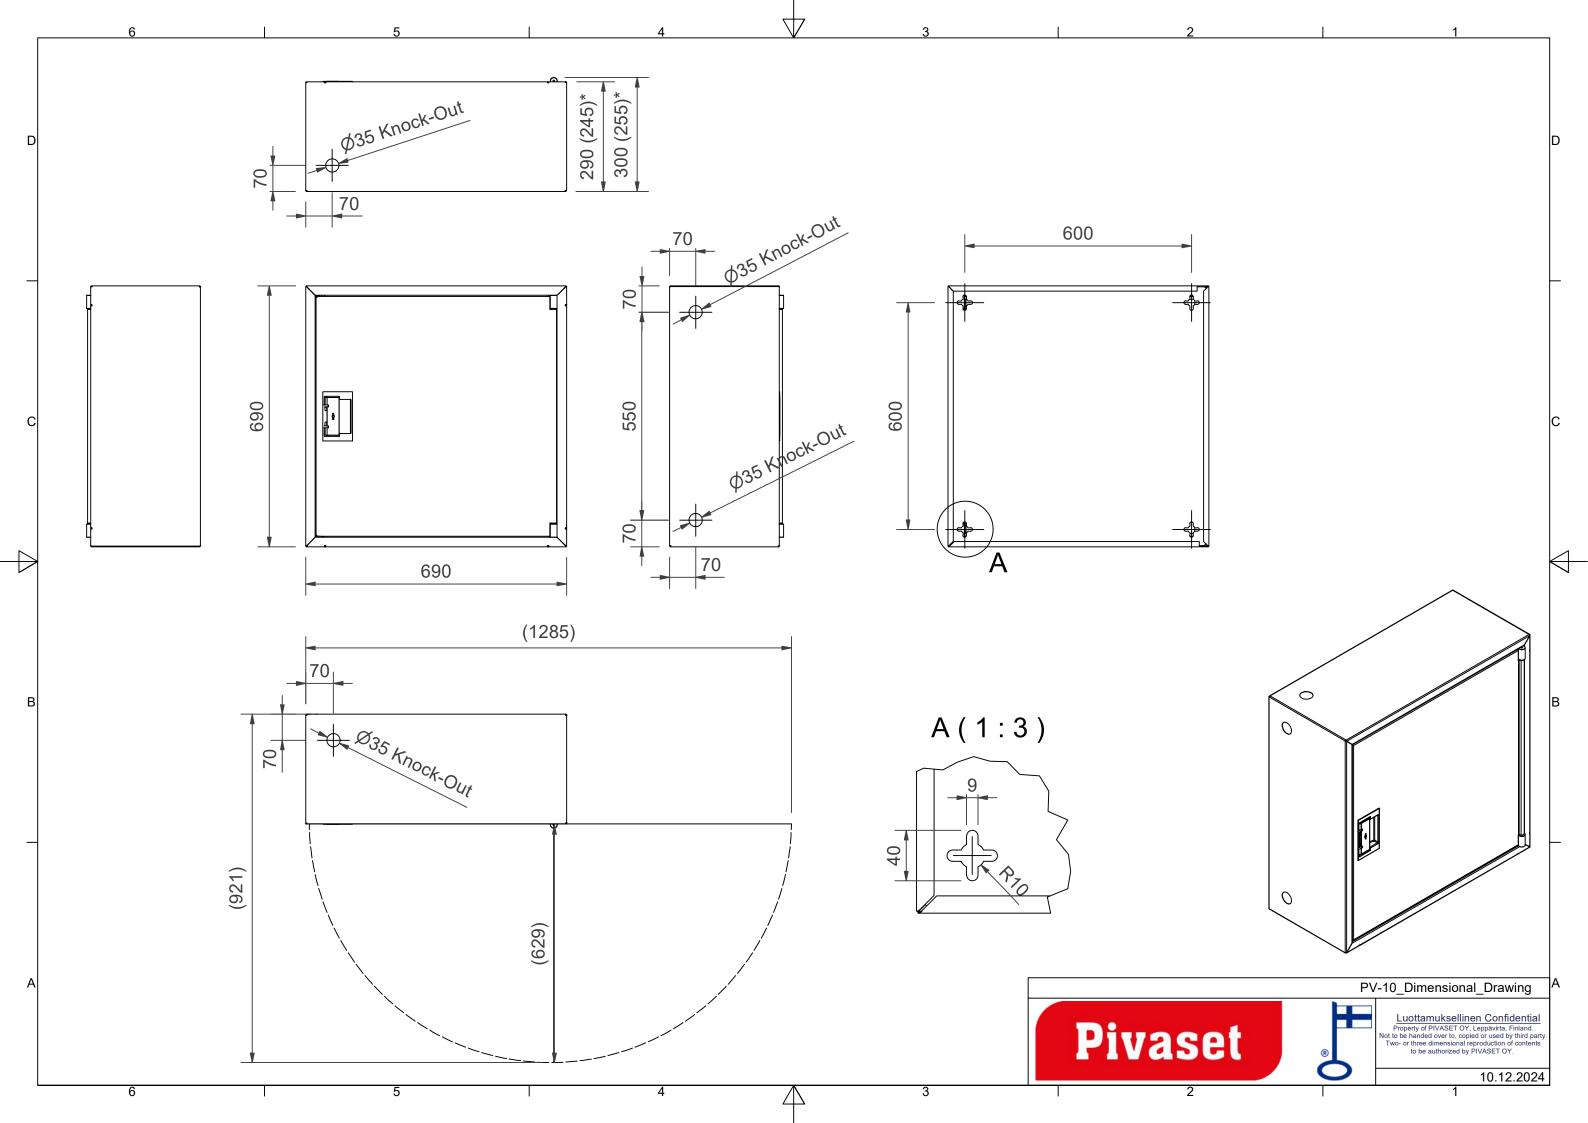

## Features

| Finnish "lvi-<br>number"    | 2953394           |
|-----------------------------|-------------------|
| EN 671-1 / 2012<br>approved | YES               |
| Hose type                   | Light hose        |
| Color                       | White (RAL 9016)) |
| Lenght of the hose          | 30                |
| Hose inner<br>diameter      | 19mm (3/4")       |
| Height (mm)                 | 690               |
| Width (mm)                  | 690               |

Depth (mm)

290