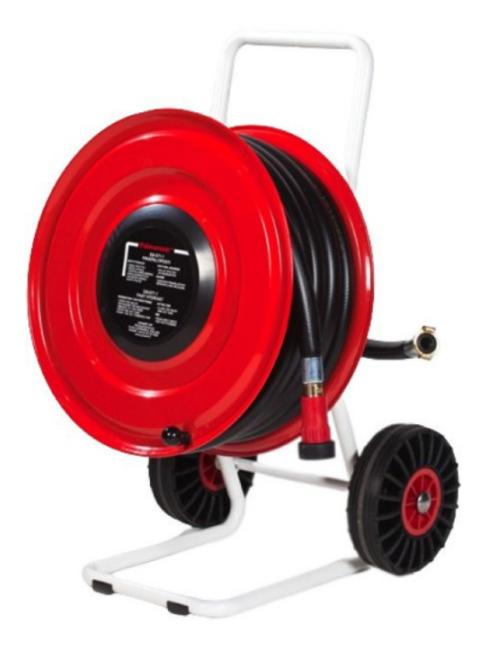

## PV-85 Reel cart 550/200 19mm/45m -

Reel cart for professional use. Includes a fire hydrant hose, direct/fog nozzle, rewinding knob and feed hose (3 m) with 1 claw coupling. You can also choose a watering or cleaning hose. Width 550 x height 900 x depth 600 mm

## **Features**

| Finnish "lvi-<br>number"    | 2931410     |
|-----------------------------|-------------|
| EN 671-1 / 2012<br>approved | NO          |
| Hose type                   | Light hose  |
| Lenght of the hose          | 45          |
| Hose inner<br>diameter      | 19mm (3/4") |
| Height (mm)                 | 900         |
| Width (mm)                  | 550         |
| Depth (mm)                  | 600         |