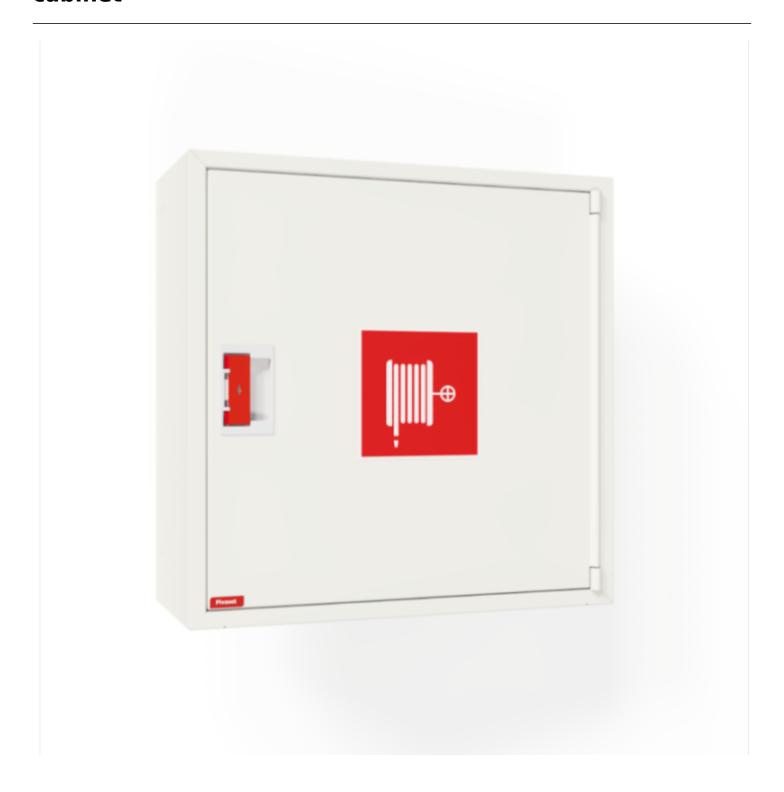

## PV-10 19mm/30m, white, depth 245mm - Fire hydrant cabinet

## PV-10 19mm/30m, white, depth 245mm - Fire hydrant cabinet

Fire hydrant cabinet approved according to EN 671-1:2012, featuring a fire hydrant hose reel inside. Designed for indoor installation either as a surface-mounted unit or partially recessed to a preferred depth using a separate flush-mounting frame Our fire hydrants are produced in Finland in accordance with standard EN 671-1:2012. Pivaset's basic model fire hydrant cabinets and hose reels, up to 30 meters, are CE-marked. These cabinets and reels are made of epoxy powder-coated steel sheeting, 1.25 mm thick for the fire hydrant cabinets and 1 mm thick for the hose reels. The reels are consistently painted red. Cabinets are available in three standard colors: white, grey, and red, with other colors available by special order. All cabinets feature a welded structural back wall and reinforced doors with adjustable steel hinges. The door is equipped with a special lock including a breakable lock protector. Doors open 180 degrees to allow free functioning of a hose reel installed on the door. The reel hubs are specially brass-molded and tested. Fire hydrant hoses comply with standard EN 694 and feature lightweight polyester weave reinforcement. The lightweight hoses operate at 1.2 MPa with a burst pressure of 9 MPa (+20C). Alternatively, fire hydrant cabinets can be equipped with a nitrile/PVC hose operating at 1.2 MPa with a burst pressure of 4 MPa (+20C). (Please refer to the product stats to confirm the assembled hose). While lightweight, the hose is not recommended for continuous use in cleaning heavily worn floor surfaces. A hose/nozzle holder prevents the hose from getting caught between the door. All cabinet models come with a spring-reinforced feed hose and include a direct/fog nozzle and 1 shut-off valve for fire hydrant cabinets

## **Features**

| EN 671-1 / 2012<br>approved | YES               |
|-----------------------------|-------------------|
| Hose type                   | Light hose        |
| Color                       | White (RAL 9016)) |
| Lenght of the hose          | 30                |
| Hose inner diameter         | 19mm (3/4")       |
| Height (mm)                 | 690               |
| Width (mm)                  | 690               |
| Depth (mm)                  | 245               |