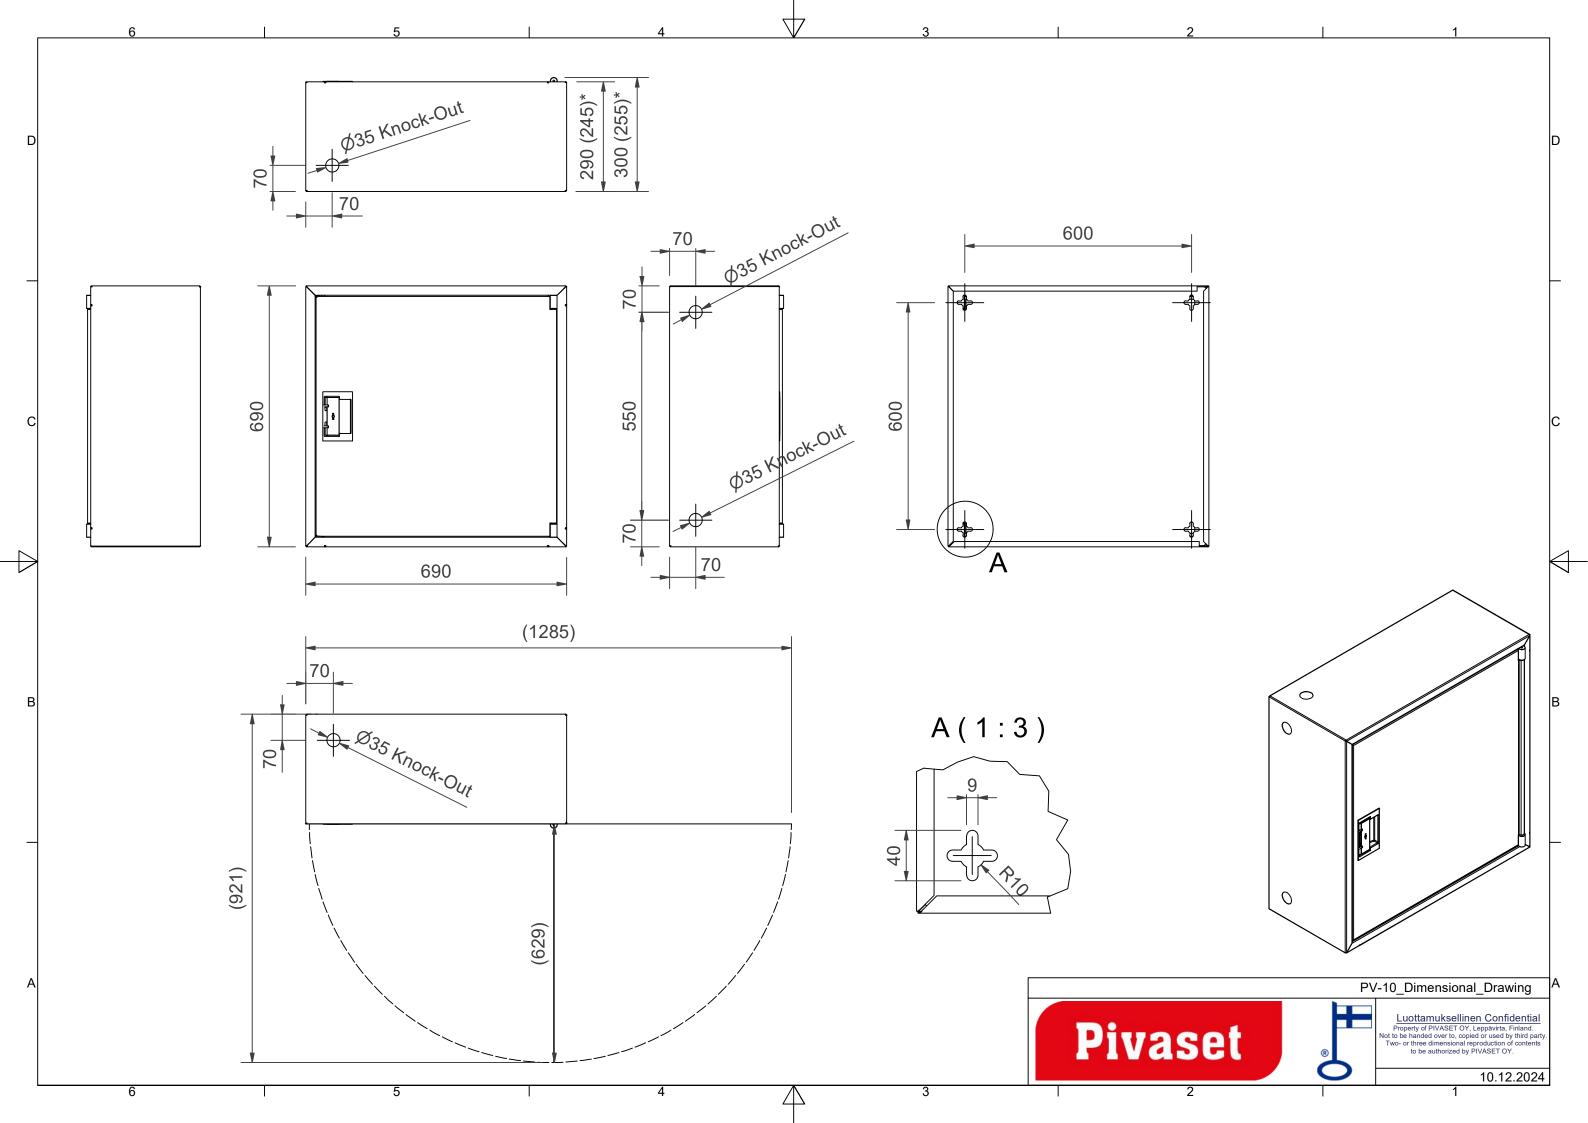

## **Features**

| EN 671-1 / 2012<br>approved | YES               |
|-----------------------------|-------------------|
| Hose type                   | Light hose        |
| Color                       | White (RAL 9016)) |
| Lenght of the hose          | 30                |
| Hose inner diameter         | 19mm (3/4")       |
| Height (mm)                 | 690               |
| Width (mm)                  | 690               |
| Depth (mm)                  | 245               |