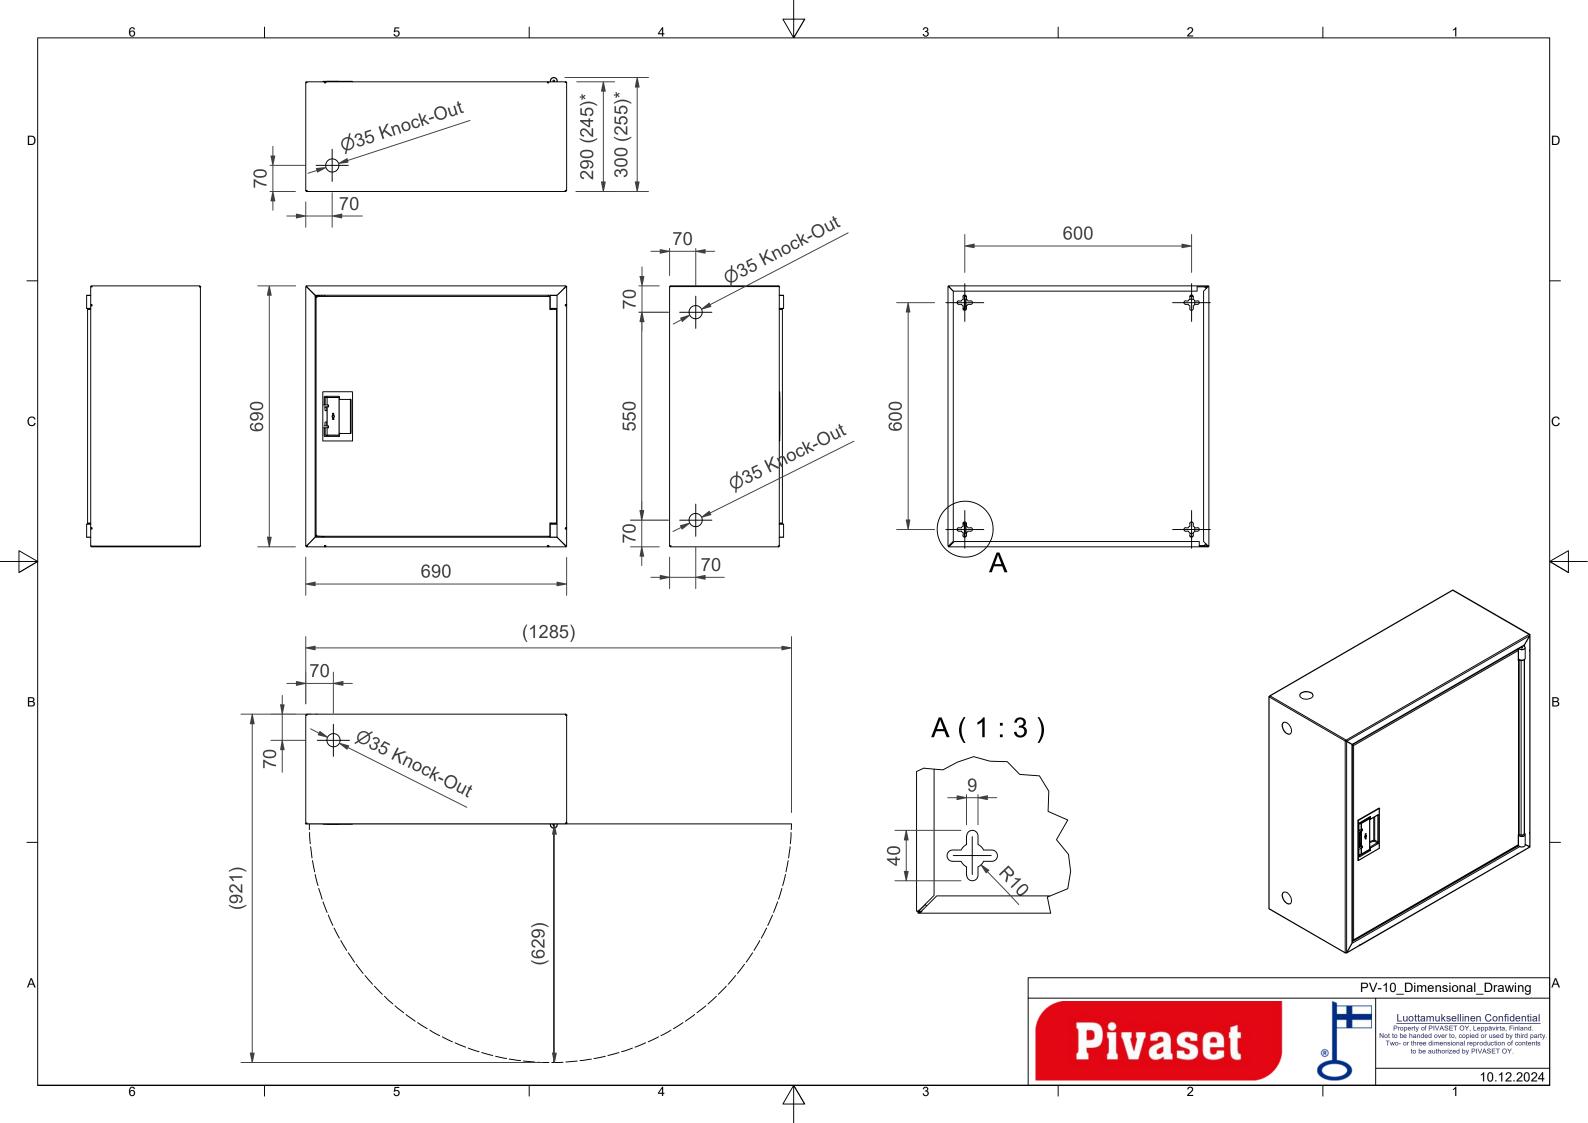

## Features

| EN 671-1 / 2012<br>approved | YES               |
|-----------------------------|-------------------|
| Hose type                   | PVC               |
| Color                       | White (RAL 9016)) |
| Lenght of the hose          | 30                |
| Hose inner<br>diameter      | 19mm (3/4")       |
| Height (mm)                 | 690               |
| Width (mm)                  | 690               |
| Depth (mm)                  | 290               |