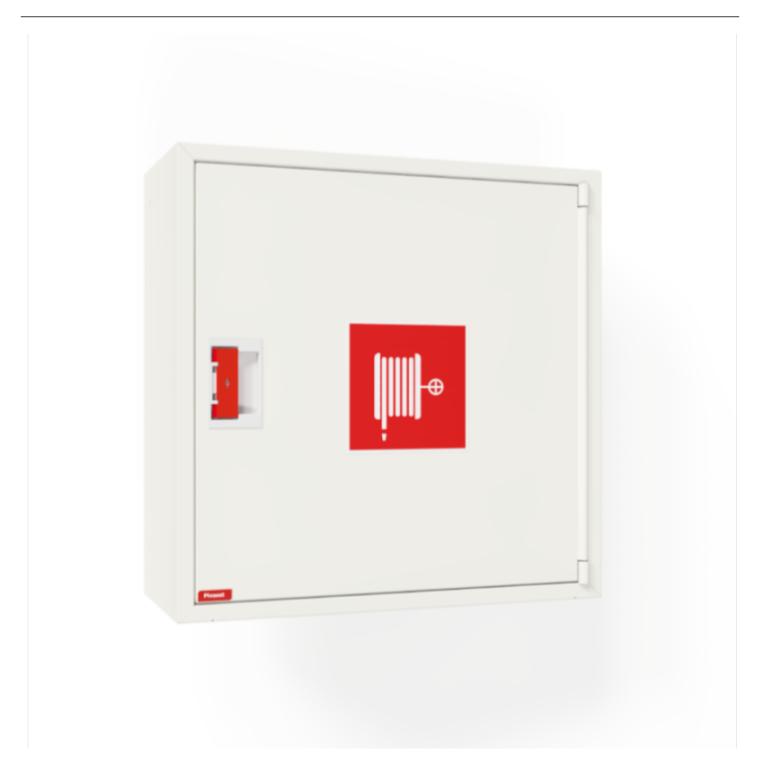

## PV-10 19mm/30m PVC, white - Fire hydrant cabinet

## PV-10 19mm/30m PVC, white - Fire hydrant cabinet

Fire hydrant cabinet approved according to EN 671-1:2012, featuring a fire hydrant hose reel inside. Designed for indoor installation either as a surface-mounted unit or partially recessed to a preferred depth using a separate flush-mounting frame Our fire hydrants are produced in Finland in accordance with standard EN 671-1:2012. Pivaset's basic model fire hydrant cabinets and hose reels, up to 30 meters, are CE-marked. These cabinets and reels are made of epoxy powder-coated steel sheeting, 1.25 mm thick for the fire hydrant cabinets and 1 mm thick for the hose reels. The reels are consistently painted red. Cabinets are available in three standard colors: white, grey, and red, with other colors available by special order. All cabinets feature a welded structural back wall and reinforced doors with adjustable steel hinges. The door is equipped with a special lock including a breakable lock protector. Doors open 180 degrees to allow free functioning of a hose reel installed on the door. The reel hubs are specially brass-molded and tested. Fire hydrant hoses comply with standard EN 694 and feature lightweight polyester weave reinforcement. The lightweight hoses operate at 1.2 MPa with a burst pressure of 9 MPa (+20C). Alternatively, fire hydrant cabinets can be equipped with a nitrile/PVC hose operating at 1.2 MPa with a burst pressure of 4 MPa (+20C). (Please refer to the product stats to confirm the assembled hose). While lightweight, the hose is not recommended for continuous use in cleaning heavily worn floor surfaces. A hose/nozzle holder prevents the hose from getting caught between the door. All cabinet models come with a spring-reinforced feed hose and include a direct/fog nozzle and 1 shut-off valve for fire hydrant cabinets

## Features

| EN 671-1 / 2012<br>approved | YES               |
|-----------------------------|-------------------|
| Hose type                   | PVC               |
| Color                       | White (RAL 9016)) |
| Lenght of the hose          | 30                |
| Hose inner<br>diameter      | 19mm (3/4")       |
| Height (mm)                 | 690               |
| Width (mm)                  | 690               |
| Depth (mm)                  | 290               |