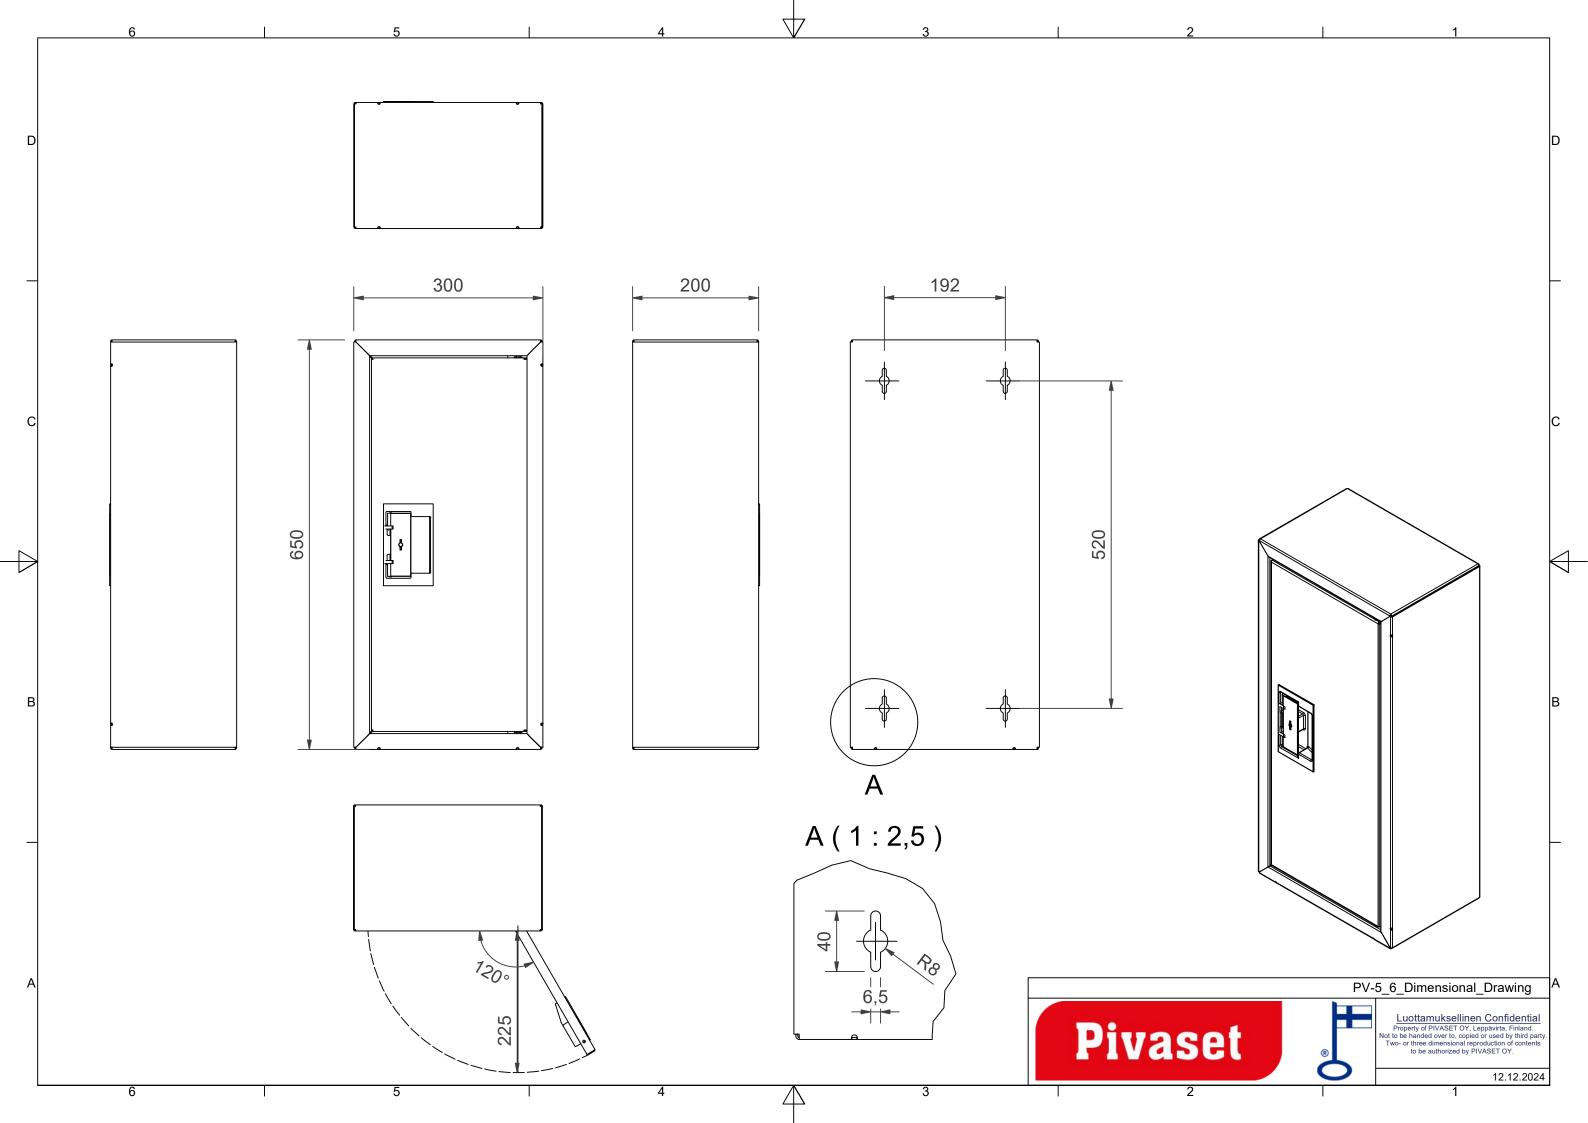

## **Features**

| Finnish "lvi-<br>number"    | 2969821        |
|-----------------------------|----------------|
| EN 671-1 / 2012<br>approved | NO             |
| Color                       | Red (RAL 3020) |
| Height (mm)                 | 650            |
| Width (mm)                  | 300            |
| Depth (mm)                  | 200            |