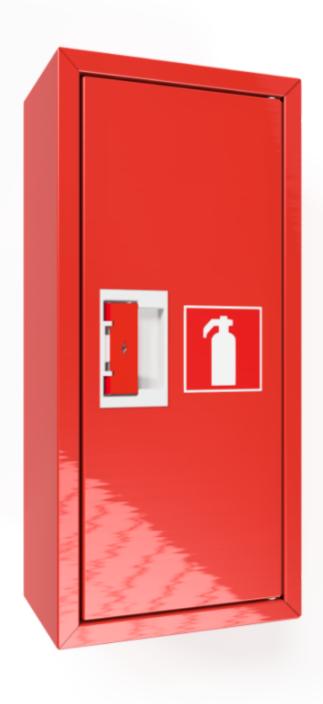

## PV-5/6 Fire extinguisher cabinet, red \* -

## PV-5/6 Fire extinguisher cabinet, red \* -

Fire extinguisher cabinets are made of 1.25 mm steel sheeting. The basic models are epoxy powder-coated in red, white or grey. The door is equipped with a special lock with a breakable lock protector. The stainless steel model has a metal lock. Fire extinguisher cabinets come in three sizes: for 6 kg and 12 kg powder fire extinguishers and for carbon dioxide fire extinguishers. Alternatively, there is a model with an inspection window. Fire extinguisher cabinets can also be installed outdoors to protect the extinguisher from the weather. If necessary, a flush-mounting frame is available for the cabinet.

## **Features**

| Finnish "lvi-<br>number"    | 2969821        |
|-----------------------------|----------------|
| EN 671-1 / 2012<br>approved | NO             |
| Color                       | Red (RAL 3020) |
| Height (mm)                 | 650            |
| Width (mm)                  | 300            |
| Depth (mm)                  | 200            |