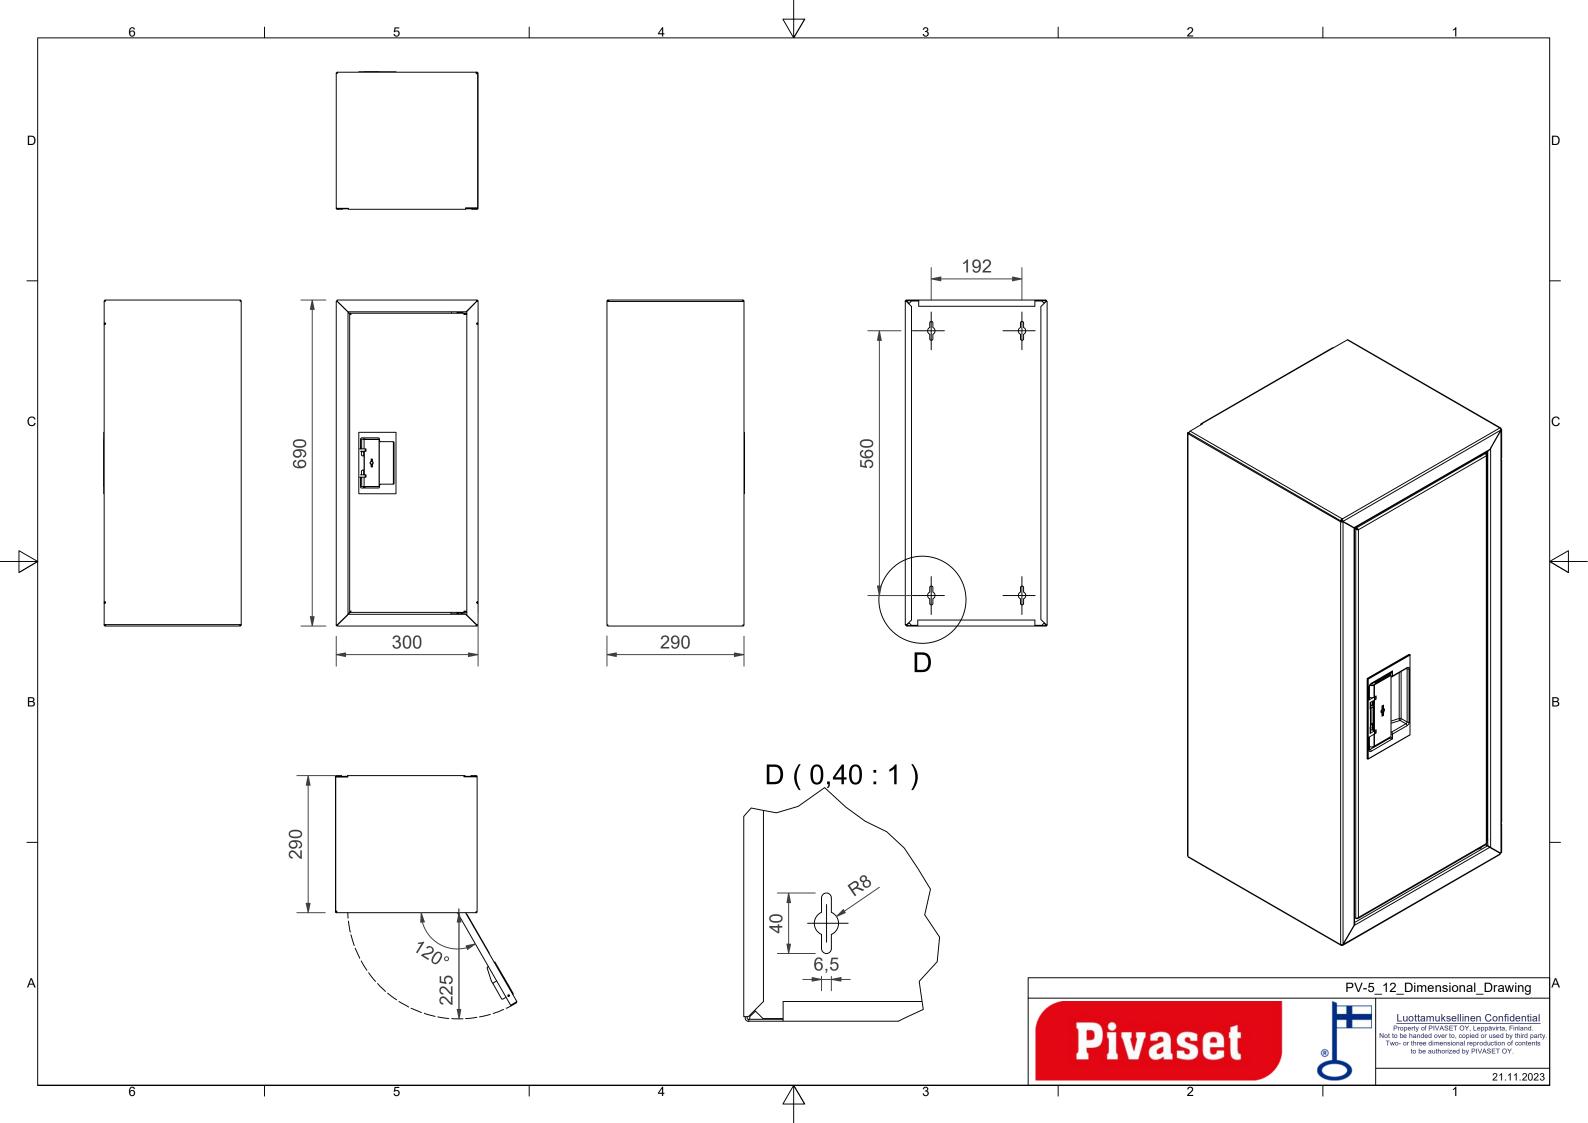

## **Features**

| Finnish "Ivi-<br>number"    | 2969822        |
|-----------------------------|----------------|
| EN 671-1 / 2012<br>approved | NO             |
| Color                       | Red (RAL 3020) |
| Height (mm)                 | 690            |
| Width (mm)                  | 300            |
| Depth (mm)                  | 290            |