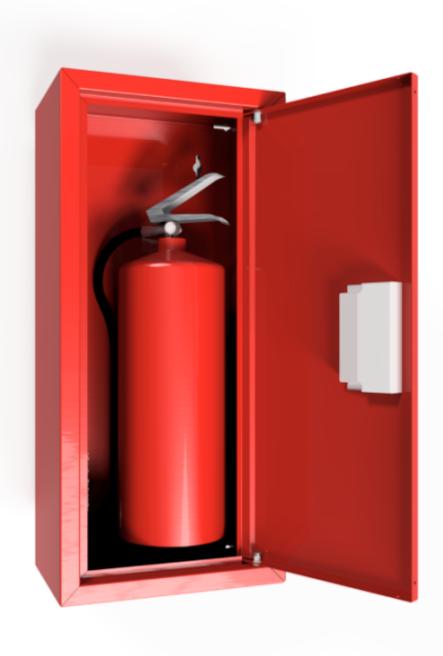

## PV-5/12 Fire extinguisher cabinet, red \* -

## PV-5/12 Fire extinguisher cabinet, red \* -

Fire extinguisher cabinets are made of 1.25 mm steel sheeting. The basic models are epoxy powder-coated in red, white or grey. The door is equipped with a special lock with a breakable lock protector. The stainless steel model has a metal lock.

Fire extinguisher cabinets come in three sizes: for 6 kg and 12 kg powder fire extinguishers and for carbon dioxide fire extinguishers. Alternatively, there is a model with an inspection window. Fire extinguisher cabinets can also be installed outdoors to protect the extinguisher from the weather. If necessary, a flush-mounting frame is available for the cabinet.