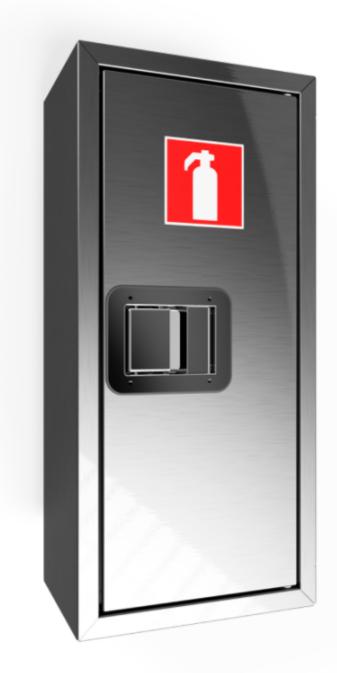

## PV-5/12R Fire extinguisher cabinet, SST -

2969824

## PV-5/12R Fire extinguisher cabinet, SST -

Fire extinguisher cabinets are made of 1.25 mm steel sheeting. The basic models are epoxy powdercoated in red, white or grey. The door is equipped with a special lock with a breakable lock protector. The stainless steel model has a metal lock.

## **Features**

| Finnish "lvi-<br>number"    | 2969824 |
|-----------------------------|---------|
| EN 671-1 / 2012<br>approved | NO      |
| Height (mm)                 | 690     |
| Width (mm)                  | 300     |
| Depth (mm)                  | 290     |