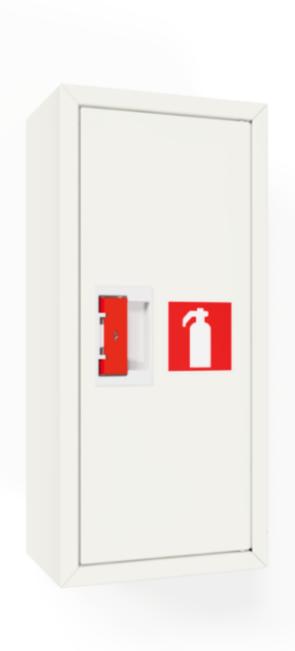

## PV-5/6 Fire extinguisher cabinet, white \* -

Fire extinguisher cabinets are made of 1.25 mm steel sheeting. The basic models are epoxy powder-coated in red, white or grey. The door is equipped with a special lock with a breakable lock protector. The stainless steel model has a metal lock. Fire extinguisher cabinets come in three sizes: for 6 kg and 12 kg powder fire extinguishers and for carbon dioxide fire extinguishers. Alternatively, there is a model with an inspection window. Fire extinguisher cabinets can also be installed outdoors to protect the extinguisher from the weather. If necessary, a flush-mounting frame is available for the cabinet.