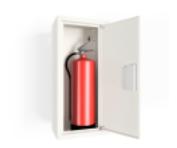

## PV-5/6 Fire extinguisher cabinet, white \* -

Fire extinguisher cabinets are made of 1.25 mm steel sheeting. The basic models are epoxy powder-coated in red, white or grey. The door is equipped with a special lock with a breakable lock protector. The stainless steel model has a metal lock. Fire extinguisher cabinets come in three sizes: for 6 kg and 12 kg powder fire extinguishers and for carbon dioxide fire extinguishers. Alternatively, there is a model with an inspection window. Fire extinguisher cabinets can also be installed outdoors to protect the extinguisher from the weather. If necessary, a flush-mounting frame is available for the cabinet.