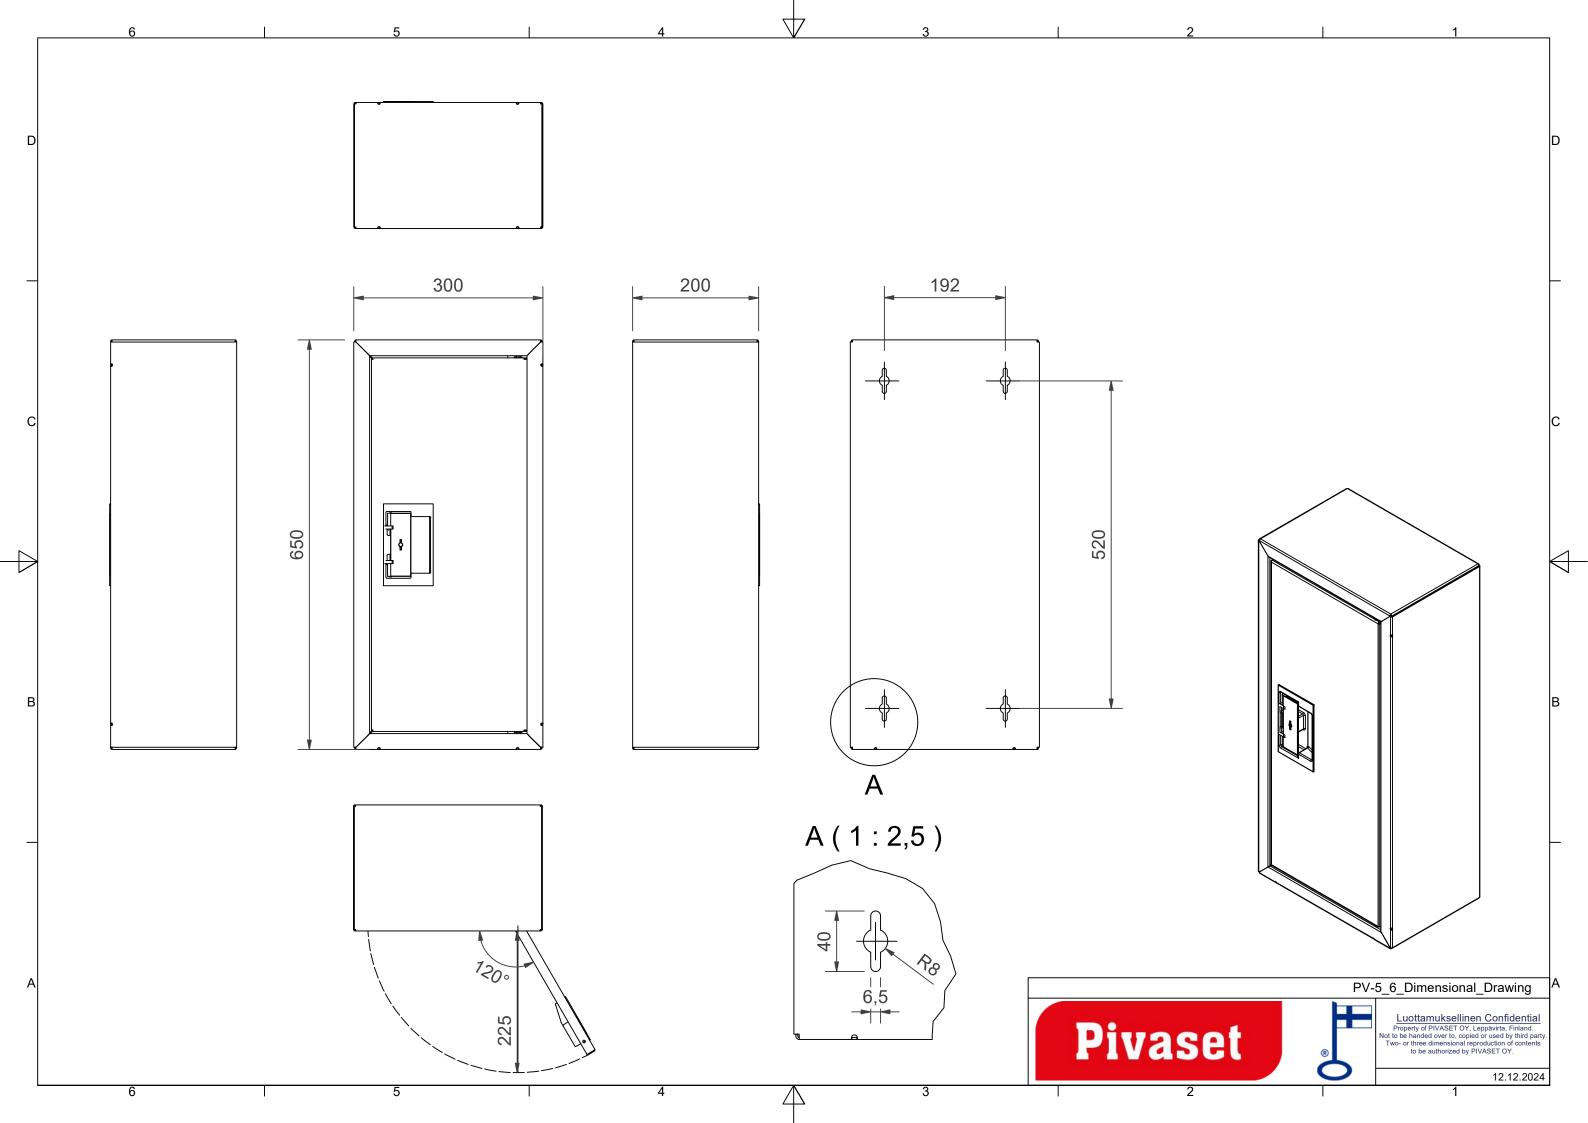

## **Features**

| Finnish "Ivi-<br>number"    | 2969826           |
|-----------------------------|-------------------|
| EN 671-1 / 2012<br>approved | NO                |
| Color                       | White (RAL 9016)) |
| Height (mm)                 | 650               |
| Width (mm)                  | 300               |
| Depth (mm)                  | 200               |