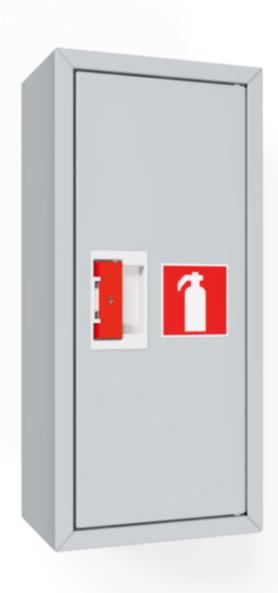

## PV-5/6 Fire extinguisher cabinet, grey \* -

## PV-5/6 Fire extinguisher cabinet, grey \* -

Fire extinguisher cabinets are made of 1.25 mm steel sheeting. The basic models are epoxy powder-coated in red, white or grey. The door is equipped with a special lock with a breakable lock protector. The stainless steel model has a metal lock. Fire extinguisher cabinets come in three sizes: for 6 kg and 12 kg powder fire extinguishers and for carbon dioxide fire extinguishers. Alternatively, there is a model with an inspection window. Fire extinguisher cabinets can also be installed outdoors to protect the extinguisher from the weather. If necessary, a flush-mounting frame is available for the cabinet.

## **Features**

| Finnish "lvi-<br>number"    | 2969827         |
|-----------------------------|-----------------|
| EN 671-1 / 2012<br>approved | NO              |
| Color                       | Grey (RAL 7040) |
| Height (mm)                 | 650             |
| Width (mm)                  | 300             |
| Depth (mm)                  | 200             |