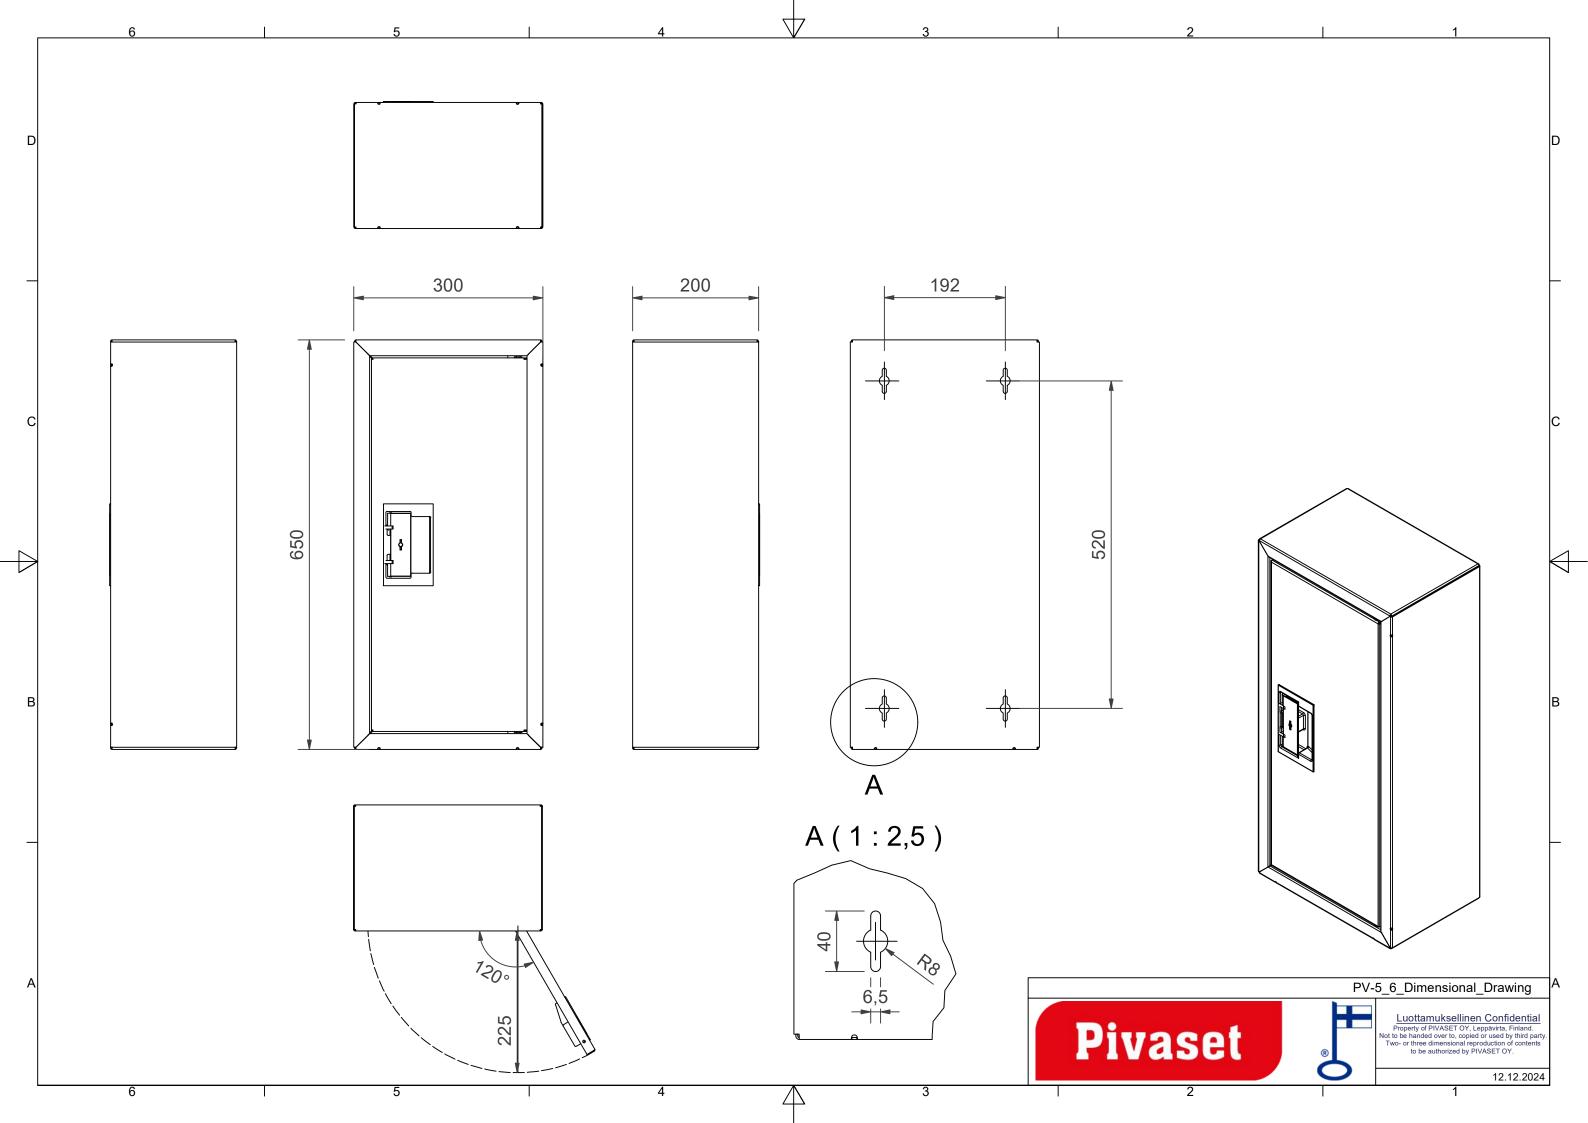

## **Features**

| Finnish "lvi-<br>number"    | 2969827         |
|-----------------------------|-----------------|
| EN 671-1 / 2012<br>approved | NO              |
| Color                       | Grey (RAL 7040) |
| Height (mm)                 | 650             |
| Width (mm)                  | 300             |
| Depth (mm)                  | 200             |