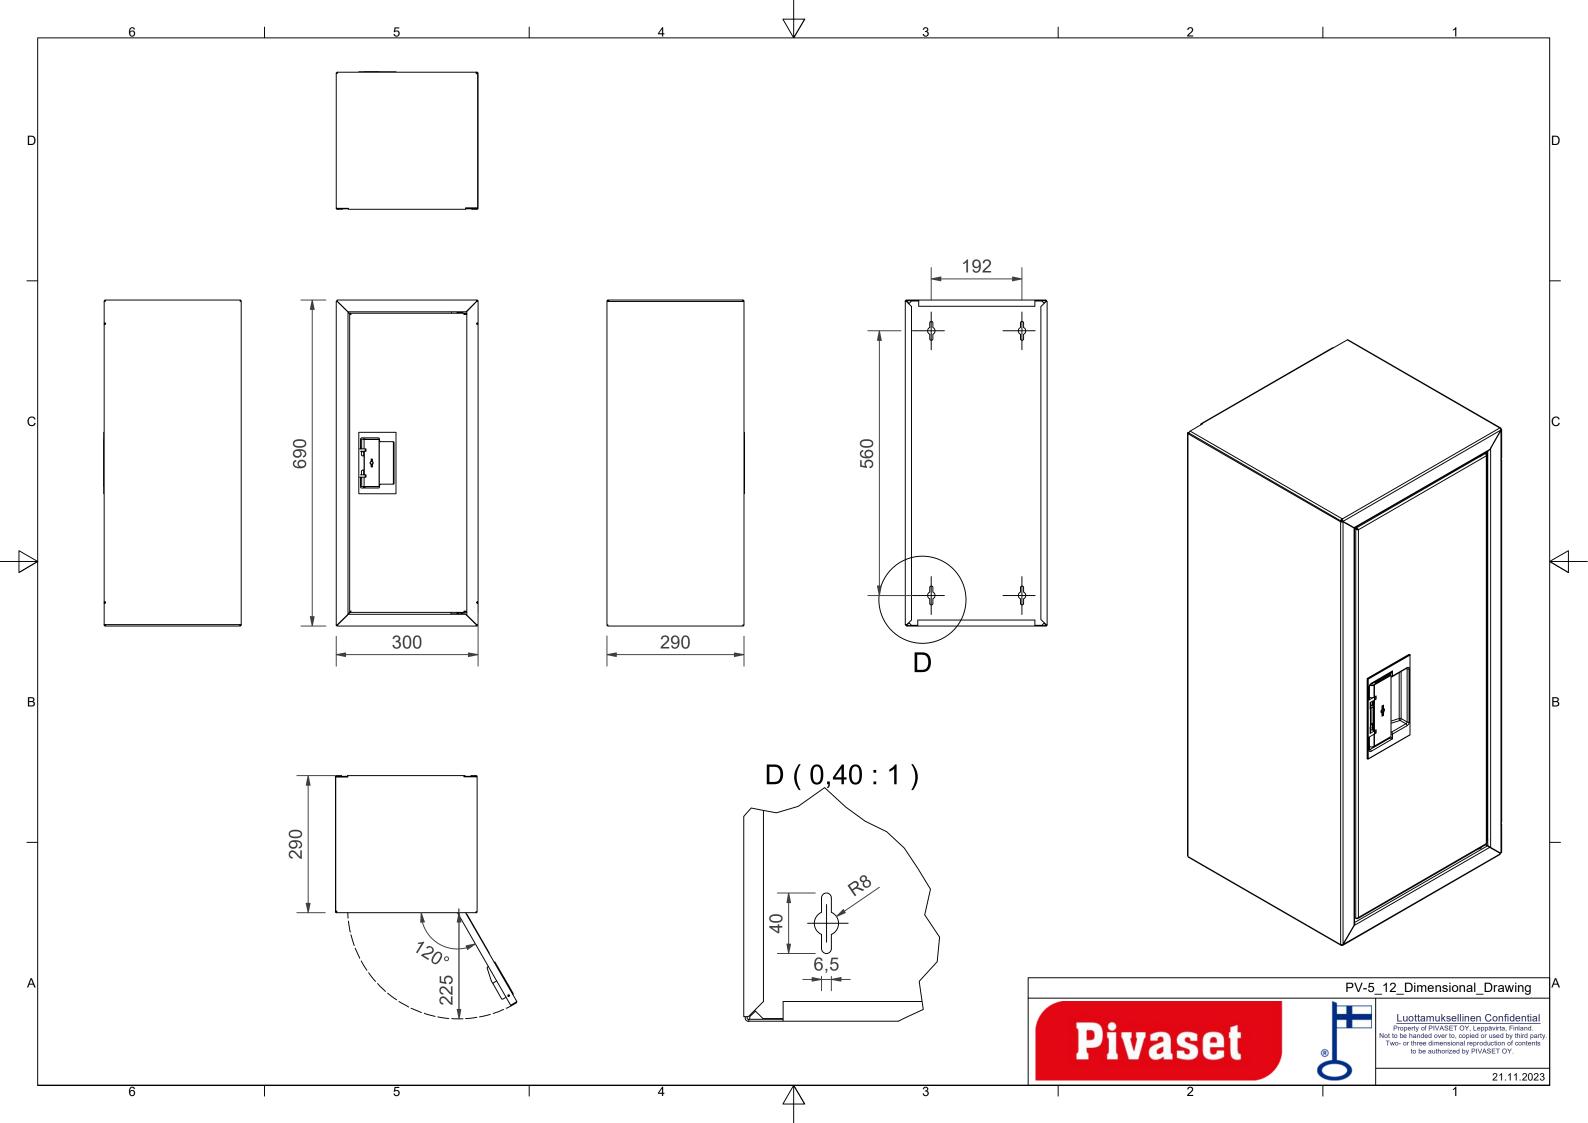

## **Features**

| Finnish "lvi-<br>number"    | 2969829         |
|-----------------------------|-----------------|
| EN 671-1 / 2012<br>approved | NO              |
| Color                       | Grey (RAL 7040) |
| Height (mm)                 | 690             |
| Width (mm)                  | 300             |
| Depth (mm)                  | 290             |