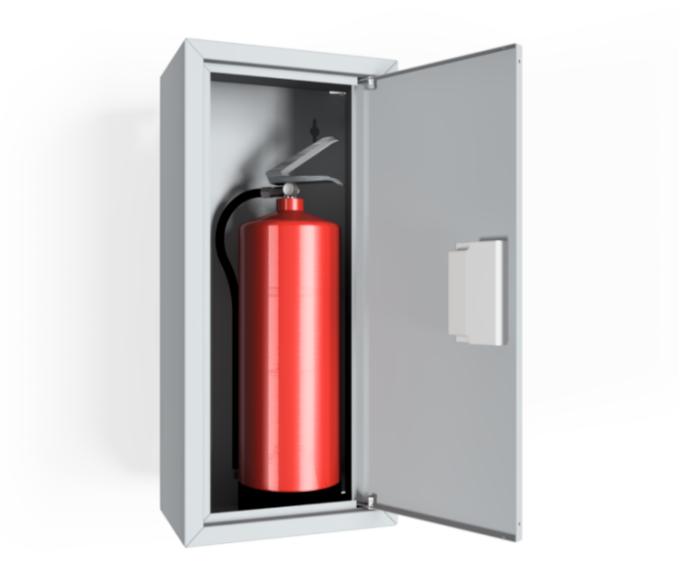

## PV-5/12 Fire extinguisher cabinet, grey \* -

Fire extinguisher cabinets are made of 1.25 mm steel sheeting. The basic models are epoxy powdercoated in red, white or grey. The door is equipped with a special lock with a breakable lock protector. The stainless steel model has a metal lock. Fire extinguisher cabinets come in three sizes: for 6 kg and 12 kg powder fire extinguishers and for carbon dioxide fire extinguishers. Alternatively, there is a model with an inspection window. Fire extinguisher cabinets can also be installed outdoors to protect the extinguisher from the weather. If necessary, a flush-mounting frame is available for the cabinet.