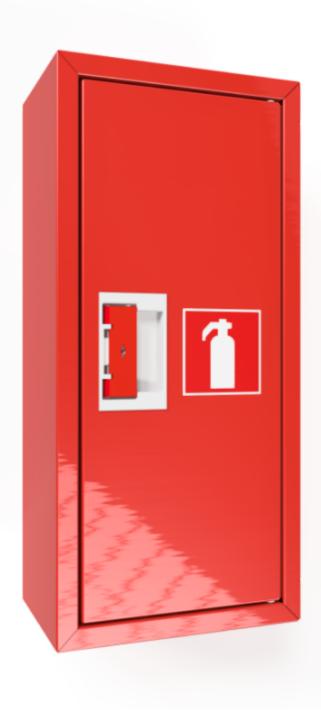

## PV-5/CO2 Fire extinguisher cabinet, red -

## PV-5/CO2 Fire extinguisher cabinet, red -

Fire extinguisher cabinets are made of 1.25 mm steel sheeting. The basic models are epoxy powder-coated in red, white or grey. The door is equipped with a special lock with a breakable lock protector. The stainless steel model has a metal lock.

## **Features**

| Finnish "Ivi-<br>number"    | 2969832        |
|-----------------------------|----------------|
| EN 671-1 / 2012<br>approved | NO             |
| Color                       | Red (RAL 3020) |
| Height (mm)                 |                |
| Width (mm)                  | 300            |
| Depth (mm)                  | 200            |