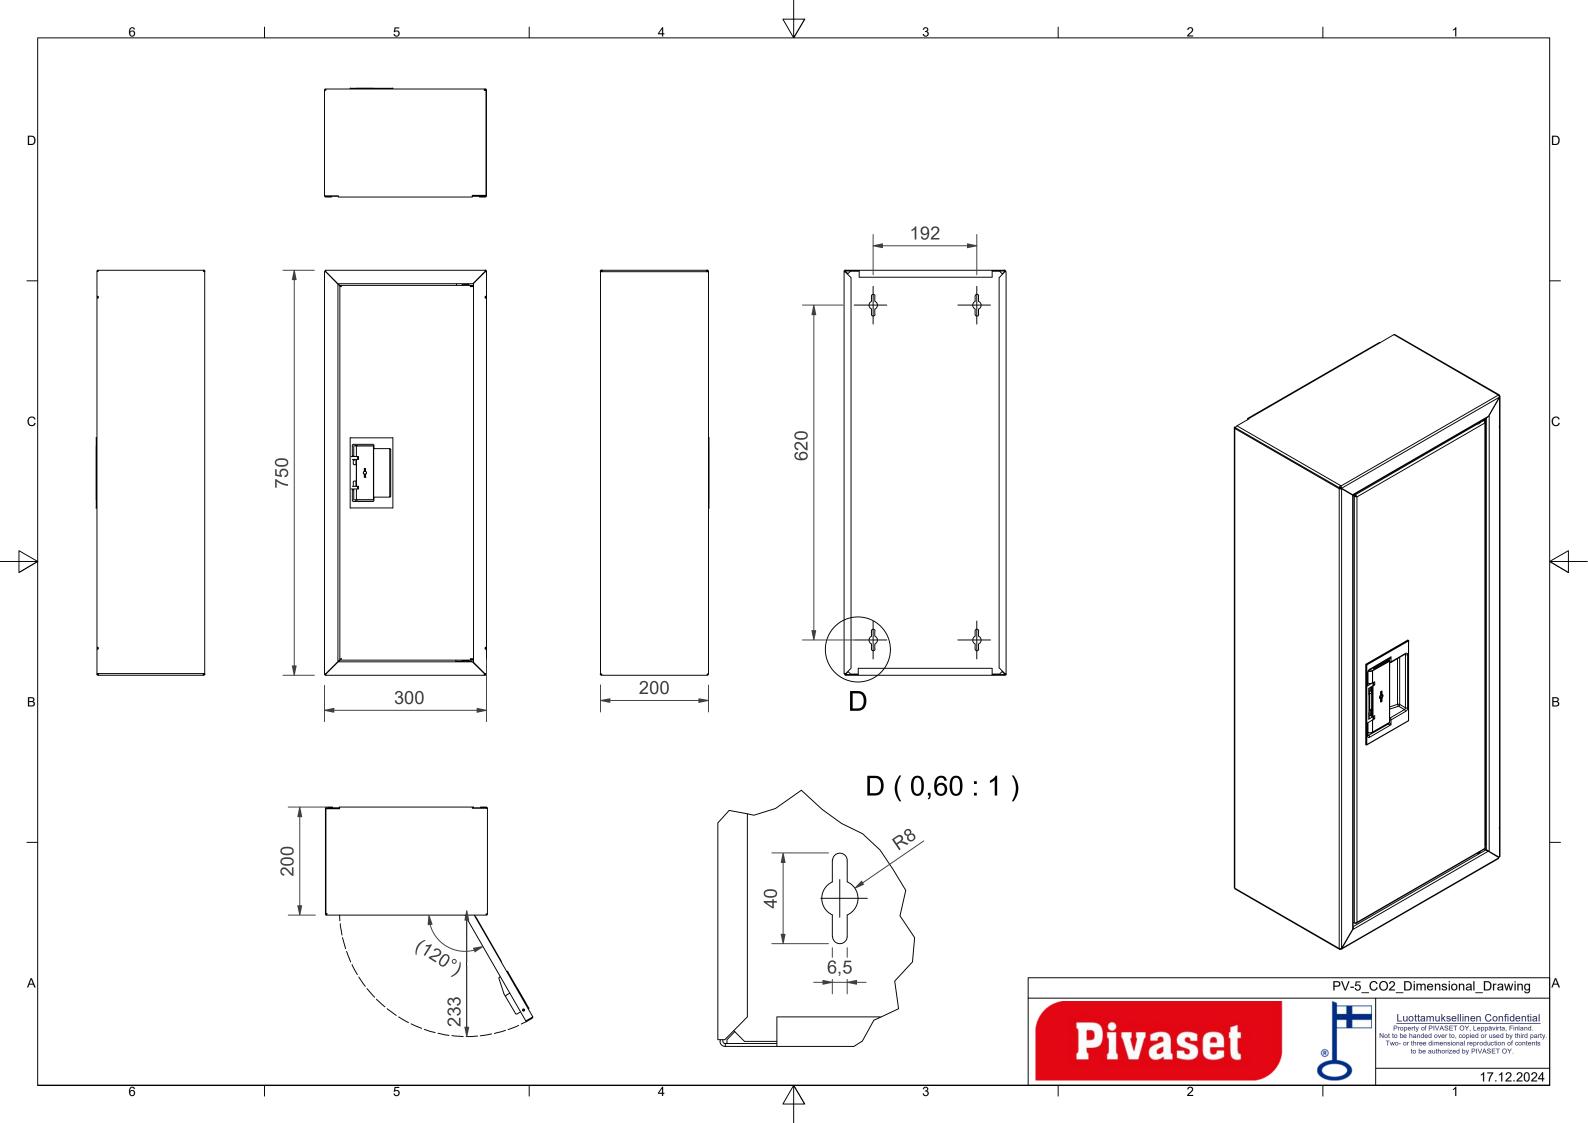

## **Features**

| Finnish "Ivi-<br>number"    | 2969832        |
|-----------------------------|----------------|
| EN 671-1 / 2012<br>approved | NO             |
| Color                       | Red (RAL 3020) |
| Height (mm)                 |                |
| Width (mm)                  | 300            |
| Depth (mm)                  | 200            |