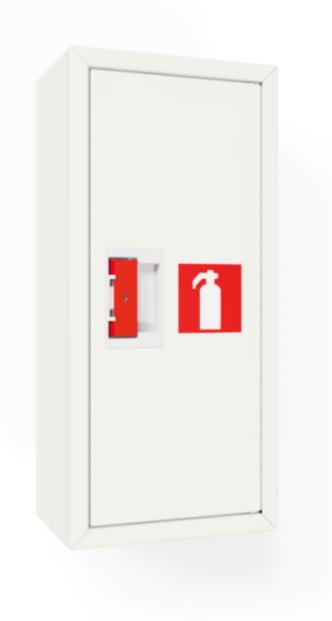

## PV-5/CO2 Fire extinguisher cabinet, white -

Fire extinguisher cabinets are made of 1.25 mm steel sheeting. The basic models are epoxy powdercoated in red, white or grey. The door is equipped with a special lock with a breakable lock protector. The stainless steel model has a metal lock.

Fire extinguisher cabinets come in three sizes: for 6 kg and 12 kg powder fire extinguishers and for carbon dioxide fire extinguishers. Alternatively, there is a model with an inspection window. Fire extinguisher cabinets can also be installed outdoors to protect the extinguisher from the weather. If necessary, a flush-mounting frame is available for the cabinet.

## Features

**Pivaset** 

| Finnish "lvi-<br>number"    | 2969833           |
|-----------------------------|-------------------|
| EN 671-1 / 2012<br>approved | NO                |
| Color                       | White (RAL 9016)) |
| Height (mm)                 |                   |
| Width (mm)                  | 300               |
| Depth (mm)                  | 200               |