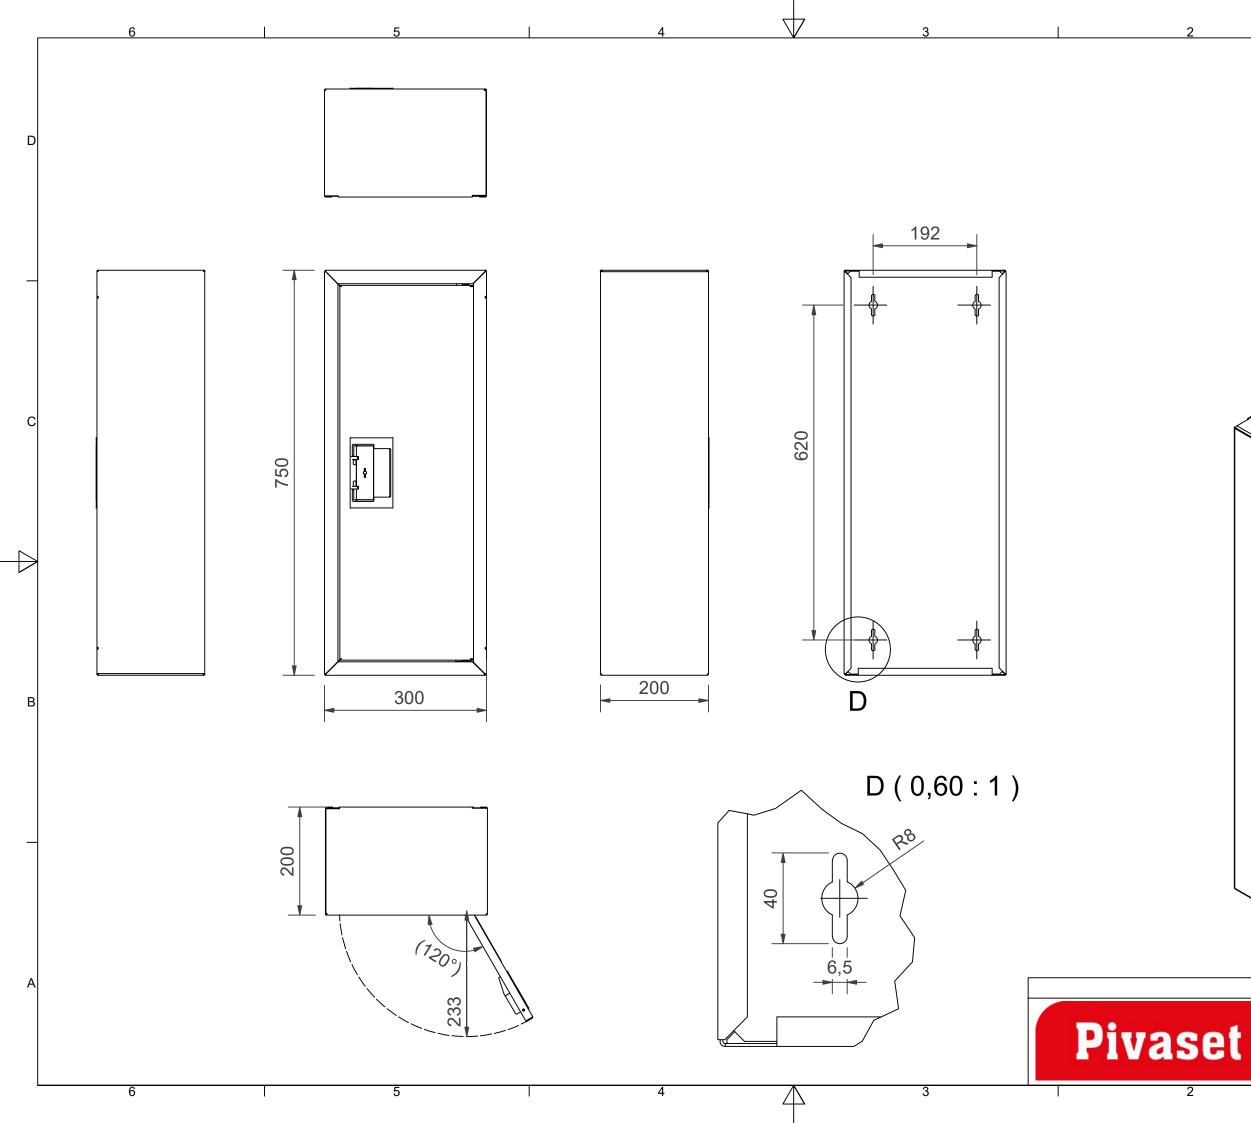

## Features

**Pivaset** 

| Finnish "lvi-<br>number"    | 2969833           |
|-----------------------------|-------------------|
| EN 671-1 / 2012<br>approved | NO                |
| Color                       | White (RAL 9016)) |
| Height (mm)                 |                   |
| Width (mm)                  | 300               |
| Depth (mm)                  | 200               |